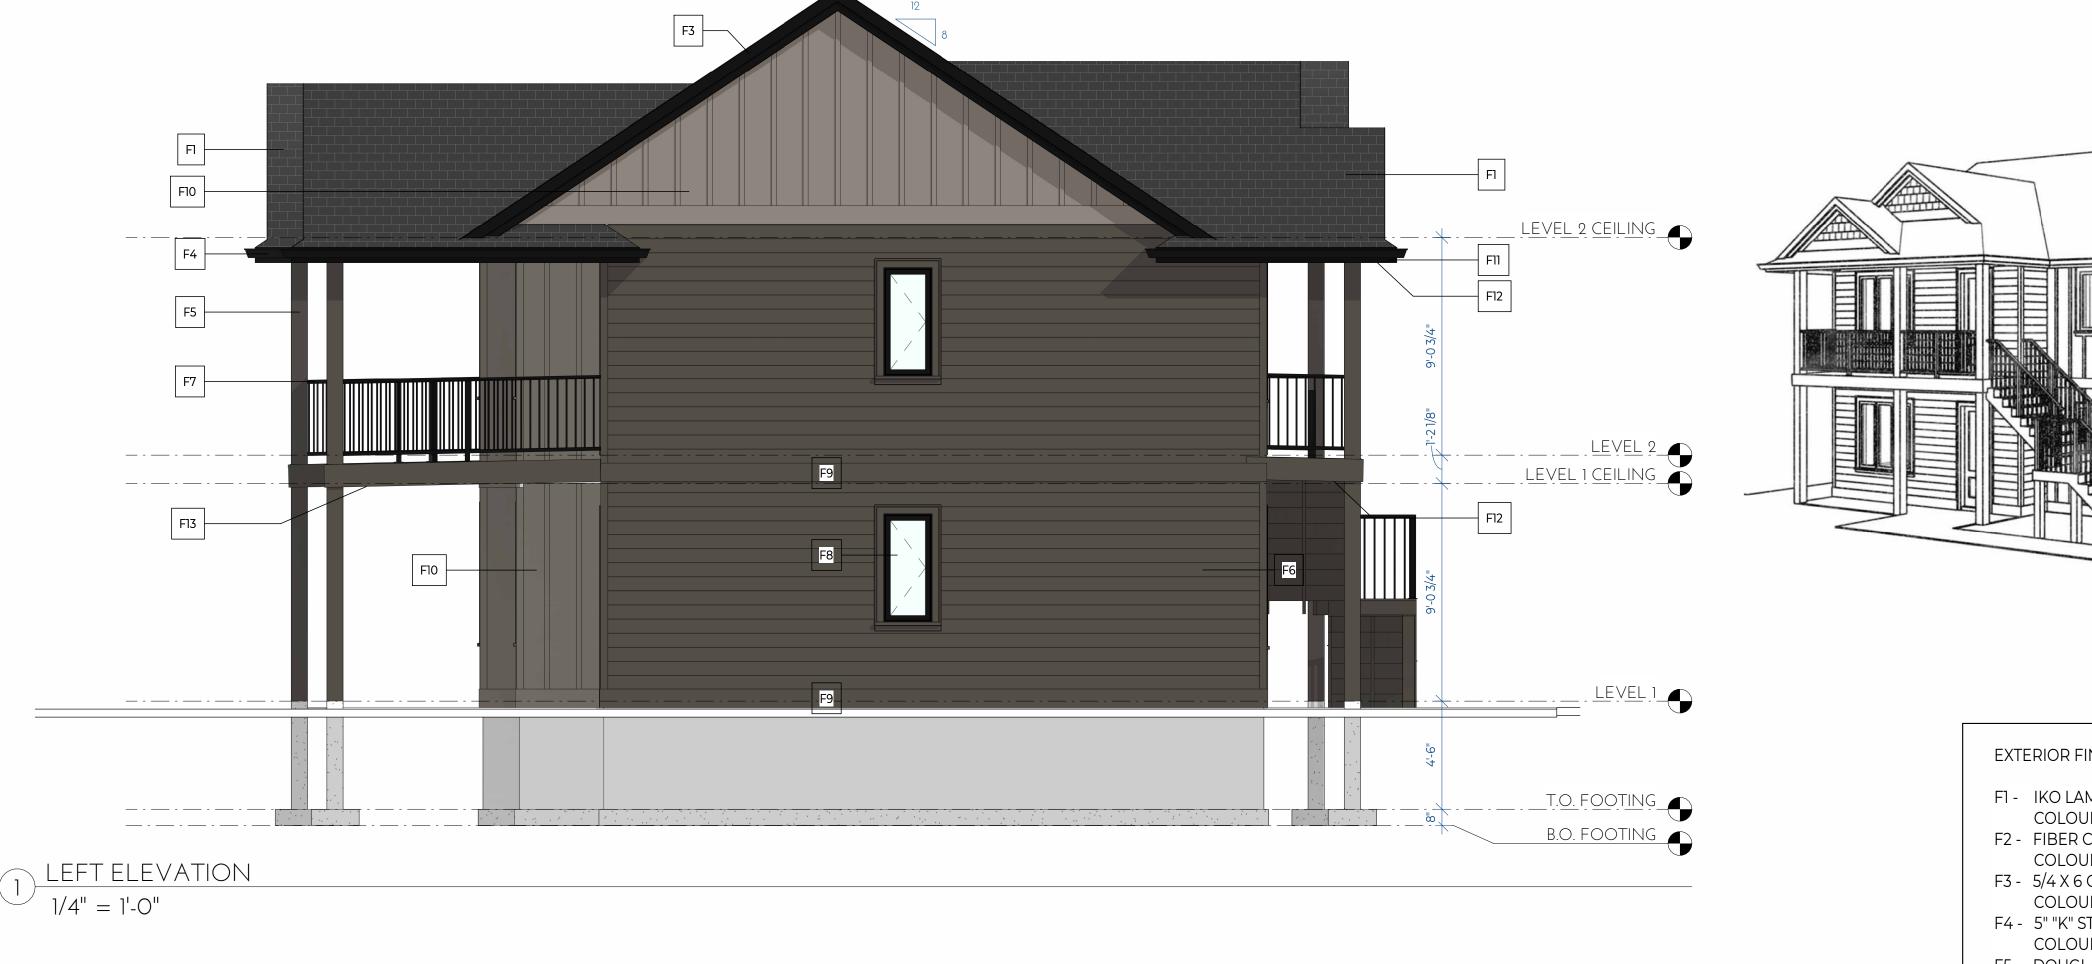

## LOST LAKE HILLS UNITS TYPE A

 $1 \frac{\text{LEFT ELEVATION}}{1/4" = 1'-0"}$ 

 $2 \frac{\text{RIGHT ELEVATION}}{1/4" = 1'-0"}$ 

| <ul> <li>EXTERIOR FI</li> <li>F1 - IKO LA<br/>COLOU</li> <li>F2 - FIBER (<br/>COLOU</li> <li>F3 - 5/4 X 6<br/>COLOU</li> <li>F4 - 5" "K" S<br/>COLOU</li> <li>F5 - DOUGL<br/>COLOU</li> <li>F5 - DOUGL<br/>COLOU</li> <li>F6 - FIBER (<br/>COLOU</li> <li>F7 - 42" HIC<br/>COLOU</li> <li>F8 - VINYL (<br/>COLOU</li> <li>F8 - VINYL (<br/>COLOU</li> <li>F9 - 5/4 X 10<br/>COLOU</li> <li>F10 - FIBER<br/>COLOU</li> <li>F11 - 5/4 X 8<br/>COLOU</li> <li>F12 - ALUMI<br/>COLOU</li> </ul> |       |          |
|---------------------------------------------------------------------------------------------------------------------------------------------------------------------------------------------------------------------------------------------------------------------------------------------------------------------------------------------------------------------------------------------------------------------------------------------------------------------------------------------|-------|----------|
| COLOU<br>F2 - FIBER (<br>COLOU<br>F3 - 5/4 X 6<br>COLOU<br>F4 - 5" "K" S<br>COLOU<br>F5 - DOUGL<br>COLOU<br>F6 - FIBER (<br>COLOU<br>F7 - 42" HIC<br>COLOU<br>F8 - VINYL V<br>COLOU<br>F8 - VINYL V<br>COLOU<br>F9 - 5/4 X 10<br>COLOU<br>F10 - FIBER<br>COLOU<br>F11 - 5/4 X 8<br>COLOU<br>F12 - ALUMI                                                                                                                                                                                     | EXTE  | RIOR F   |
| F2 -       FIBER (<br>COLOU         F3 -       5/4 X 6<br>COLOU         F3 -       5/4 X 6<br>COLOU         F4 -       5" "K" S<br>COLOU         F5 -       DOUGL<br>COLOU         F6 -       FIBER (<br>COLOU         F7 -       42" HIC<br>COLOU         F8 -       VINYL V<br>COLOU         F9 -       5/4 X 10<br>COLOU         F10 -       FIBER<br>COLOU         F11 -       5/4 X 8<br>COLOU         F12 -       ALUMI                                                               | F1 -  |          |
| F3 -       5/4 X 6         COLOL         F4 -       5" "K" S         COLOL         F5 -       DOUGL         F6 -       FIBER G         COLOL         F7 -       42" HIC         COLOL         F8 -       VINYL V         COLOL         F9 -       5/4 X 16         COLOL         F10 -       FIBER         COLOL         F11 -       5/4 X 8         COLOL         F12 -                                                                                                                    | F2 -  | FIBER (  |
| F4 -       5" "K" S         COLOL         F5 -       DOUGL         F6 -       FIBER (         COLOL         F7 -       42" HIC         COLOL         F8 -       VINYL V         COLOL         F9 -       5/4 X 10         COLOL         F10 -       FIBER         COLOL         F11 -       5/4 X 8         COLOL         F12 -       ALUMI                                                                                                                                                 | F3 -  | 5/4 X 6  |
| F5 -       DOUGL         F6 -       FIBER (         COLOL       F7 -         F7 -       42" HIC         COLOL       F8 -         F8 -       VINYL (         COLOL       F9 -         5/4 X 10       COLOL         F10 -       FIBER         COLOL       F11 -         5/4 X 8       COLOL         F12 -       ALUMI                                                                                                                                                                         | F4 -  | 5" "K" S |
| F6 - FIBER<br>COLOU<br>F7 - 42" HIC<br>COLOU<br>F8 - VINYL<br>COLOU<br>F9 - 5/4 X 10<br>COLOU<br>F10 - FIBER<br>COLOU<br>F11 - 5/4 X 8<br>COLOU                                                                                                                                                                                                                                                                                                                                             | F5 -  | DOUGL    |
| F7 - 42" HIC<br>COLOU<br>F8 - VINYL V<br>COLOU<br>F9 - 5/4 X 10<br>COLOU<br>F10 - FIBER<br>COLOU<br>F11 - 5/4 X 8<br>COLOU<br>F12 - ALUMI                                                                                                                                                                                                                                                                                                                                                   | F6 -  |          |
| COLOU<br>F8 - VINYL V<br>COLOU<br>F9 - 5/4 X 10<br>COLOU<br>F10 - FIBER<br>COLOU<br>F11 - 5/4 X 8<br>COLOU<br>F12 - ALUMI                                                                                                                                                                                                                                                                                                                                                                   | F7 -  |          |
| COLOU<br>F9 - 5/4 X 10<br>COLOU<br>F10 - FIBER<br>COLOU<br>F11 - 5/4 X 8<br>COLOU<br>F12 - ALUMI                                                                                                                                                                                                                                                                                                                                                                                            |       | COLOL    |
| COLOU<br>F10 - FIBER<br>COLOU<br>F11 - 5/4 X 8<br>COLOU<br>F12 - ALUMI                                                                                                                                                                                                                                                                                                                                                                                                                      |       | COLOL    |
| COLOU<br>F11 - 5/4 X 8<br>COLOU<br>F12 - ALUM                                                                                                                                                                                                                                                                                                                                                                                                                                               | F9 -  |          |
| F11 - 5/4 X 8<br>COLOU<br>F12 - ALUM                                                                                                                                                                                                                                                                                                                                                                                                                                                        | F10 - |          |
| F12 - ALUMI                                                                                                                                                                                                                                                                                                                                                                                                                                                                                 | F11 - | 5/4 X 8  |
| COLO                                                                                                                                                                                                                                                                                                                                                                                                                                                                                        | F12 - | ALUMI    |
|                                                                                                                                                                                                                                                                                                                                                                                                                                                                                             |       | COLO     |

#### FINISHES:

AMINATED ARCHITECTURAL ROOFING SHINGLES OUR: DUAL BLACK R CEMENT SIDEWALL SHINGLES - 7 INCH EXPOSURE OUR: ALLURA - DOWNING SLATE 6 ON 5/4 X 10 BARGEBOARD DUR: BLACK STYLE ALUMINUM GUTTER DUR: BLACK GLAS FIR TIMBER POST DUR: DOWNING SLATE SOLID STAIN R CEMENT LAP SIDING - 7 INCH EXPOSURE DUR: ALLURA - DOWNING SLATE IGH ALUMINUM PICKET RAILING DUR: BLACK L WINDOWS OUR: BLACK EXTERIOR, WHITE INTERIOR 10 BANDBOARD OUR: ALLURA - DOWNING SLATE R CEMENT BOARD AND BATTEN OUR: ALLURA - DOWNING SLATE 8 FASCIA OUR: BLACK MINUM VENTED SOFFITS OUR: IRON ORE