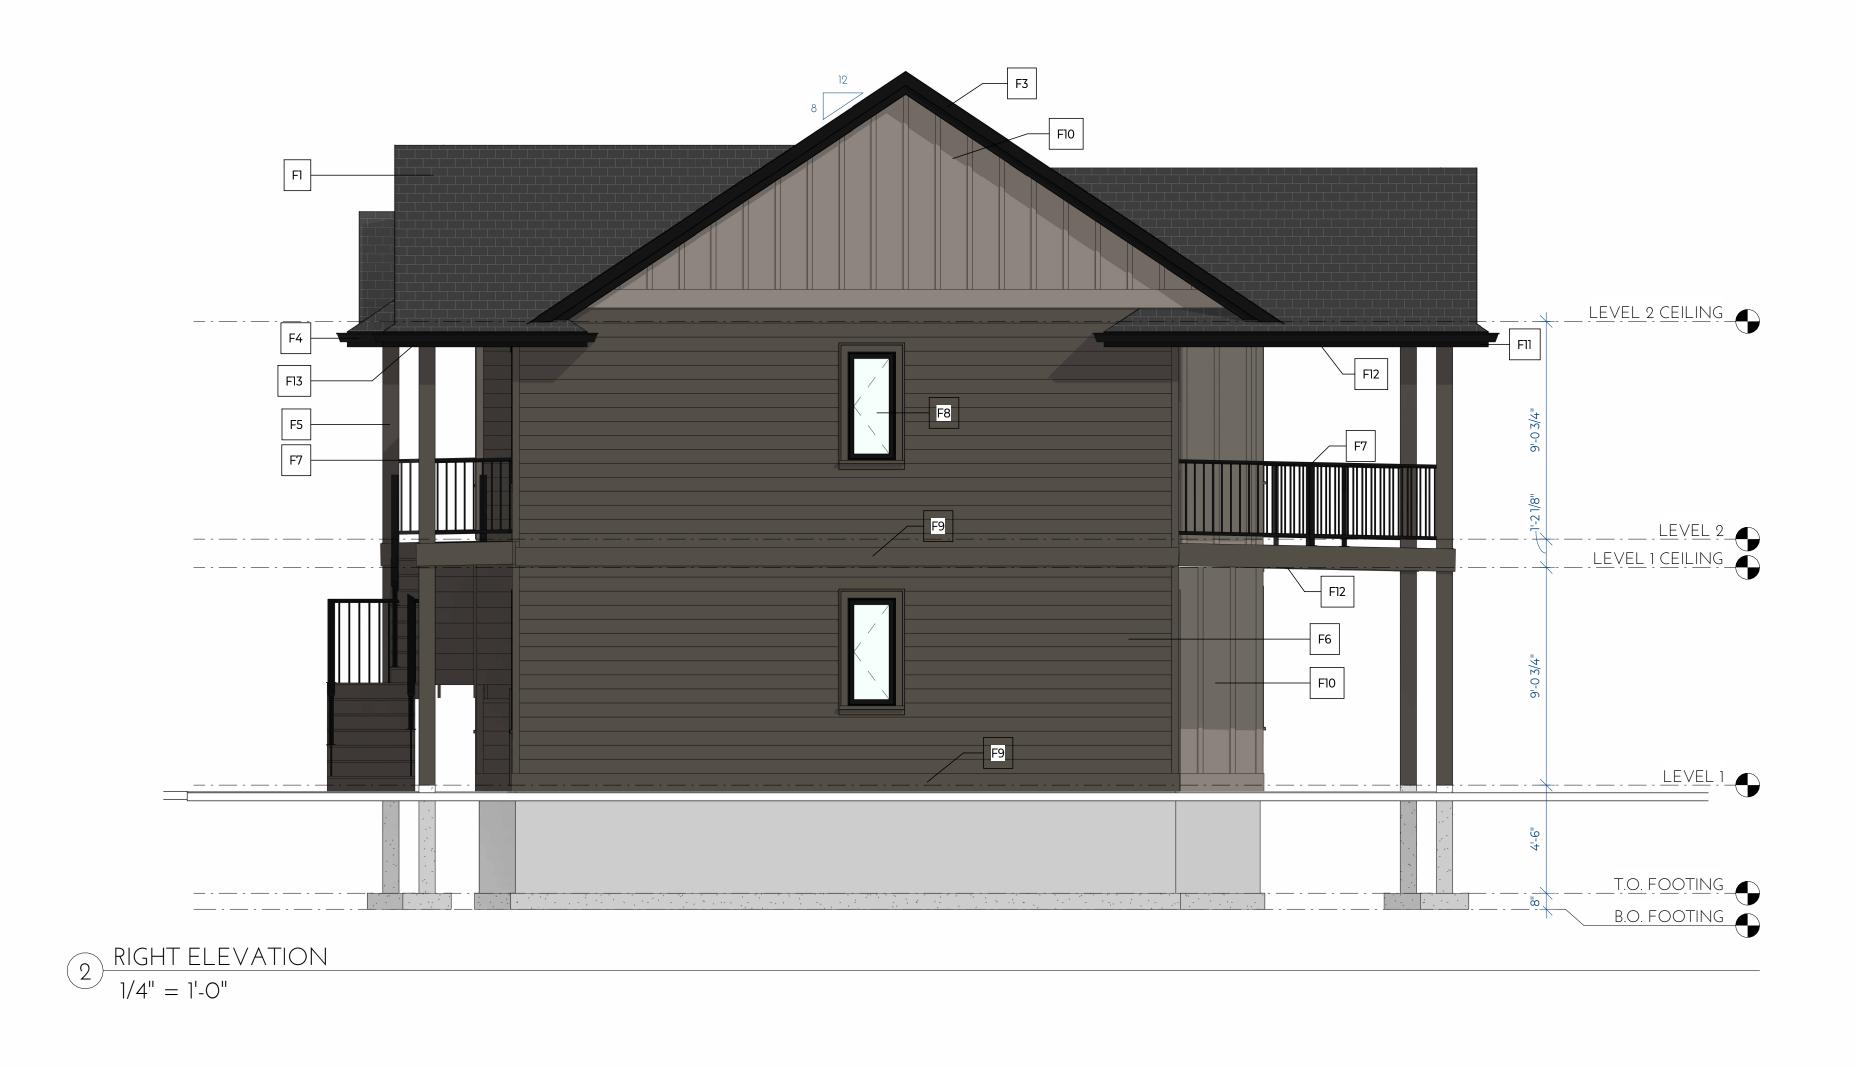

## LOST LAKE HILLS UNITS TYPE A

 $1 \frac{\text{LEFT ELEVATION}}{1/4" = 1'-0"}$ 

 $2 \frac{\text{RIGHT ELEVATION}}{1/4" = 1'-0"}$ 

| <ul> <li>EXTERIOR FI</li> <li>F1 - IKO LA<br/>COLOU</li> <li>F2 - FIBER (<br/>COLOU</li> <li>F3 - 5/4 X 6<br/>COLOU</li> <li>F4 - 5" "K" S<br/>COLOU</li> <li>F5 - DOUGL<br/>COLOU</li> <li>F5 - DOUGL<br/>COLOU</li> <li>F6 - FIBER (<br/>COLOU</li> <li>F7 - 42" HIC<br/>COLOU</li> <li>F8 - VINYL (<br/>COLOU</li> <li>F8 - VINYL (<br/>COLOU</li> <li>F9 - 5/4 X 10<br/>COLOU</li> <li>F10 - FIBER<br/>COLOU</li> <li>F11 - 5/4 X 8<br/>COLOU</li> <li>F12 - ALUMI<br/>COLOU</li> </ul> |       |          |
|---------------------------------------------------------------------------------------------------------------------------------------------------------------------------------------------------------------------------------------------------------------------------------------------------------------------------------------------------------------------------------------------------------------------------------------------------------------------------------------------|-------|----------|
| COLOU<br>F2 - FIBER (<br>COLOU<br>F3 - 5/4 X 6<br>COLOU<br>F4 - 5" "K" S<br>COLOU<br>F5 - DOUGL<br>COLOU<br>F6 - FIBER (<br>COLOU<br>F7 - 42" HIC<br>COLOU<br>F8 - VINYL V<br>COLOU<br>F8 - VINYL V<br>COLOU<br>F9 - 5/4 X 10<br>COLOU<br>F10 - FIBER<br>COLOU<br>F11 - 5/4 X 8<br>COLOU<br>F12 - ALUMI                                                                                                                                                                                     | EXTE  | RIOR F   |
| F2 -       FIBER (<br>COLOU         F3 -       5/4 X 6<br>COLOU         F3 -       5/4 X 6<br>COLOU         F4 -       5" "K" S<br>COLOU         F5 -       DOUGL<br>COLOU         F6 -       FIBER (<br>COLOU         F7 -       42" HIC<br>COLOU         F8 -       VINYL V<br>COLOU         F9 -       5/4 X 10<br>COLOU         F10 -       FIBER<br>COLOU         F11 -       5/4 X 8<br>COLOU         F12 -       ALUMI                                                               | F1 -  |          |
| F3 -       5/4 X 6         COLOL         F4 -       5" "K" S         COLOL         F5 -       DOUGL         F6 -       FIBER G         COLOL         F7 -       42" HIC         COLOL         F8 -       VINYL V         COLOL         F9 -       5/4 X 16         COLOL         F10 -       FIBER         COLOL         F11 -       5/4 X 8         COLOL         F12 -                                                                                                                    | F2 -  | FIBER (  |
| F4 -       5" "K" S         COLOL         F5 -       DOUGL         F6 -       FIBER (         COLOL         F7 -       42" HIC         COLOL         F8 -       VINYL V         COLOL         F9 -       5/4 X 10         COLOL         F10 -       FIBER         COLOL         F11 -       5/4 X 8         COLOL         F12 -       ALUMI                                                                                                                                                 | F3 -  | 5/4 X 6  |
| F5 -       DOUGL         F6 -       FIBER (         COLOL       F7 -         F7 -       42" HIC         COLOL       F8 -         F8 -       VINYL (         COLOL       F9 -         5/4 X 10       COLOL         F10 -       FIBER         COLOL       F11 -         5/4 X 8       COLOL         F12 -       ALUMI                                                                                                                                                                         | F4 -  | 5" "K" S |
| F6 - FIBER<br>COLOU<br>F7 - 42" HIC<br>COLOU<br>F8 - VINYL<br>COLOU<br>F9 - 5/4 X 10<br>COLOU<br>F10 - FIBER<br>COLOU<br>F11 - 5/4 X 8<br>COLOU                                                                                                                                                                                                                                                                                                                                             | F5 -  | DOUGL    |
| F7 - 42" HIC<br>COLOU<br>F8 - VINYL V<br>COLOU<br>F9 - 5/4 X 10<br>COLOU<br>F10 - FIBER<br>COLOU<br>F11 - 5/4 X 8<br>COLOU<br>F12 - ALUMI                                                                                                                                                                                                                                                                                                                                                   | F6 -  |          |
| COLOU<br>F8 - VINYL V<br>COLOU<br>F9 - 5/4 X 10<br>COLOU<br>F10 - FIBER<br>COLOU<br>F11 - 5/4 X 8<br>COLOU<br>F12 - ALUMI                                                                                                                                                                                                                                                                                                                                                                   | F7 -  |          |
| COLOU<br>F9 - 5/4 X 10<br>COLOU<br>F10 - FIBER<br>COLOU<br>F11 - 5/4 X 8<br>COLOU<br>F12 - ALUMI                                                                                                                                                                                                                                                                                                                                                                                            |       | COLOL    |
| COLOU<br>F10 - FIBER<br>COLOU<br>F11 - 5/4 X 8<br>COLOU<br>F12 - ALUMI                                                                                                                                                                                                                                                                                                                                                                                                                      |       | COLOL    |
| COLOU<br>F11 - 5/4 X 8<br>COLOU<br>F12 - ALUM                                                                                                                                                                                                                                                                                                                                                                                                                                               | F9 -  |          |
| F11 - 5/4 X 8<br>COLOU<br>F12 - ALUM                                                                                                                                                                                                                                                                                                                                                                                                                                                        | F10 - |          |
| F12 - ALUMI                                                                                                                                                                                                                                                                                                                                                                                                                                                                                 | F11 - | 5/4 X 8  |
| COLO                                                                                                                                                                                                                                                                                                                                                                                                                                                                                        | F12 - | ALUMI    |
|                                                                                                                                                                                                                                                                                                                                                                                                                                                                                             |       | COLO     |

#### FINISHES:

AMINATED ARCHITECTURAL ROOFING SHINGLES OUR: DUAL BLACK R CEMENT SIDEWALL SHINGLES - 7 INCH EXPOSURE OUR: ALLURA - DOWNING SLATE 6 ON 5/4 X 10 BARGEBOARD DUR: BLACK STYLE ALUMINUM GUTTER DUR: BLACK GLAS FIR TIMBER POST DUR: DOWNING SLATE SOLID STAIN R CEMENT LAP SIDING - 7 INCH EXPOSURE DUR: ALLURA - DOWNING SLATE IGH ALUMINUM PICKET RAILING DUR: BLACK L WINDOWS OUR: BLACK EXTERIOR, WHITE INTERIOR 10 BANDBOARD OUR: ALLURA - DOWNING SLATE R CEMENT BOARD AND BATTEN OUR: ALLURA - DOWNING SLATE 8 FASCIA OUR: BLACK MINUM VENTED SOFFITS OUR: IRON ORE