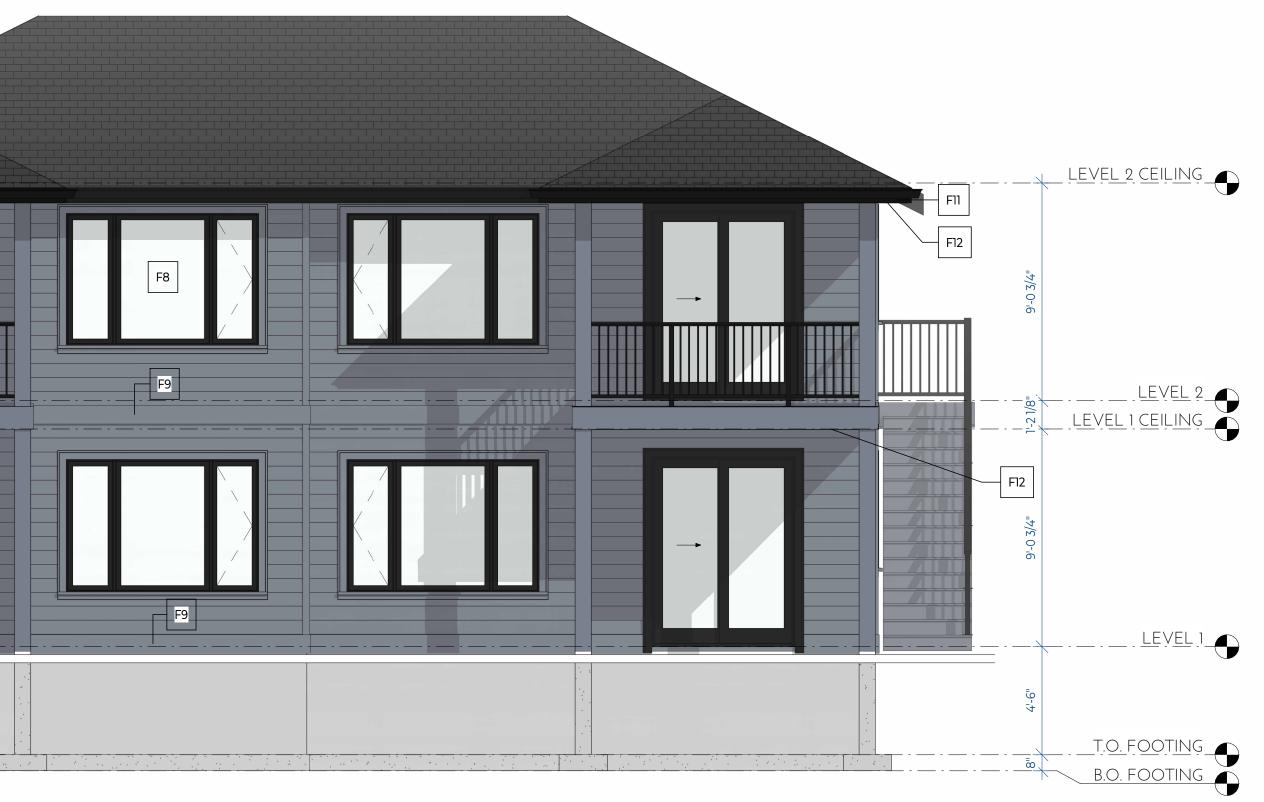

## LOST LAKE HILLS UNITS TYPE A

 $1 \frac{\text{LEFT ELEVATION}}{1/4" = 1'-0"}$ 

 $2 \frac{\text{RIGHT ELEVATION}}{1/4" = 1'-0"}$ 

| <ul> <li>EXTERIOR FI</li> <li>F1 - IKO LA<br/>COLOU</li> <li>F2 - FIBER (<br/>COLOU</li> <li>F3 - 5/4 X 6<br/>COLOU</li> <li>F4 - 5" "K" S<br/>COLOU</li> <li>F5 - DOUGL<br/>COLOU</li> <li>F5 - DOUGL<br/>COLOU</li> <li>F6 - FIBER (<br/>COLOU</li> <li>F7 - 42" HIC<br/>COLOU</li> <li>F8 - VINYL (<br/>COLOU</li> <li>F8 - VINYL (<br/>COLOU</li> <li>F9 - 5/4 X 10<br/>COLOU</li> <li>F10 - FIBER<br/>COLOU</li> <li>F11 - 5/4 X 8<br/>COLOU</li> <li>F12 - ALUMI<br/>COLOU</li> </ul> |       |          |
|---------------------------------------------------------------------------------------------------------------------------------------------------------------------------------------------------------------------------------------------------------------------------------------------------------------------------------------------------------------------------------------------------------------------------------------------------------------------------------------------|-------|----------|
| COLOU<br>F2 - FIBER (<br>COLOU<br>F3 - 5/4 X 6<br>COLOU<br>F4 - 5" "K" S<br>COLOU<br>F5 - DOUGL<br>COLOU<br>F6 - FIBER (<br>COLOU<br>F7 - 42" HIC<br>COLOU<br>F8 - VINYL V<br>COLOU<br>F8 - VINYL V<br>COLOU<br>F9 - 5/4 X 10<br>COLOU<br>F10 - FIBER<br>COLOU<br>F11 - 5/4 X 8<br>COLOU<br>F12 - ALUMI                                                                                                                                                                                     | EXTE  | RIOR F   |
| F2 -       FIBER (<br>COLOU         F3 -       5/4 X 6<br>COLOU         F3 -       5/4 X 6<br>COLOU         F4 -       5" "K" S<br>COLOU         F5 -       DOUGL<br>COLOU         F6 -       FIBER (<br>COLOU         F7 -       42" HIC<br>COLOU         F8 -       VINYL V<br>COLOU         F9 -       5/4 X 10<br>COLOU         F10 -       FIBER<br>COLOU         F11 -       5/4 X 8<br>COLOU         F12 -       ALUMI                                                               | F1 -  |          |
| F3 -       5/4 X 6         COLOL         F4 -       5" "K" S         COLOL         F5 -       DOUGL         F6 -       FIBER G         COLOL         F7 -       42" HIC         COLOL         F8 -       VINYL V         COLOL         F9 -       5/4 X 16         COLOL         F10 -       FIBER         COLOL         F11 -       5/4 X 8         COLOL         F12 -                                                                                                                    | F2 -  | FIBER (  |
| F4 -       5" "K" S         COLOL         F5 -       DOUGL         F6 -       FIBER (         COLOL         F7 -       42" HIC         COLOL         F8 -       VINYL V         COLOL         F9 -       5/4 X 10         COLOL         F10 -       FIBER         COLOL         F11 -       5/4 X 8         COLOL         F12 -       ALUMI                                                                                                                                                 | F3 -  | 5/4 X 6  |
| F5 -       DOUGL         F6 -       FIBER (         COLOL       F7 -         F7 -       42" HIC         COLOL       F8 -         F8 -       VINYL (         COLOL       F9 -         5/4 X 10       COLOL         F10 -       FIBER         COLOL       F11 -         5/4 X 8       COLOL         F12 -       ALUMI                                                                                                                                                                         | F4 -  | 5" "K" S |
| F6 - FIBER<br>COLOU<br>F7 - 42" HIC<br>COLOU<br>F8 - VINYL<br>COLOU<br>F9 - 5/4 X 10<br>COLOU<br>F10 - FIBER<br>COLOU<br>F11 - 5/4 X 8<br>COLOU                                                                                                                                                                                                                                                                                                                                             | F5 -  | DOUGL    |
| F7 - 42" HIC<br>COLOU<br>F8 - VINYL V<br>COLOU<br>F9 - 5/4 X 10<br>COLOU<br>F10 - FIBER<br>COLOU<br>F11 - 5/4 X 8<br>COLOU<br>F12 - ALUMI                                                                                                                                                                                                                                                                                                                                                   | F6 -  |          |
| COLOU<br>F8 - VINYL V<br>COLOU<br>F9 - 5/4 X 10<br>COLOU<br>F10 - FIBER<br>COLOU<br>F11 - 5/4 X 8<br>COLOU<br>F12 - ALUMI                                                                                                                                                                                                                                                                                                                                                                   | F7 -  |          |
| COLOU<br>F9 - 5/4 X 10<br>COLOU<br>F10 - FIBER<br>COLOU<br>F11 - 5/4 X 8<br>COLOU<br>F12 - ALUMI                                                                                                                                                                                                                                                                                                                                                                                            |       | COLOL    |
| COLOU<br>F10 - FIBER<br>COLOU<br>F11 - 5/4 X 8<br>COLOU<br>F12 - ALUMI                                                                                                                                                                                                                                                                                                                                                                                                                      |       | COLOL    |
| COLOU<br>F11 - 5/4 X 8<br>COLOU<br>F12 - ALUM                                                                                                                                                                                                                                                                                                                                                                                                                                               | F9 -  |          |
| F11 - 5/4 X 8<br>COLOU<br>F12 - ALUM                                                                                                                                                                                                                                                                                                                                                                                                                                                        | F10 - |          |
| F12 - ALUMI                                                                                                                                                                                                                                                                                                                                                                                                                                                                                 | F11 - | 5/4 X 8  |
| COLO                                                                                                                                                                                                                                                                                                                                                                                                                                                                                        | F12 - | ALUMI    |
|                                                                                                                                                                                                                                                                                                                                                                                                                                                                                             |       | COLO     |

#### FINISHES:

AMINATED ARCHITECTURAL ROOFING SHINGLES OUR: DUAL BLACK R CEMENT SIDEWALL SHINGLES - 7 INCH EXPOSURE OUR: ALLURA - DOWNING SLATE 6 ON 5/4 X 10 BARGEBOARD DUR: BLACK STYLE ALUMINUM GUTTER DUR: BLACK GLAS FIR TIMBER POST DUR: DOWNING SLATE SOLID STAIN R CEMENT LAP SIDING - 7 INCH EXPOSURE DUR: ALLURA - DOWNING SLATE IGH ALUMINUM PICKET RAILING DUR: BLACK L WINDOWS OUR: BLACK EXTERIOR, WHITE INTERIOR 10 BANDBOARD OUR: ALLURA - DOWNING SLATE R CEMENT BOARD AND BATTEN OUR: ALLURA - DOWNING SLATE 8 FASCIA OUR: BLACK MINUM VENTED SOFFITS OUR: IRON ORE