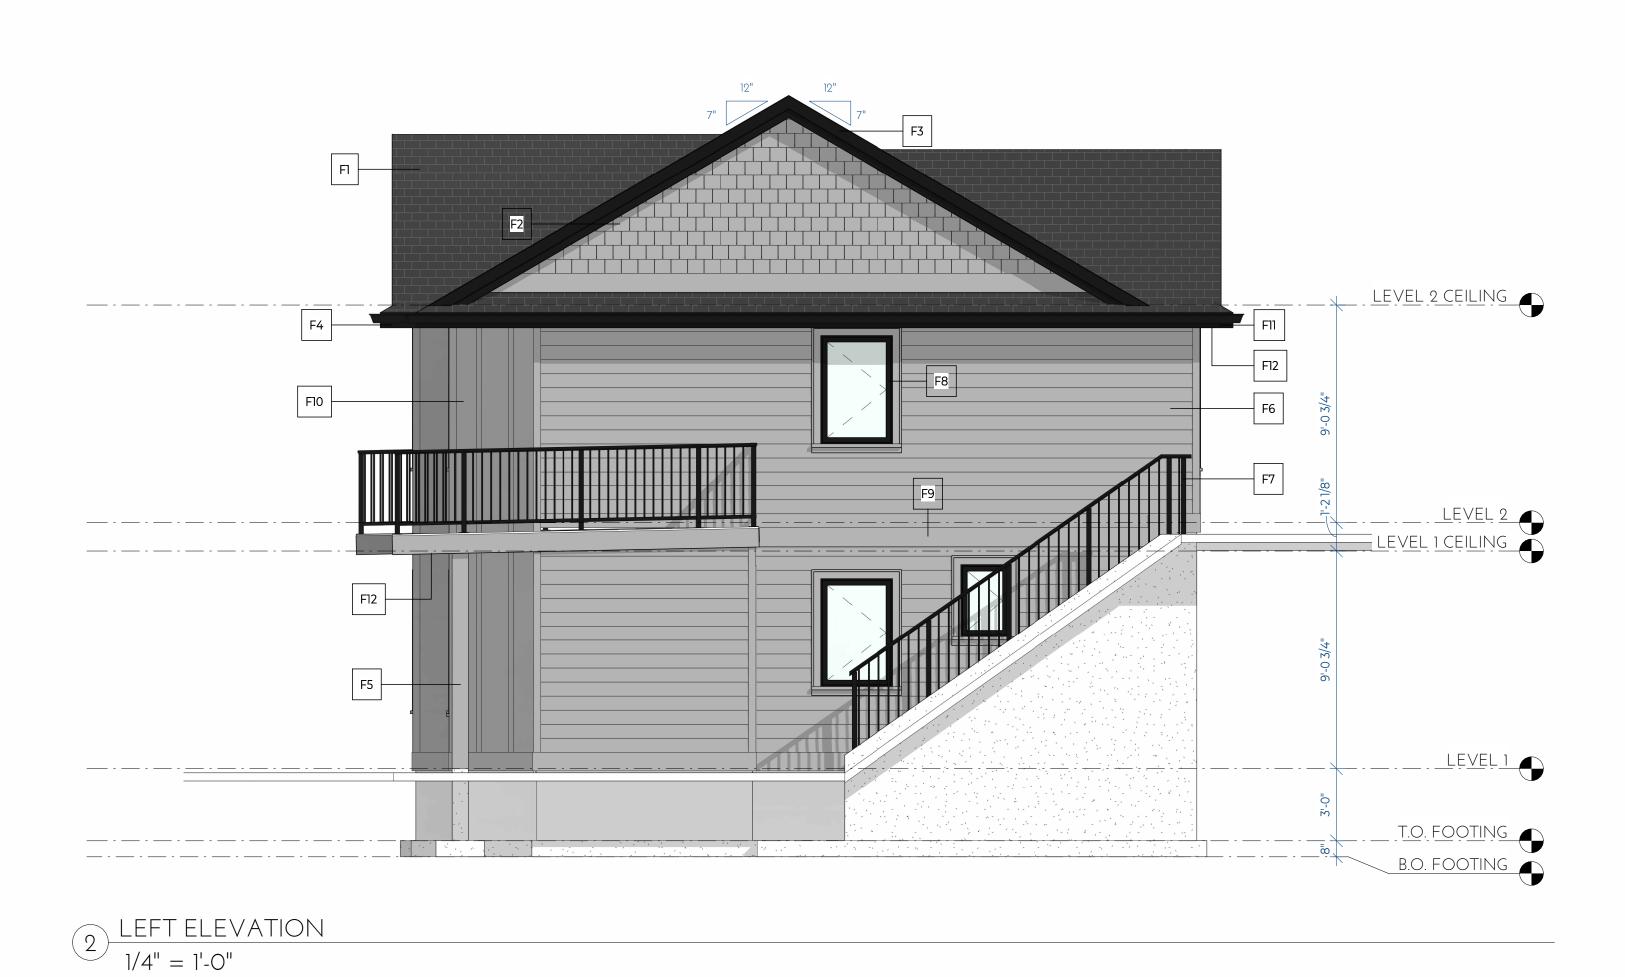

## LOST LAKE HILLS UNITS TYPE A

 $1 \frac{\text{LEFT ELEVATION}}{1/4" = 1'-0"}$ 

 $2 \frac{\text{RIGHT ELEVATION}}{1/4" = 1'-0"}$ 

| <ul> <li>EXTERIOR FI</li> <li>F1 - IKO LA<br/>COLOU</li> <li>F2 - FIBER (<br/>COLOU</li> <li>F3 - 5/4 X 6<br/>COLOU</li> <li>F4 - 5" "K" S<br/>COLOU</li> <li>F5 - DOUGL<br/>COLOU</li> <li>F5 - DOUGL<br/>COLOU</li> <li>F6 - FIBER (<br/>COLOU</li> <li>F7 - 42" HIC<br/>COLOU</li> <li>F8 - VINYL (<br/>COLOU</li> <li>F8 - VINYL (<br/>COLOU</li> <li>F9 - 5/4 X 10<br/>COLOU</li> <li>F10 - FIBER<br/>COLOU</li> <li>F11 - 5/4 X 8<br/>COLOU</li> <li>F12 - ALUMI<br/>COLOU</li> </ul> |       |          |
|---------------------------------------------------------------------------------------------------------------------------------------------------------------------------------------------------------------------------------------------------------------------------------------------------------------------------------------------------------------------------------------------------------------------------------------------------------------------------------------------|-------|----------|
| COLOU<br>F2 - FIBER (<br>COLOU<br>F3 - 5/4 X 6<br>COLOU<br>F4 - 5" "K" S<br>COLOU<br>F5 - DOUGL<br>COLOU<br>F6 - FIBER (<br>COLOU<br>F7 - 42" HIC<br>COLOU<br>F8 - VINYL V<br>COLOU<br>F8 - VINYL V<br>COLOU<br>F9 - 5/4 X 10<br>COLOU<br>F10 - FIBER<br>COLOU<br>F11 - 5/4 X 8<br>COLOU<br>F12 - ALUMI                                                                                                                                                                                     | EXTE  | RIOR F   |
| F2 -       FIBER (<br>COLOU         F3 -       5/4 X 6<br>COLOU         F3 -       5/4 X 6<br>COLOU         F4 -       5" "K" S<br>COLOU         F5 -       DOUGL<br>COLOU         F6 -       FIBER (<br>COLOU         F7 -       42" HIC<br>COLOU         F8 -       VINYL V<br>COLOU         F9 -       5/4 X 10<br>COLOU         F10 -       FIBER<br>COLOU         F11 -       5/4 X 8<br>COLOU         F12 -       ALUMI                                                               | F1 -  |          |
| F3 -       5/4 X 6         COLOL         F4 -       5" "K" S         COLOL         F5 -       DOUGL         F6 -       FIBER G         COLOL         F7 -       42" HIC         COLOL         F8 -       VINYL V         COLOL         F9 -       5/4 X 16         COLOL         F10 -       FIBER         COLOL         F11 -       5/4 X 8         COLOL         F12 -                                                                                                                    | F2 -  | FIBER (  |
| F4 -       5" "K" S         COLOL         F5 -       DOUGL         F6 -       FIBER (         COLOL         F7 -       42" HIC         COLOL         F8 -       VINYL V         COLOL         F9 -       5/4 X 10         COLOL         F10 -       FIBER         COLOL         F11 -       5/4 X 8         COLOL         F12 -       ALUMI                                                                                                                                                 | F3 -  | 5/4 X 6  |
| F5 -       DOUGL         F6 -       FIBER (         COLOL       F7 -         F7 -       42" HIC         COLOL       F8 -         F8 -       VINYL (         COLOL       F9 -         5/4 X 10       COLOL         F10 -       FIBER         COLOL       F11 -         5/4 X 8       COLOL         F12 -       ALUMI                                                                                                                                                                         | F4 -  | 5" "K" S |
| F6 - FIBER<br>COLOU<br>F7 - 42" HIC<br>COLOU<br>F8 - VINYL<br>COLOU<br>F9 - 5/4 X 10<br>COLOU<br>F10 - FIBER<br>COLOU<br>F11 - 5/4 X 8<br>COLOU                                                                                                                                                                                                                                                                                                                                             | F5 -  | DOUGL    |
| F7 - 42" HIC<br>COLOU<br>F8 - VINYL V<br>COLOU<br>F9 - 5/4 X 10<br>COLOU<br>F10 - FIBER<br>COLOU<br>F11 - 5/4 X 8<br>COLOU<br>F12 - ALUMI                                                                                                                                                                                                                                                                                                                                                   | F6 -  |          |
| COLOU<br>F8 - VINYL V<br>COLOU<br>F9 - 5/4 X 10<br>COLOU<br>F10 - FIBER<br>COLOU<br>F11 - 5/4 X 8<br>COLOU<br>F12 - ALUMI                                                                                                                                                                                                                                                                                                                                                                   | F7 -  |          |
| COLOU<br>F9 - 5/4 X 10<br>COLOU<br>F10 - FIBER<br>COLOU<br>F11 - 5/4 X 8<br>COLOU<br>F12 - ALUMI                                                                                                                                                                                                                                                                                                                                                                                            |       | COLOL    |
| COLOU<br>F10 - FIBER<br>COLOU<br>F11 - 5/4 X 8<br>COLOU<br>F12 - ALUMI                                                                                                                                                                                                                                                                                                                                                                                                                      |       | COLOL    |
| COLOU<br>F11 - 5/4 X 8<br>COLOU<br>F12 - ALUM                                                                                                                                                                                                                                                                                                                                                                                                                                               | F9 -  |          |
| F11 - 5/4 X 8<br>COLOU<br>F12 - ALUM                                                                                                                                                                                                                                                                                                                                                                                                                                                        | F10 - |          |
| F12 - ALUMI                                                                                                                                                                                                                                                                                                                                                                                                                                                                                 | F11 - | 5/4 X 8  |
| COLO                                                                                                                                                                                                                                                                                                                                                                                                                                                                                        | F12 - | ALUMI    |
|                                                                                                                                                                                                                                                                                                                                                                                                                                                                                             |       | COLO     |

#### FINISHES:

AMINATED ARCHITECTURAL ROOFING SHINGLES OUR: DUAL BLACK R CEMENT SIDEWALL SHINGLES - 7 INCH EXPOSURE OUR: ALLURA - DOWNING SLATE 6 ON 5/4 X 10 BARGEBOARD DUR: BLACK STYLE ALUMINUM GUTTER DUR: BLACK GLAS FIR TIMBER POST DUR: DOWNING SLATE SOLID STAIN R CEMENT LAP SIDING - 7 INCH EXPOSURE DUR: ALLURA - DOWNING SLATE IGH ALUMINUM PICKET RAILING DUR: BLACK L WINDOWS OUR: BLACK EXTERIOR, WHITE INTERIOR 10 BANDBOARD OUR: ALLURA - DOWNING SLATE R CEMENT BOARD AND BATTEN OUR: ALLURA - DOWNING SLATE 8 FASCIA OUR: BLACK MINUM VENTED SOFFITS OUR: IRON ORE