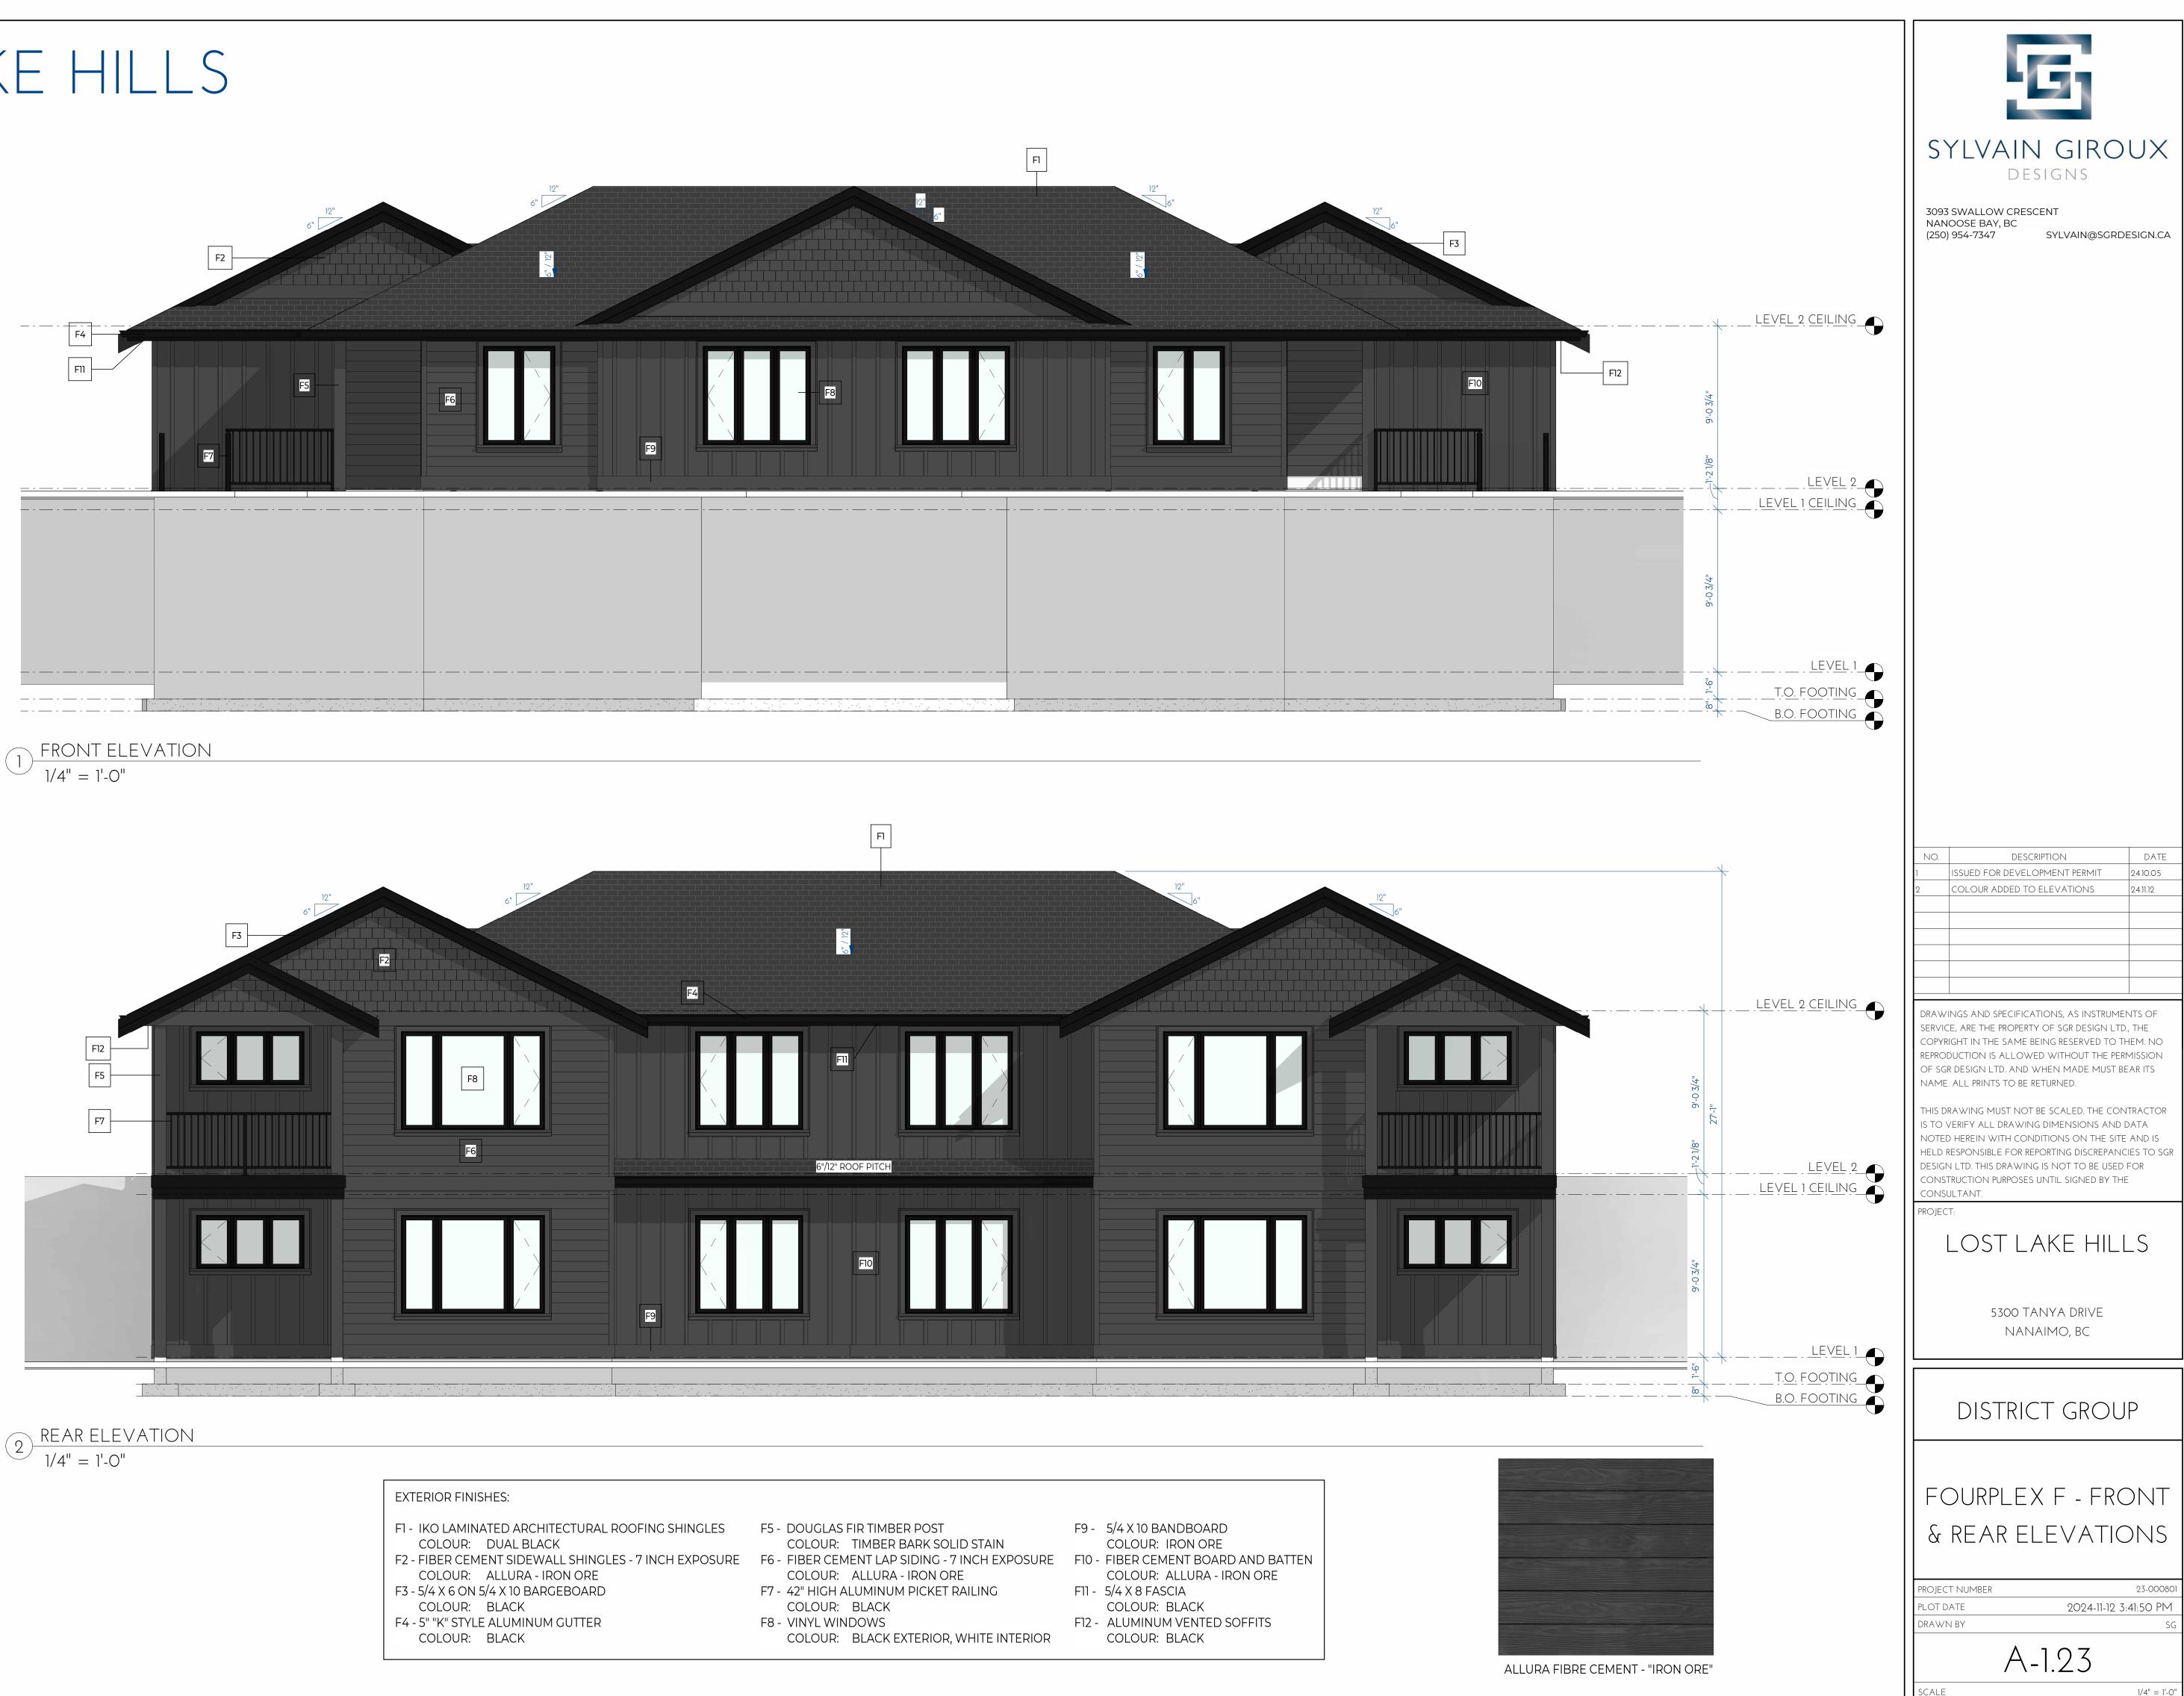

# LOST LAKE HILLS UNITS TYPE A

F1 - IKO LAMINATED ARCHITECTURAL ROOFING SHINGLES COLOUR: DUAL BLACK COLOUR: ALLURA - DOWNING SLATE F3 - 5/4 X 6 ON 5/4 X 10 BARGEBOARD COLOUR: BLACK F4 - 5" "K" STYLE ALUMINUM GUTTER COLOUR: BLACK

ALLURA FIBRE CEMENT - "DOWNING SLATE"

| 3093<br>NAN                                                                                                                                                                                                                                                                                                                                                                                                                                                                                                                                                                                                                                                                 | SWALLOW CRESCENT<br>COSE BAY, BC<br>1954-7347 SYLVAIN@SCRI |                  |
|-----------------------------------------------------------------------------------------------------------------------------------------------------------------------------------------------------------------------------------------------------------------------------------------------------------------------------------------------------------------------------------------------------------------------------------------------------------------------------------------------------------------------------------------------------------------------------------------------------------------------------------------------------------------------------|------------------------------------------------------------|------------------|
|                                                                                                                                                                                                                                                                                                                                                                                                                                                                                                                                                                                                                                                                             |                                                            |                  |
| NO.<br>1                                                                                                                                                                                                                                                                                                                                                                                                                                                                                                                                                                                                                                                                    | DESCRIPTION<br>ISSUED FOR DEVELOPMENT PERMIT               | DATE<br>24.10.03 |
| 2                                                                                                                                                                                                                                                                                                                                                                                                                                                                                                                                                                                                                                                                           | COLOUR ADDED TO ELEVATIONS                                 | 24.11.12         |
|                                                                                                                                                                                                                                                                                                                                                                                                                                                                                                                                                                                                                                                                             |                                                            |                  |
|                                                                                                                                                                                                                                                                                                                                                                                                                                                                                                                                                                                                                                                                             |                                                            |                  |
|                                                                                                                                                                                                                                                                                                                                                                                                                                                                                                                                                                                                                                                                             |                                                            |                  |
| DRAWINGS AND SPECIFICATIONS, AS INSTRUMENTS OF<br>SERVICE, ARE THE PROPERTY OF SGR DESIGN LTD., THE<br>COPYRIGHT IN THE SAME BEING RESERVED TO THEM. NO<br>REPRODUCTION IS ALLOWED WITHOUT THE PERMISSION<br>OF SGR DESIGN LTD. AND WHEN MADE MUST BEAR ITS<br>NAME. ALL PRINTS TO BE RETURNED.<br>THIS DRAWING MUST NOT BE SCALED. THE CONTRACTOR<br>IS TO VERIFY ALL DRAWING DIMENSIONS AND DATA<br>NOTED HEREIN WITH CONDITIONS ON THE SITE AND IS<br>HELD RESPONSIBLE FOR REPORTING DISCREPANCIES TO SGR<br>DESIGN LTD. THIS DRAWING IS NOT TO BE USED FOR<br>CONSTRUCTION PURPOSES UNTIL SIGNED BY THE<br>CONSULTANT.<br>PROJECT:<br>STONE STANTA DRIVE<br>NANAIMO, BC |                                                            |                  |
|                                                                                                                                                                                                                                                                                                                                                                                                                                                                                                                                                                                                                                                                             |                                                            |                  |
|                                                                                                                                                                                                                                                                                                                                                                                                                                                                                                                                                                                                                                                                             | DISTRICT GROU                                              | JP               |
| FOURPLEX A - FRONT<br>& REAR ELEVATIONS                                                                                                                                                                                                                                                                                                                                                                                                                                                                                                                                                                                                                                     |                                                            |                  |
|                                                                                                                                                                                                                                                                                                                                                                                                                                                                                                                                                                                                                                                                             | REAR ELEVATIO                                              |                  |

SCALE

1/4" = 1'-0"