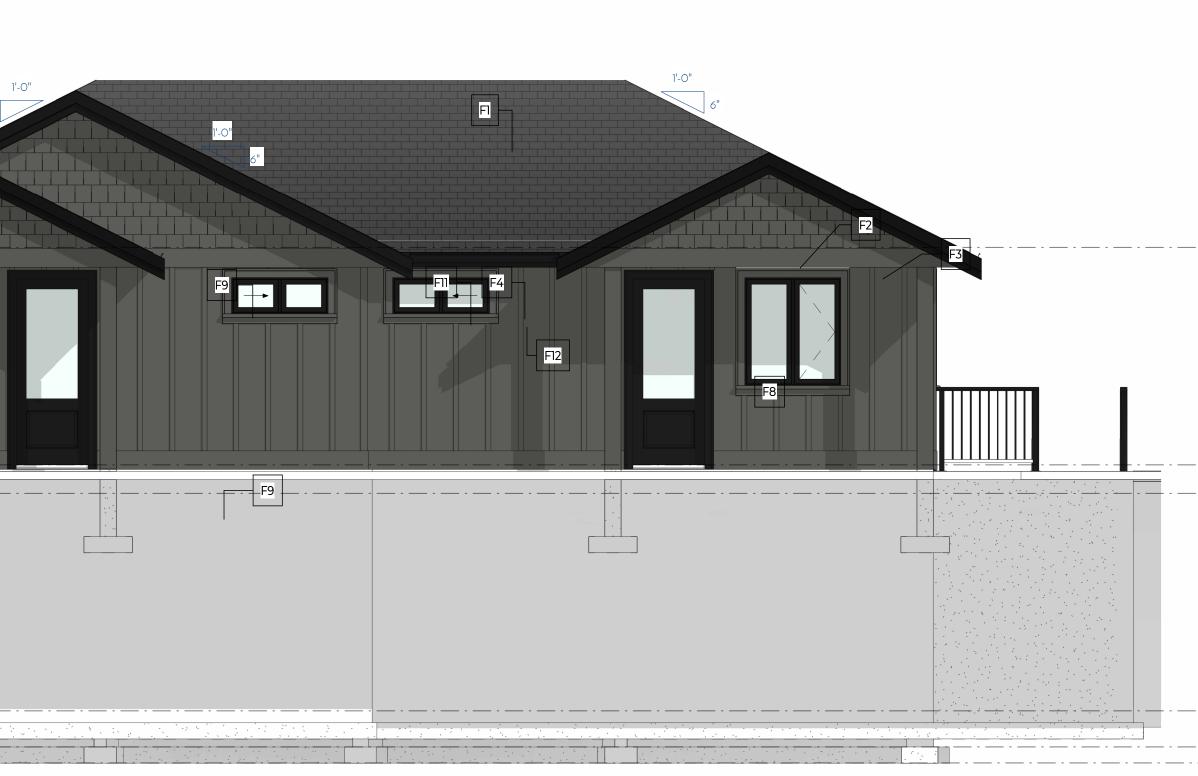

## LOST LAKE HILLS UNITS TYPE A

 $1 \frac{\text{LEFT ELEVATION}}{1/4" = 1'-0"}$ 

 $2 \frac{\text{RIGHT ELEVATION}}{1/4" = 1'-0"}$ 

| <ul> <li>EXTERIOR FI</li> <li>F1 - IKO LA<br/>COLOU</li> <li>F2 - FIBER (<br/>COLOU</li> <li>F3 - 5/4 X 6<br/>COLOU</li> <li>F4 - 5" "K" S<br/>COLOU</li> <li>F5 - DOUGL<br/>COLOU</li> <li>F5 - DOUGL<br/>COLOU</li> <li>F6 - FIBER (<br/>COLOU</li> <li>F7 - 42" HIC<br/>COLOU</li> <li>F8 - VINYL (<br/>COLOU</li> <li>F8 - VINYL (<br/>COLOU</li> <li>F9 - 5/4 X 10<br/>COLOU</li> <li>F10 - FIBER<br/>COLOU</li> <li>F11 - 5/4 X 8<br/>COLOU</li> <li>F12 - ALUMI<br/>COLOU</li> </ul> |       |          |
|---------------------------------------------------------------------------------------------------------------------------------------------------------------------------------------------------------------------------------------------------------------------------------------------------------------------------------------------------------------------------------------------------------------------------------------------------------------------------------------------|-------|----------|
| COLOU<br>F2 - FIBER (<br>COLOU<br>F3 - 5/4 X 6<br>COLOU<br>F4 - 5" "K" S<br>COLOU<br>F5 - DOUGL<br>COLOU<br>F6 - FIBER (<br>COLOU<br>F7 - 42" HIC<br>COLOU<br>F8 - VINYL V<br>COLOU<br>F8 - VINYL V<br>COLOU<br>F9 - 5/4 X 10<br>COLOU<br>F10 - FIBER<br>COLOU<br>F11 - 5/4 X 8<br>COLOU<br>F12 - ALUMI                                                                                                                                                                                     | EXTE  | RIOR F   |
| F2 -       FIBER (<br>COLOU         F3 -       5/4 X 6<br>COLOU         F3 -       5/4 X 6<br>COLOU         F4 -       5" "K" S<br>COLOU         F5 -       DOUGL<br>COLOU         F6 -       FIBER (<br>COLOU         F7 -       42" HIC<br>COLOU         F8 -       VINYL V<br>COLOU         F9 -       5/4 X 10<br>COLOU         F10 -       FIBER<br>COLOU         F11 -       5/4 X 8<br>COLOU         F12 -       ALUMI                                                               | F1 -  |          |
| F3 -       5/4 X 6         COLOL         F4 -       5" "K" S         COLOL         F5 -       DOUGL         F6 -       FIBER G         COLOL         F7 -       42" HIC         COLOL         F8 -       VINYL V         COLOL         F9 -       5/4 X 16         COLOL         F10 -       FIBER         COLOL         F11 -       5/4 X 8         COLOL         F12 -                                                                                                                    | F2 -  | FIBER (  |
| F4 -       5" "K" S         COLOL         F5 -       DOUGL         F6 -       FIBER (         COLOL         F7 -       42" HIC         COLOL         F8 -       VINYL V         COLOL         F9 -       5/4 X 10         COLOL         F10 -       FIBER         COLOL         F11 -       5/4 X 8         COLOL         F12 -       ALUMI                                                                                                                                                 | F3 -  | 5/4 X 6  |
| F5 -       DOUGL         F6 -       FIBER (         COLOL       F7 -         F7 -       42" HIC         COLOL       F8 -         F8 -       VINYL (         COLOL       F9 -         5/4 X 10       COLOL         F10 -       FIBER         COLOL       F11 -         5/4 X 8       COLOL         F12 -       ALUMI                                                                                                                                                                         | F4 -  | 5" "K" S |
| F6 - FIBER<br>COLOU<br>F7 - 42" HIC<br>COLOU<br>F8 - VINYL<br>COLOU<br>F9 - 5/4 X 10<br>COLOU<br>F10 - FIBER<br>COLOU<br>F11 - 5/4 X 8<br>COLOU                                                                                                                                                                                                                                                                                                                                             | F5 -  | DOUGL    |
| F7 - 42" HIC<br>COLOU<br>F8 - VINYL V<br>COLOU<br>F9 - 5/4 X 10<br>COLOU<br>F10 - FIBER<br>COLOU<br>F11 - 5/4 X 8<br>COLOU<br>F12 - ALUMI                                                                                                                                                                                                                                                                                                                                                   | F6 -  |          |
| COLOU<br>F8 - VINYL V<br>COLOU<br>F9 - 5/4 X 10<br>COLOU<br>F10 - FIBER<br>COLOU<br>F11 - 5/4 X 8<br>COLOU<br>F12 - ALUMI                                                                                                                                                                                                                                                                                                                                                                   | F7 -  |          |
| COLOU<br>F9 - 5/4 X 10<br>COLOU<br>F10 - FIBER<br>COLOU<br>F11 - 5/4 X 8<br>COLOU<br>F12 - ALUMI                                                                                                                                                                                                                                                                                                                                                                                            |       | COLOL    |
| COLOU<br>F10 - FIBER<br>COLOU<br>F11 - 5/4 X 8<br>COLOU<br>F12 - ALUMI                                                                                                                                                                                                                                                                                                                                                                                                                      |       | COLOL    |
| COLOU<br>F11 - 5/4 X 8<br>COLOU<br>F12 - ALUM                                                                                                                                                                                                                                                                                                                                                                                                                                               | F9 -  |          |
| F11 - 5/4 X 8<br>COLOU<br>F12 - ALUM                                                                                                                                                                                                                                                                                                                                                                                                                                                        | F10 - |          |
| F12 - ALUMI                                                                                                                                                                                                                                                                                                                                                                                                                                                                                 | F11 - | 5/4 X 8  |
| COLO                                                                                                                                                                                                                                                                                                                                                                                                                                                                                        | F12 - | ALUMI    |
|                                                                                                                                                                                                                                                                                                                                                                                                                                                                                             |       | COLO     |

#### FINISHES:

AMINATED ARCHITECTURAL ROOFING SHINGLES OUR: DUAL BLACK R CEMENT SIDEWALL SHINGLES - 7 INCH EXPOSURE OUR: ALLURA - DOWNING SLATE 6 ON 5/4 X 10 BARGEBOARD DUR: BLACK STYLE ALUMINUM GUTTER DUR: BLACK GLAS FIR TIMBER POST DUR: DOWNING SLATE SOLID STAIN R CEMENT LAP SIDING - 7 INCH EXPOSURE DUR: ALLURA - DOWNING SLATE IGH ALUMINUM PICKET RAILING DUR: BLACK L WINDOWS OUR: BLACK EXTERIOR, WHITE INTERIOR 10 BANDBOARD OUR: ALLURA - DOWNING SLATE R CEMENT BOARD AND BATTEN OUR: ALLURA - DOWNING SLATE 8 FASCIA OUR: BLACK MINUM VENTED SOFFITS OUR: IRON ORE