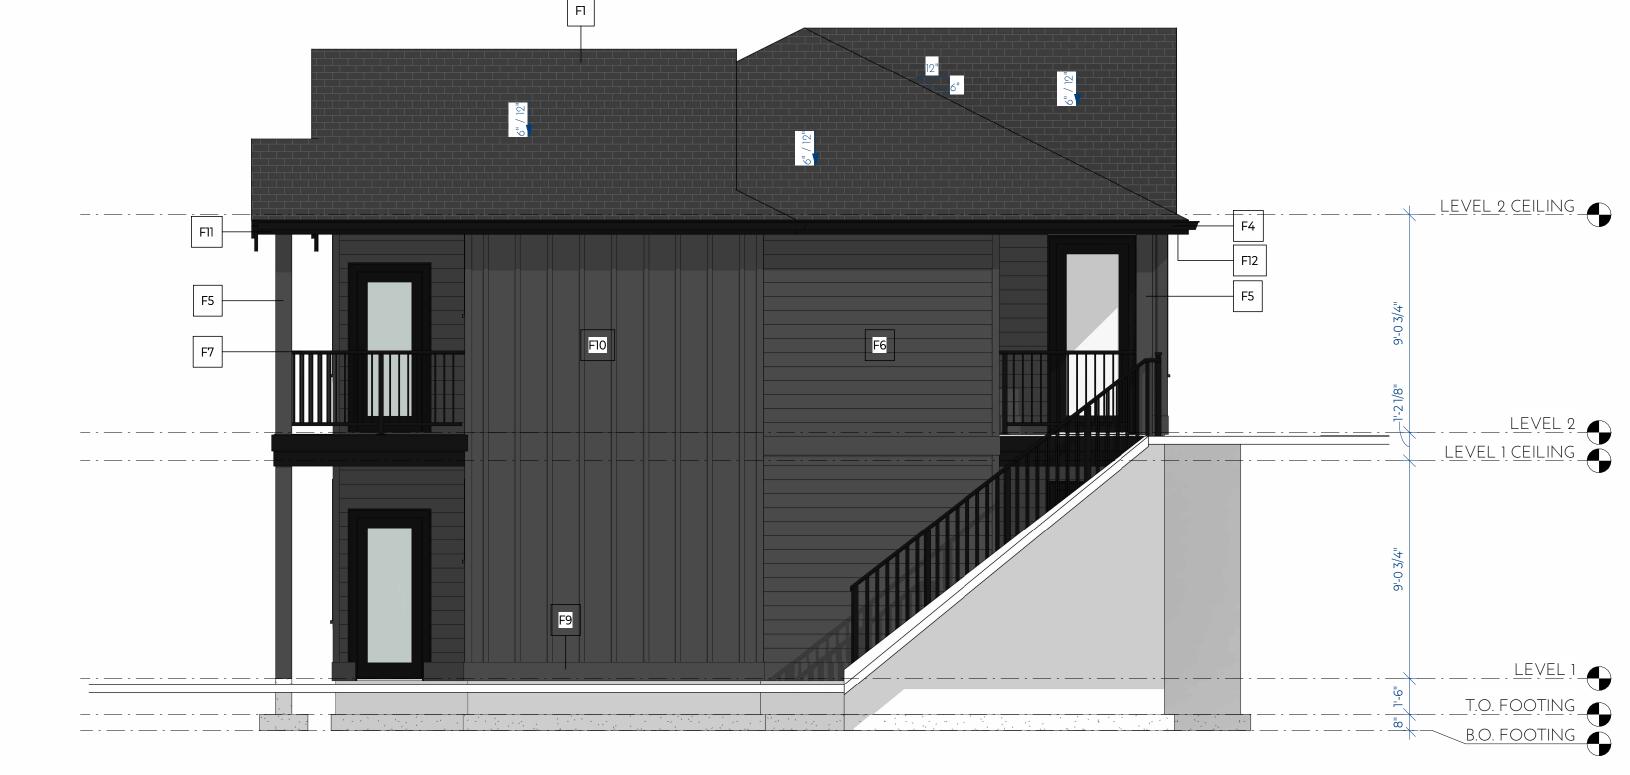

## LOST LAKE HILLS UNITS TYPE A

 $1 \frac{\text{LEFT ELEVATION}}{1/4" = 1'-0"}$ 

 $2 \frac{\text{RIGHT ELEVATION}}{1/4" = 1'-0"}$ 

| <ul> <li>EXTERIOR FI</li> <li>F1 - IKO LA<br/>COLOU</li> <li>F2 - FIBER (<br/>COLOU</li> <li>F3 - 5/4 X 6<br/>COLOU</li> <li>F4 - 5" "K" S<br/>COLOU</li> <li>F5 - DOUGL<br/>COLOU</li> <li>F5 - DOUGL<br/>COLOU</li> <li>F6 - FIBER (<br/>COLOU</li> <li>F7 - 42" HIC<br/>COLOU</li> <li>F8 - VINYL (<br/>COLOU</li> <li>F8 - VINYL (<br/>COLOU</li> <li>F9 - 5/4 X 10<br/>COLOU</li> <li>F10 - FIBER<br/>COLOU</li> <li>F11 - 5/4 X 8<br/>COLOU</li> <li>F12 - ALUMI<br/>COLOU</li> </ul> |       |          |
|---------------------------------------------------------------------------------------------------------------------------------------------------------------------------------------------------------------------------------------------------------------------------------------------------------------------------------------------------------------------------------------------------------------------------------------------------------------------------------------------|-------|----------|
| COLOU<br>F2 - FIBER (<br>COLOU<br>F3 - 5/4 X 6<br>COLOU<br>F4 - 5" "K" S<br>COLOU<br>F5 - DOUGL<br>COLOU<br>F6 - FIBER (<br>COLOU<br>F7 - 42" HIC<br>COLOU<br>F8 - VINYL V<br>COLOU<br>F8 - VINYL V<br>COLOU<br>F9 - 5/4 X 10<br>COLOU<br>F10 - FIBER<br>COLOU<br>F11 - 5/4 X 8<br>COLOU<br>F12 - ALUMI                                                                                                                                                                                     | EXTE  | RIOR F   |
| F2 -       FIBER (<br>COLOU         F3 -       5/4 X 6<br>COLOU         F3 -       5/4 X 6<br>COLOU         F4 -       5" "K" S<br>COLOU         F5 -       DOUGL<br>COLOU         F6 -       FIBER (<br>COLOU         F7 -       42" HIC<br>COLOU         F8 -       VINYL V<br>COLOU         F9 -       5/4 X 10<br>COLOU         F10 -       FIBER<br>COLOU         F11 -       5/4 X 8<br>COLOU         F12 -       ALUMI                                                               | F1 -  |          |
| F3 -       5/4 X 6         COLOL         F4 -       5" "K" S         COLOL         F5 -       DOUGL         F6 -       FIBER G         COLOL         F7 -       42" HIC         COLOL         F8 -       VINYL V         COLOL         F9 -       5/4 X 16         COLOL         F10 -       FIBER         COLOL         F11 -       5/4 X 8         COLOL         F12 -                                                                                                                    | F2 -  | FIBER (  |
| F4 -       5" "K" S         COLOL         F5 -       DOUGL         F6 -       FIBER (         COLOL         F7 -       42" HIC         COLOL         F8 -       VINYL V         COLOL         F9 -       5/4 X 10         COLOL         F10 -       FIBER         COLOL         F11 -       5/4 X 8         COLOL         F12 -       ALUMI                                                                                                                                                 | F3 -  | 5/4 X 6  |
| F5 -       DOUGL         F6 -       FIBER (         COLOL       F7 -         F7 -       42" HIC         COLOL       F8 -         F8 -       VINYL (         COLOL       F9 -         5/4 X 10       COLOL         F10 -       FIBER         COLOL       F11 -         5/4 X 8       COLOL         F12 -       ALUMI                                                                                                                                                                         | F4 -  | 5" "K" S |
| F6 - FIBER<br>COLOU<br>F7 - 42" HIC<br>COLOU<br>F8 - VINYL<br>COLOU<br>F9 - 5/4 X 10<br>COLOU<br>F10 - FIBER<br>COLOU<br>F11 - 5/4 X 8<br>COLOU                                                                                                                                                                                                                                                                                                                                             | F5 -  | DOUGL    |
| F7 - 42" HIC<br>COLOU<br>F8 - VINYL V<br>COLOU<br>F9 - 5/4 X 10<br>COLOU<br>F10 - FIBER<br>COLOU<br>F11 - 5/4 X 8<br>COLOU<br>F12 - ALUMI                                                                                                                                                                                                                                                                                                                                                   | F6 -  |          |
| COLOU<br>F8 - VINYL V<br>COLOU<br>F9 - 5/4 X 10<br>COLOU<br>F10 - FIBER<br>COLOU<br>F11 - 5/4 X 8<br>COLOU<br>F12 - ALUMI                                                                                                                                                                                                                                                                                                                                                                   | F7 -  |          |
| COLOU<br>F9 - 5/4 X 10<br>COLOU<br>F10 - FIBER<br>COLOU<br>F11 - 5/4 X 8<br>COLOU<br>F12 - ALUMI                                                                                                                                                                                                                                                                                                                                                                                            |       | COLOL    |
| COLOU<br>F10 - FIBER<br>COLOU<br>F11 - 5/4 X 8<br>COLOU<br>F12 - ALUMI                                                                                                                                                                                                                                                                                                                                                                                                                      |       | COLOL    |
| COLOU<br>F11 - 5/4 X 8<br>COLOU<br>F12 - ALUM                                                                                                                                                                                                                                                                                                                                                                                                                                               | F9 -  |          |
| F11 - 5/4 X 8<br>COLOU<br>F12 - ALUM                                                                                                                                                                                                                                                                                                                                                                                                                                                        | F10 - |          |
| F12 - ALUMI                                                                                                                                                                                                                                                                                                                                                                                                                                                                                 | F11 - | 5/4 X 8  |
| COLO                                                                                                                                                                                                                                                                                                                                                                                                                                                                                        | F12 - | ALUMI    |
|                                                                                                                                                                                                                                                                                                                                                                                                                                                                                             |       | COLO     |