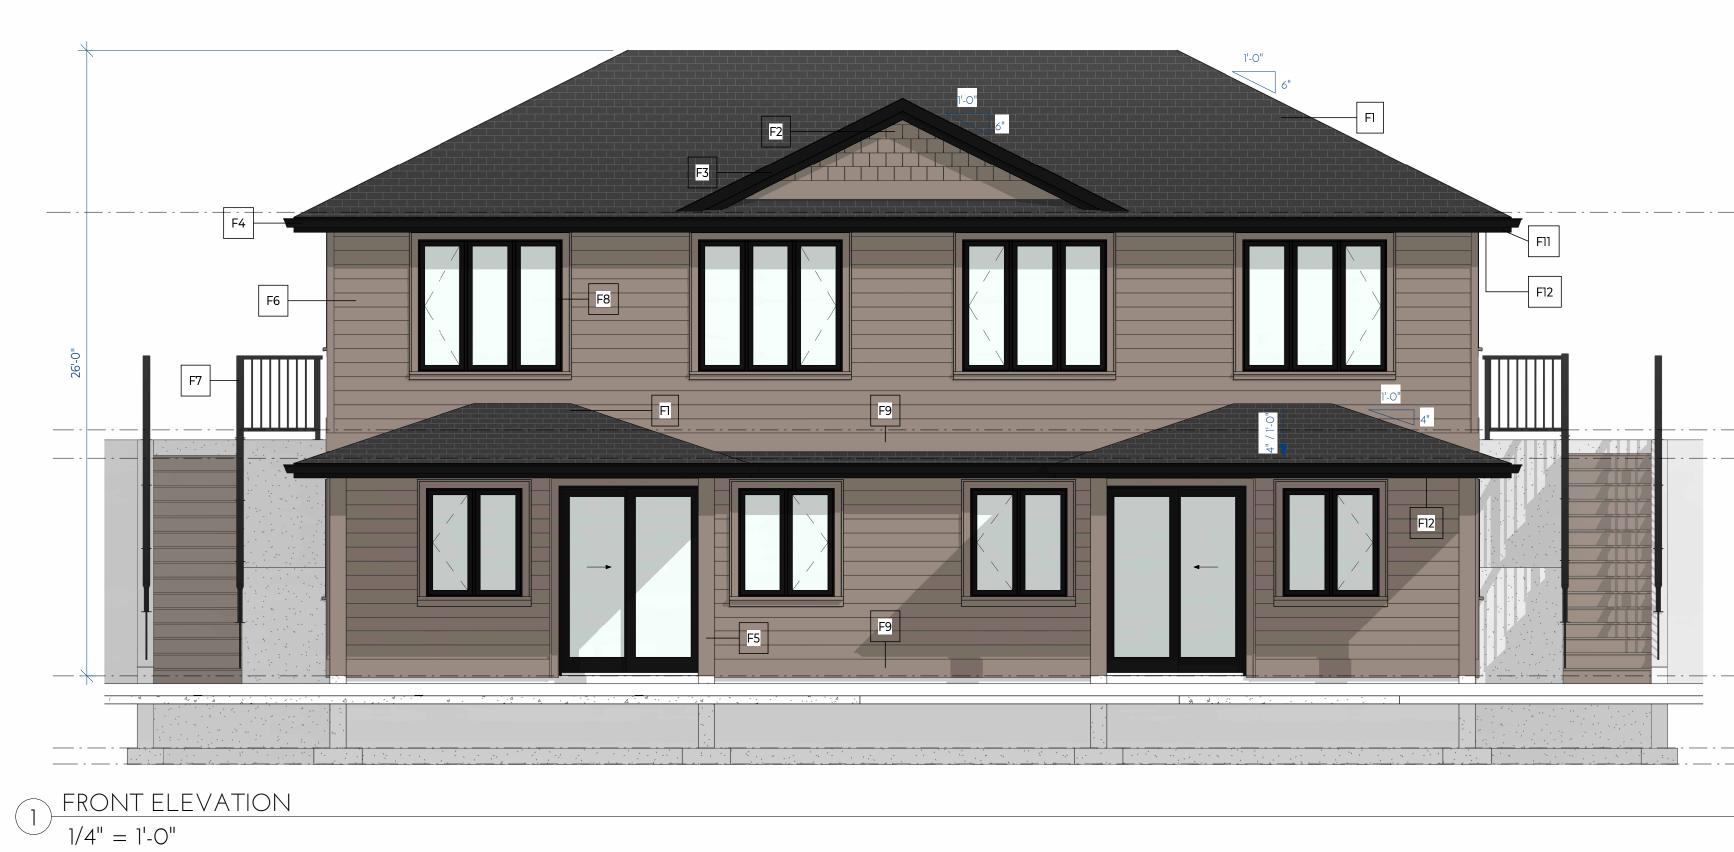

# LOST LAKE HILLS UNITS TYPE A

F1 - IKO LAMINATED ARCHITECTURAL ROOFING SHINGLES COLOUR: DUAL BLACK COLOUR: ALLURA - DOWNING SLATE F3 - 5/4 X 6 ON 5/4 X 10 BARGEBOARD COLOUR: BLACK F4 - 5" "K" STYLE ALUMINUM GUTTER COLOUR: BLACK

ALLURA FIBRE CEMENT - "DOWNING SLATE"

| 3093<br>NAN                                                                                                                                                                                                                                                                                                                                                                                                                                                                                                                                                                                                                                                                 | SWALLOW CRESCENT<br>COSE BAY, BC<br>1954-7347 SYLVAIN@SCRI |                  |
|-----------------------------------------------------------------------------------------------------------------------------------------------------------------------------------------------------------------------------------------------------------------------------------------------------------------------------------------------------------------------------------------------------------------------------------------------------------------------------------------------------------------------------------------------------------------------------------------------------------------------------------------------------------------------------|------------------------------------------------------------|------------------|
|                                                                                                                                                                                                                                                                                                                                                                                                                                                                                                                                                                                                                                                                             |                                                            |                  |
| NO.<br>1                                                                                                                                                                                                                                                                                                                                                                                                                                                                                                                                                                                                                                                                    | DESCRIPTION<br>ISSUED FOR DEVELOPMENT PERMIT               | DATE<br>24.10.03 |
| 2                                                                                                                                                                                                                                                                                                                                                                                                                                                                                                                                                                                                                                                                           | COLOUR ADDED TO ELEVATIONS                                 | 24.11.12         |
|                                                                                                                                                                                                                                                                                                                                                                                                                                                                                                                                                                                                                                                                             |                                                            |                  |
|                                                                                                                                                                                                                                                                                                                                                                                                                                                                                                                                                                                                                                                                             |                                                            |                  |
|                                                                                                                                                                                                                                                                                                                                                                                                                                                                                                                                                                                                                                                                             |                                                            |                  |
| DRAWINGS AND SPECIFICATIONS, AS INSTRUMENTS OF<br>SERVICE, ARE THE PROPERTY OF SGR DESIGN LTD., THE<br>COPYRIGHT IN THE SAME BEING RESERVED TO THEM. NO<br>REPRODUCTION IS ALLOWED WITHOUT THE PERMISSION<br>OF SGR DESIGN LTD. AND WHEN MADE MUST BEAR ITS<br>NAME. ALL PRINTS TO BE RETURNED.<br>THIS DRAWING MUST NOT BE SCALED. THE CONTRACTOR<br>IS TO VERIFY ALL DRAWING DIMENSIONS AND DATA<br>NOTED HEREIN WITH CONDITIONS ON THE SITE AND IS<br>HELD RESPONSIBLE FOR REPORTING DISCREPANCIES TO SGR<br>DESIGN LTD. THIS DRAWING IS NOT TO BE USED FOR<br>CONSTRUCTION PURPOSES UNTIL SIGNED BY THE<br>CONSULTANT.<br>PROJECT:<br>STONE STANTA DRIVE<br>NANAIMO, BC |                                                            |                  |
|                                                                                                                                                                                                                                                                                                                                                                                                                                                                                                                                                                                                                                                                             |                                                            |                  |
|                                                                                                                                                                                                                                                                                                                                                                                                                                                                                                                                                                                                                                                                             | DISTRICT GROU                                              | JP               |
| FOURPLEX A - FRONT<br>& REAR ELEVATIONS                                                                                                                                                                                                                                                                                                                                                                                                                                                                                                                                                                                                                                     |                                                            |                  |
|                                                                                                                                                                                                                                                                                                                                                                                                                                                                                                                                                                                                                                                                             | REAR ELEVATIO                                              |                  |

SCALE

1/4" = 1'-0"

#### FINISHES:

AMINATED ARCHITECTURAL ROOFING SHINGLES OUR: DUAL BLACK R CEMENT SIDEWALL SHINGLES - 7 INCH EXPOSURE OUR: ALLURA - DOWNING SLATE 6 ON 5/4 X 10 BARGEBOARD DUR: BLACK STYLE ALUMINUM GUTTER DUR: BLACK GLAS FIR TIMBER POST DUR: DOWNING SLATE SOLID STAIN R CEMENT LAP SIDING - 7 INCH EXPOSURE DUR: ALLURA - DOWNING SLATE IGH ALUMINUM PICKET RAILING DUR: BLACK L WINDOWS OUR: BLACK EXTERIOR, WHITE INTERIOR 10 BANDBOARD OUR: ALLURA - DOWNING SLATE R CEMENT BOARD AND BATTEN OUR: ALLURA - DOWNING SLATE 8 FASCIA OUR: BLACK MINUM VENTED SOFFITS OUR: IRON ORE