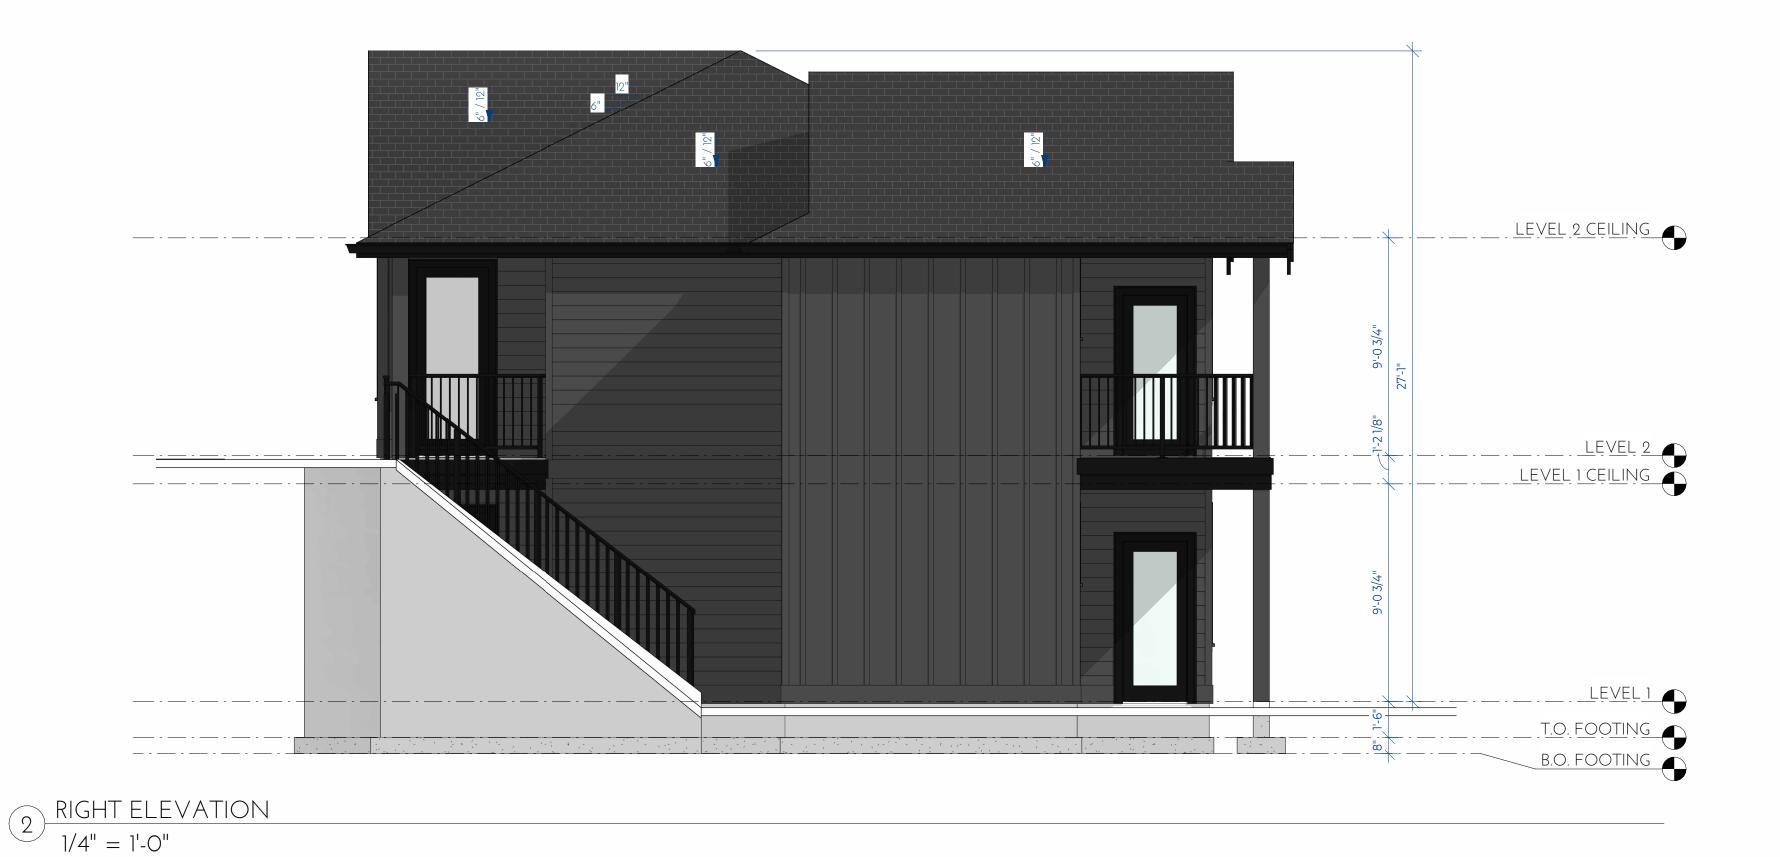

## LOST LAKE HILLS UNITS TYPE A

 $1 \frac{\text{LEFT ELEVATION}}{1/4" = 1'-0"}$ 

 $2 \frac{\text{RIGHT ELEVATION}}{1/4" = 1'-0"}$ 

| <ul> <li>EXTERIOR FI</li> <li>F1 - IKO LA<br/>COLOU</li> <li>F2 - FIBER (<br/>COLOU</li> <li>F3 - 5/4 X 6<br/>COLOU</li> <li>F4 - 5" "K" S<br/>COLOU</li> <li>F5 - DOUGL<br/>COLOU</li> <li>F5 - DOUGL<br/>COLOU</li> <li>F6 - FIBER (<br/>COLOU</li> <li>F7 - 42" HIC<br/>COLOU</li> <li>F8 - VINYL (<br/>COLOU</li> <li>F8 - VINYL (<br/>COLOU</li> <li>F9 - 5/4 X 10<br/>COLOU</li> <li>F10 - FIBER<br/>COLOU</li> <li>F11 - 5/4 X 8<br/>COLOU</li> <li>F12 - ALUMI<br/>COLOU</li> </ul> |       |          |
|---------------------------------------------------------------------------------------------------------------------------------------------------------------------------------------------------------------------------------------------------------------------------------------------------------------------------------------------------------------------------------------------------------------------------------------------------------------------------------------------|-------|----------|
| COLOU<br>F2 - FIBER (<br>COLOU<br>F3 - 5/4 X 6<br>COLOU<br>F4 - 5" "K" S<br>COLOU<br>F5 - DOUGL<br>COLOU<br>F6 - FIBER (<br>COLOU<br>F7 - 42" HIC<br>COLOU<br>F8 - VINYL V<br>COLOU<br>F8 - VINYL V<br>COLOU<br>F9 - 5/4 X 10<br>COLOU<br>F10 - FIBER<br>COLOU<br>F11 - 5/4 X 8<br>COLOU<br>F12 - ALUMI                                                                                                                                                                                     | EXTE  | RIOR F   |
| F2 -       FIBER (<br>COLOU         F3 -       5/4 X 6<br>COLOU         F3 -       5/4 X 6<br>COLOU         F4 -       5" "K" S<br>COLOU         F5 -       DOUGL<br>COLOU         F6 -       FIBER (<br>COLOU         F7 -       42" HIC<br>COLOU         F8 -       VINYL V<br>COLOU         F9 -       5/4 X 10<br>COLOU         F10 -       FIBER<br>COLOU         F11 -       5/4 X 8<br>COLOU         F12 -       ALUMI                                                               | F1 -  |          |
| F3 -       5/4 X 6         COLOL         F4 -       5" "K" S         COLOL         F5 -       DOUGL         F6 -       FIBER G         COLOL         F7 -       42" HIC         COLOL         F8 -       VINYL V         COLOL         F9 -       5/4 X 16         COLOL         F10 -       FIBER         COLOL         F11 -       5/4 X 8         COLOL         F12 -                                                                                                                    | F2 -  | FIBER (  |
| F4 -       5" "K" S         COLOL         F5 -       DOUGL         F6 -       FIBER (         COLOL         F7 -       42" HIC         COLOL         F8 -       VINYL V         COLOL         F9 -       5/4 X 10         COLOL         F10 -       FIBER         COLOL         F11 -       5/4 X 8         COLOL         F12 -       ALUMI                                                                                                                                                 | F3 -  | 5/4 X 6  |
| F5 -       DOUGL         F6 -       FIBER (         COLOL       F7 -         F7 -       42" HIC         COLOL       F8 -         F8 -       VINYL (         COLOL       F9 -         5/4 X 10       COLOL         F10 -       FIBER         COLOL       F11 -         5/4 X 8       COLOL         F12 -       ALUMI                                                                                                                                                                         | F4 -  | 5" "K" S |
| F6 - FIBER<br>COLOU<br>F7 - 42" HIC<br>COLOU<br>F8 - VINYL<br>COLOU<br>F9 - 5/4 X 10<br>COLOU<br>F10 - FIBER<br>COLOU<br>F11 - 5/4 X 8<br>COLOU                                                                                                                                                                                                                                                                                                                                             | F5 -  | DOUGL    |
| F7 - 42" HIC<br>COLOU<br>F8 - VINYL V<br>COLOU<br>F9 - 5/4 X 10<br>COLOU<br>F10 - FIBER<br>COLOU<br>F11 - 5/4 X 8<br>COLOU<br>F12 - ALUMI                                                                                                                                                                                                                                                                                                                                                   | F6 -  |          |
| COLOU<br>F8 - VINYL V<br>COLOU<br>F9 - 5/4 X 10<br>COLOU<br>F10 - FIBER<br>COLOU<br>F11 - 5/4 X 8<br>COLOU<br>F12 - ALUMI                                                                                                                                                                                                                                                                                                                                                                   | F7 -  |          |
| COLOU<br>F9 - 5/4 X 10<br>COLOU<br>F10 - FIBER<br>COLOU<br>F11 - 5/4 X 8<br>COLOU<br>F12 - ALUMI                                                                                                                                                                                                                                                                                                                                                                                            |       | COLOL    |
| COLOU<br>F10 - FIBER<br>COLOU<br>F11 - 5/4 X 8<br>COLOU<br>F12 - ALUMI                                                                                                                                                                                                                                                                                                                                                                                                                      |       | COLOL    |
| COLOU<br>F11 - 5/4 X 8<br>COLOU<br>F12 - ALUM                                                                                                                                                                                                                                                                                                                                                                                                                                               | F9 -  |          |
| F11 - 5/4 X 8<br>COLOU<br>F12 - ALUM                                                                                                                                                                                                                                                                                                                                                                                                                                                        | F10 - |          |
| F12 - ALUMI                                                                                                                                                                                                                                                                                                                                                                                                                                                                                 | F11 - | 5/4 X 8  |
| COLO                                                                                                                                                                                                                                                                                                                                                                                                                                                                                        | F12 - | ALUMI    |
|                                                                                                                                                                                                                                                                                                                                                                                                                                                                                             |       | COLO     |