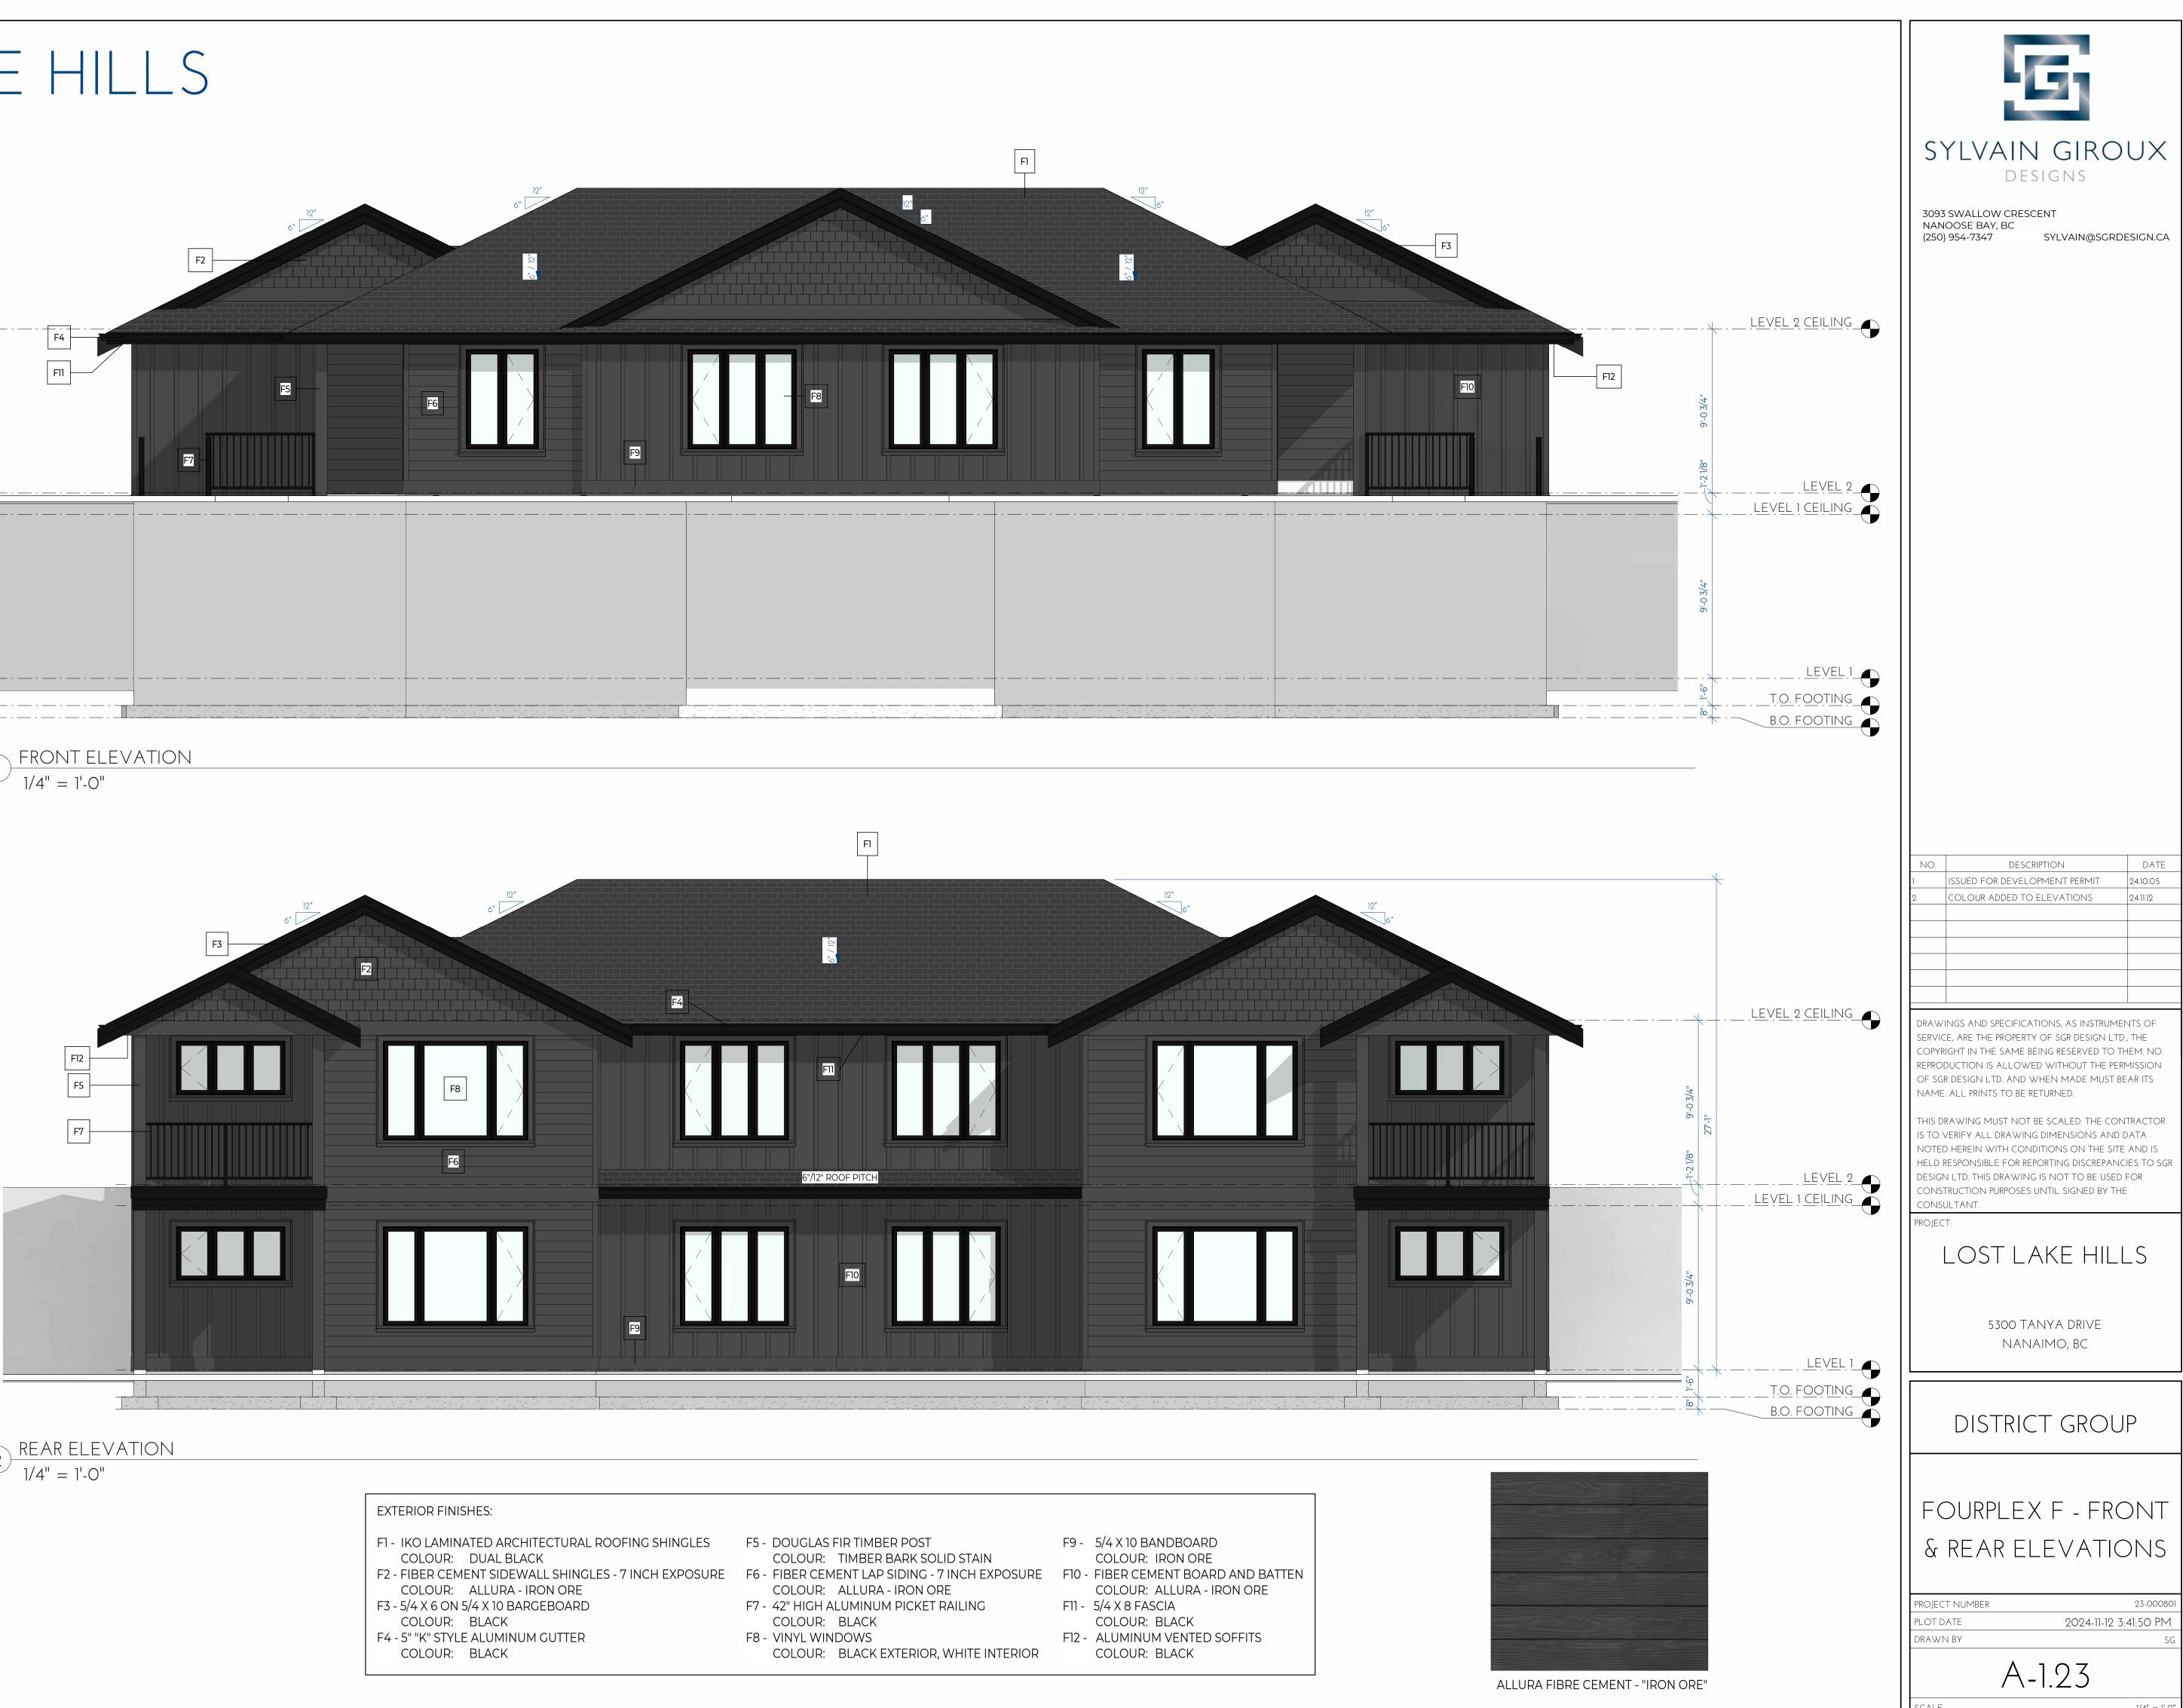

# LOST LAKE HILLS UNITS TYPE A

F1 - IKO LAMINATED ARCHITECTURAL ROOFING SHINGLES COLOUR: DUAL BLACK COLOUR: ALLURA - DOWNING SLATE F3 - 5/4 X 6 ON 5/4 X 10 BARGEBOARD COLOUR: BLACK F4 - 5" "K" STYLE ALUMINUM GUTTER COLOUR: BLACK

ALLURA FIBRE CEMENT - "DOWNING SLATE"

| 3093<br>NAN                                                                                                                                                                                                                                                                                                                                                                                                                                                                                                                                                                                                                                                                 | SWALLOW CRESCENT<br>COSE BAY, BC<br>1954-7347 SYLVAIN@SCRI |                  |
|-----------------------------------------------------------------------------------------------------------------------------------------------------------------------------------------------------------------------------------------------------------------------------------------------------------------------------------------------------------------------------------------------------------------------------------------------------------------------------------------------------------------------------------------------------------------------------------------------------------------------------------------------------------------------------|------------------------------------------------------------|------------------|
|                                                                                                                                                                                                                                                                                                                                                                                                                                                                                                                                                                                                                                                                             |                                                            |                  |
| NO.<br>1                                                                                                                                                                                                                                                                                                                                                                                                                                                                                                                                                                                                                                                                    | DESCRIPTION<br>ISSUED FOR DEVELOPMENT PERMIT               | DATE<br>24.10.03 |
| 2                                                                                                                                                                                                                                                                                                                                                                                                                                                                                                                                                                                                                                                                           | COLOUR ADDED TO ELEVATIONS                                 | 24.11.12         |
|                                                                                                                                                                                                                                                                                                                                                                                                                                                                                                                                                                                                                                                                             |                                                            |                  |
|                                                                                                                                                                                                                                                                                                                                                                                                                                                                                                                                                                                                                                                                             |                                                            |                  |
|                                                                                                                                                                                                                                                                                                                                                                                                                                                                                                                                                                                                                                                                             |                                                            |                  |
| DRAWINGS AND SPECIFICATIONS, AS INSTRUMENTS OF<br>SERVICE, ARE THE PROPERTY OF SGR DESIGN LTD., THE<br>COPYRIGHT IN THE SAME BEING RESERVED TO THEM. NO<br>REPRODUCTION IS ALLOWED WITHOUT THE PERMISSION<br>OF SGR DESIGN LTD. AND WHEN MADE MUST BEAR ITS<br>NAME. ALL PRINTS TO BE RETURNED.<br>THIS DRAWING MUST NOT BE SCALED. THE CONTRACTOR<br>IS TO VERIFY ALL DRAWING DIMENSIONS AND DATA<br>NOTED HEREIN WITH CONDITIONS ON THE SITE AND IS<br>HELD RESPONSIBLE FOR REPORTING DISCREPANCIES TO SGR<br>DESIGN LTD. THIS DRAWING IS NOT TO BE USED FOR<br>CONSTRUCTION PURPOSES UNTIL SIGNED BY THE<br>CONSULTANT.<br>PROJECT:<br>STONE STANTA DRIVE<br>NANAIMO, BC |                                                            |                  |
|                                                                                                                                                                                                                                                                                                                                                                                                                                                                                                                                                                                                                                                                             |                                                            |                  |
|                                                                                                                                                                                                                                                                                                                                                                                                                                                                                                                                                                                                                                                                             | DISTRICT GROU                                              | JP               |
| FOURPLEX A - FRONT<br>& REAR ELEVATIONS                                                                                                                                                                                                                                                                                                                                                                                                                                                                                                                                                                                                                                     |                                                            |                  |
|                                                                                                                                                                                                                                                                                                                                                                                                                                                                                                                                                                                                                                                                             | REAR ELEVATIO                                              |                  |

SCALE

1/4" = 1'-0"

## LOST LAKE HILLS UNITS TYPE A

 $1 \frac{\text{LEFT ELEVATION}}{1/4" = 1'-0"}$ 

 $2 \frac{\text{RIGHT ELEVATION}}{1/4" = 1'-0"}$ 

| <ul> <li>EXTERIOR FI</li> <li>F1 - IKO LA<br/>COLOU</li> <li>F2 - FIBER (<br/>COLOU</li> <li>F3 - 5/4 X 6<br/>COLOU</li> <li>F4 - 5" "K" S<br/>COLOU</li> <li>F5 - DOUGL<br/>COLOU</li> <li>F5 - DOUGL<br/>COLOU</li> <li>F6 - FIBER (<br/>COLOU</li> <li>F7 - 42" HIC<br/>COLOU</li> <li>F8 - VINYL (<br/>COLOU</li> <li>F8 - VINYL (<br/>COLOU</li> <li>F9 - 5/4 X 10<br/>COLOU</li> <li>F10 - FIBER<br/>COLOU</li> <li>F11 - 5/4 X 8<br/>COLOU</li> <li>F12 - ALUMI<br/>COLOU</li> </ul> |       |          |
|---------------------------------------------------------------------------------------------------------------------------------------------------------------------------------------------------------------------------------------------------------------------------------------------------------------------------------------------------------------------------------------------------------------------------------------------------------------------------------------------|-------|----------|
| COLOU<br>F2 - FIBER (<br>COLOU<br>F3 - 5/4 X 6<br>COLOU<br>F4 - 5" "K" S<br>COLOU<br>F5 - DOUGL<br>COLOU<br>F6 - FIBER (<br>COLOU<br>F7 - 42" HIC<br>COLOU<br>F8 - VINYL V<br>COLOU<br>F8 - VINYL V<br>COLOU<br>F9 - 5/4 X 10<br>COLOU<br>F10 - FIBER<br>COLOU<br>F11 - 5/4 X 8<br>COLOU<br>F12 - ALUMI                                                                                                                                                                                     | EXTE  | RIOR F   |
| F2 -       FIBER (<br>COLOU         F3 -       5/4 X 6<br>COLOU         F3 -       5/4 X 6<br>COLOU         F4 -       5" "K" S<br>COLOU         F5 -       DOUGL<br>COLOU         F6 -       FIBER (<br>COLOU         F7 -       42" HIC<br>COLOU         F8 -       VINYL V<br>COLOU         F9 -       5/4 X 10<br>COLOU         F10 -       FIBER<br>COLOU         F11 -       5/4 X 8<br>COLOU         F12 -       ALUMI                                                               | F1 -  |          |
| F3 -       5/4 X 6         COLOL         F4 -       5" "K" S         COLOL         F5 -       DOUGL         F6 -       FIBER G         COLOL         F7 -       42" HIC         COLOL         F8 -       VINYL V         COLOL         F9 -       5/4 X 16         COLOL         F10 -       FIBER         COLOL         F11 -       5/4 X 8         COLOL         F12 -                                                                                                                    | F2 -  | FIBER (  |
| F4 -       5" "K" S         COLOL         F5 -       DOUGL         F6 -       FIBER (         COLOL         F7 -       42" HIC         COLOL         F8 -       VINYL V         COLOL         F9 -       5/4 X 10         COLOL         F10 -       FIBER         COLOL         F11 -       5/4 X 8         COLOL         F12 -       ALUMI                                                                                                                                                 | F3 -  | 5/4 X 6  |
| F5 -       DOUGL         F6 -       FIBER (         COLOL       F7 -         F7 -       42" HIC         COLOL       F8 -         F8 -       VINYL (         COLOL       F9 -         5/4 X 10       COLOL         F10 -       FIBER         COLOL       F11 -         5/4 X 8       COLOL         F12 -       ALUMI                                                                                                                                                                         | F4 -  | 5" "K" S |
| F6 - FIBER<br>COLOU<br>F7 - 42" HIC<br>COLOU<br>F8 - VINYL<br>COLOU<br>F9 - 5/4 X 10<br>COLOU<br>F10 - FIBER<br>COLOU<br>F11 - 5/4 X 8<br>COLOU                                                                                                                                                                                                                                                                                                                                             | F5 -  | DOUGL    |
| F7 - 42" HIC<br>COLOU<br>F8 - VINYL V<br>COLOU<br>F9 - 5/4 X 10<br>COLOU<br>F10 - FIBER<br>COLOU<br>F11 - 5/4 X 8<br>COLOU<br>F12 - ALUMI                                                                                                                                                                                                                                                                                                                                                   | F6 -  |          |
| COLOU<br>F8 - VINYL V<br>COLOU<br>F9 - 5/4 X 10<br>COLOU<br>F10 - FIBER<br>COLOU<br>F11 - 5/4 X 8<br>COLOU<br>F12 - ALUMI                                                                                                                                                                                                                                                                                                                                                                   | F7 -  |          |
| COLOU<br>F9 - 5/4 X 10<br>COLOU<br>F10 - FIBER<br>COLOU<br>F11 - 5/4 X 8<br>COLOU<br>F12 - ALUMI                                                                                                                                                                                                                                                                                                                                                                                            |       | COLOL    |
| COLOU<br>F10 - FIBER<br>COLOU<br>F11 - 5/4 X 8<br>COLOU<br>F12 - ALUMI                                                                                                                                                                                                                                                                                                                                                                                                                      |       | COLOL    |
| COLOU<br>F11 - 5/4 X 8<br>COLOU<br>F12 - ALUM                                                                                                                                                                                                                                                                                                                                                                                                                                               | F9 -  |          |
| F11 - 5/4 X 8<br>COLOU<br>F12 - ALUM                                                                                                                                                                                                                                                                                                                                                                                                                                                        | F10 - |          |
| F12 - ALUMI                                                                                                                                                                                                                                                                                                                                                                                                                                                                                 | F11 - | 5/4 X 8  |
| COLO                                                                                                                                                                                                                                                                                                                                                                                                                                                                                        | F12 - | ALUMI    |
|                                                                                                                                                                                                                                                                                                                                                                                                                                                                                             |       | COLO     |

#### FINISHES:

AMINATED ARCHITECTURAL ROOFING SHINGLES OUR: DUAL BLACK R CEMENT SIDEWALL SHINGLES - 7 INCH EXPOSURE OUR: ALLURA - DOWNING SLATE 6 ON 5/4 X 10 BARGEBOARD DUR: BLACK STYLE ALUMINUM GUTTER DUR: BLACK GLAS FIR TIMBER POST DUR: DOWNING SLATE SOLID STAIN R CEMENT LAP SIDING - 7 INCH EXPOSURE DUR: ALLURA - DOWNING SLATE IGH ALUMINUM PICKET RAILING DUR: BLACK L WINDOWS OUR: BLACK EXTERIOR, WHITE INTERIOR 10 BANDBOARD OUR: ALLURA - DOWNING SLATE R CEMENT BOARD AND BATTEN OUR: ALLURA - DOWNING SLATE 8 FASCIA OUR: BLACK MINUM VENTED SOFFITS OUR: IRON ORE