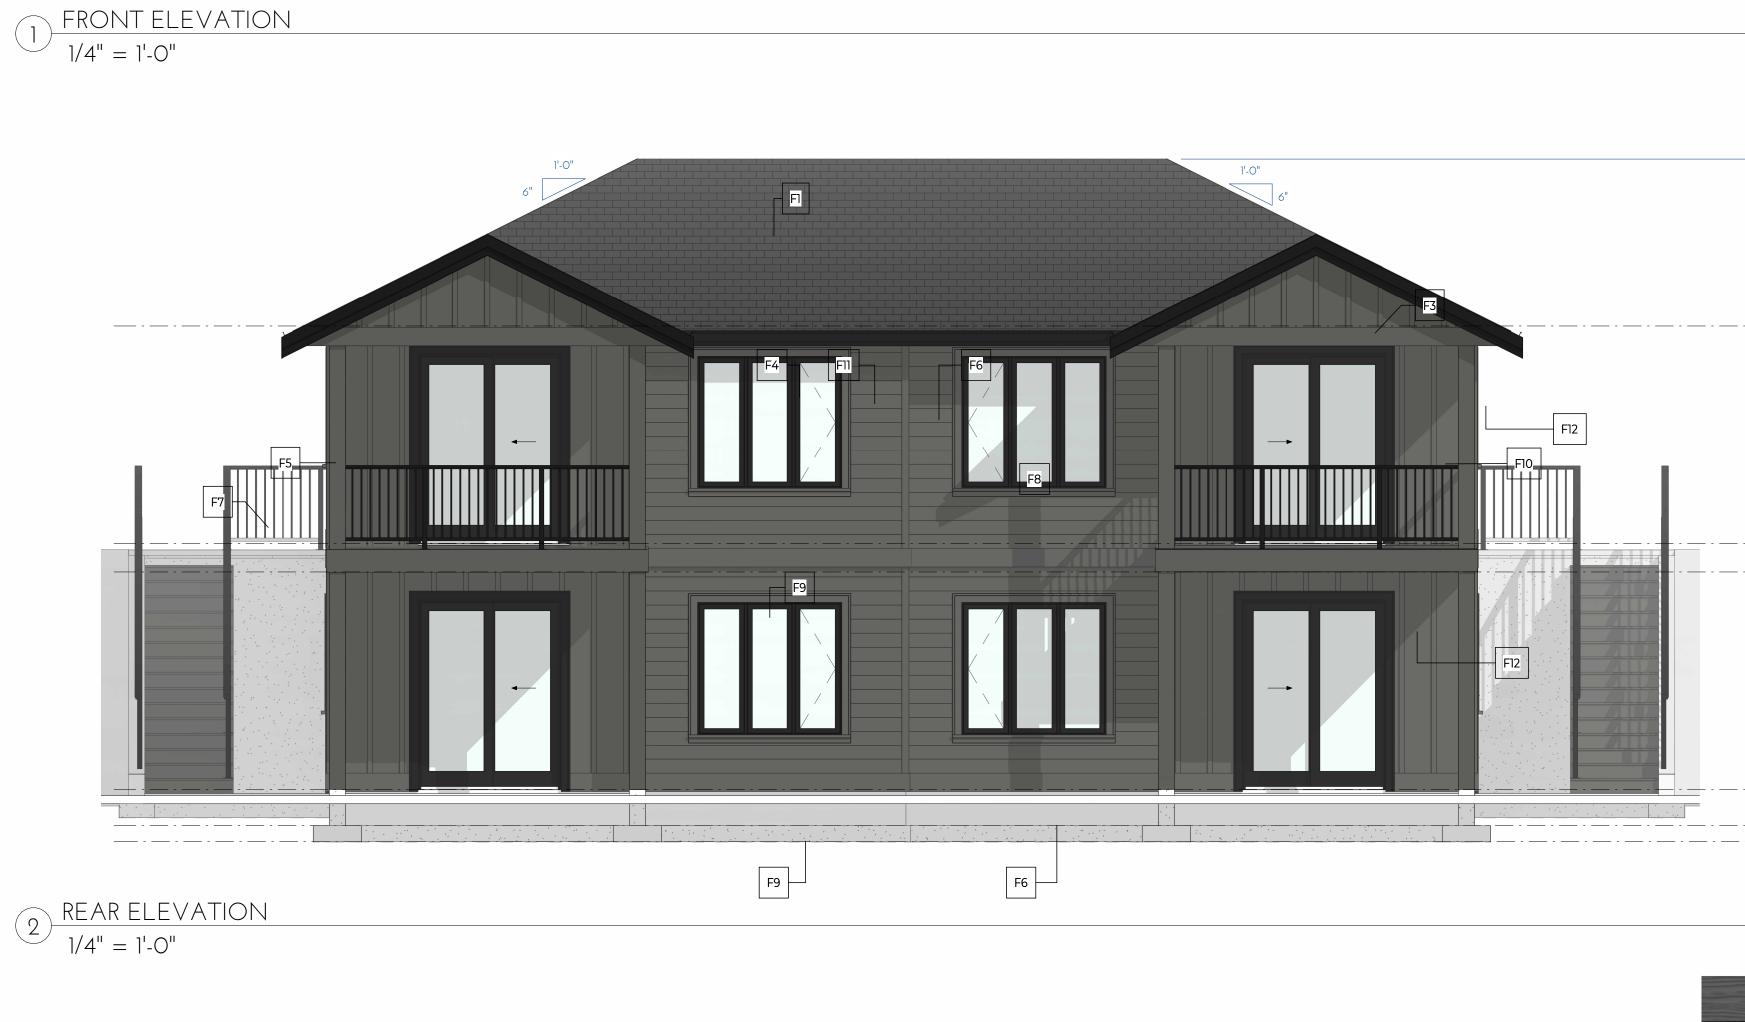

# LOST LAKE HILLS UNITS TYPE A

F1 - IKO LAMINATED ARCHITECTURAL ROOFING SHINGLES COLOUR: DUAL BLACK COLOUR: ALLURA - DOWNING SLATE F3 - 5/4 X 6 ON 5/4 X 10 BARGEBOARD COLOUR: BLACK F4 - 5" "K" STYLE ALUMINUM GUTTER COLOUR: BLACK

## LOST LAKE HILLS UNITS TYPE A

 $1 \frac{\text{LEFT ELEVATION}}{1/4" = 1'-0"}$ 

 $2 \frac{\text{RIGHT ELEVATION}}{1/4" = 1'-0"}$ 

| <ul> <li>EXTERIOR FI</li> <li>F1 - IKO LA<br/>COLOU</li> <li>F2 - FIBER (<br/>COLOU</li> <li>F3 - 5/4 X 6<br/>COLOU</li> <li>F4 - 5" "K" S<br/>COLOU</li> <li>F5 - DOUGL<br/>COLOU</li> <li>F5 - DOUGL<br/>COLOU</li> <li>F6 - FIBER (<br/>COLOU</li> <li>F7 - 42" HIC<br/>COLOU</li> <li>F8 - VINYL (<br/>COLOU</li> <li>F8 - VINYL (<br/>COLOU</li> <li>F9 - 5/4 X 10<br/>COLOU</li> <li>F10 - FIBER<br/>COLOU</li> <li>F11 - 5/4 X 8<br/>COLOU</li> <li>F12 - ALUMI<br/>COLOU</li> </ul> |       |          |
|---------------------------------------------------------------------------------------------------------------------------------------------------------------------------------------------------------------------------------------------------------------------------------------------------------------------------------------------------------------------------------------------------------------------------------------------------------------------------------------------|-------|----------|
| COLOU<br>F2 - FIBER (<br>COLOU<br>F3 - 5/4 X 6<br>COLOU<br>F4 - 5" "K" S<br>COLOU<br>F5 - DOUGL<br>COLOU<br>F6 - FIBER (<br>COLOU<br>F7 - 42" HIC<br>COLOU<br>F8 - VINYL V<br>COLOU<br>F8 - VINYL V<br>COLOU<br>F9 - 5/4 X 10<br>COLOU<br>F10 - FIBER<br>COLOU<br>F11 - 5/4 X 8<br>COLOU<br>F12 - ALUMI                                                                                                                                                                                     | EXTE  | RIOR F   |
| F2 -       FIBER (<br>COLOU         F3 -       5/4 X 6<br>COLOU         F3 -       5/4 X 6<br>COLOU         F4 -       5" "K" S<br>COLOU         F5 -       DOUGL<br>COLOU         F6 -       FIBER (<br>COLOU         F7 -       42" HIC<br>COLOU         F8 -       VINYL V<br>COLOU         F9 -       5/4 X 10<br>COLOU         F10 -       FIBER<br>COLOU         F11 -       5/4 X 8<br>COLOU         F12 -       ALUMI                                                               | F1 -  |          |
| F3 -       5/4 X 6         COLOL         F4 -       5" "K" S         COLOL         F5 -       DOUGL         F6 -       FIBER G         COLOL         F7 -       42" HIC         COLOL         F8 -       VINYL V         COLOL         F9 -       5/4 X 16         COLOL         F10 -       FIBER         COLOL         F11 -       5/4 X 8         COLOL         F12 -                                                                                                                    | F2 -  | FIBER (  |
| F4 -       5" "K" S         COLOL         F5 -       DOUGL         F6 -       FIBER (         COLOL         F7 -       42" HIC         COLOL         F8 -       VINYL V         COLOL         F9 -       5/4 X 10         COLOL         F10 -       FIBER         COLOL         F11 -       5/4 X 8         COLOL         F12 -       ALUMI                                                                                                                                                 | F3 -  | 5/4 X 6  |
| F5 -       DOUGL         F6 -       FIBER (         COLOL       F7 -         F7 -       42" HIC         COLOL       F8 -         F8 -       VINYL (         COLOL       F9 -         5/4 X 10       COLOL         F10 -       FIBER         COLOL       F11 -         5/4 X 8       COLOL         F12 -       ALUMI                                                                                                                                                                         | F4 -  | 5" "K" S |
| F6 - FIBER<br>COLOU<br>F7 - 42" HIC<br>COLOU<br>F8 - VINYL<br>COLOU<br>F9 - 5/4 X 10<br>COLOU<br>F10 - FIBER<br>COLOU<br>F11 - 5/4 X 8<br>COLOU                                                                                                                                                                                                                                                                                                                                             | F5 -  | DOUGL    |
| F7 - 42" HIC<br>COLOU<br>F8 - VINYL V<br>COLOU<br>F9 - 5/4 X 10<br>COLOU<br>F10 - FIBER<br>COLOU<br>F11 - 5/4 X 8<br>COLOU<br>F12 - ALUMI                                                                                                                                                                                                                                                                                                                                                   | F6 -  |          |
| COLOU<br>F8 - VINYL V<br>COLOU<br>F9 - 5/4 X 10<br>COLOU<br>F10 - FIBER<br>COLOU<br>F11 - 5/4 X 8<br>COLOU<br>F12 - ALUMI                                                                                                                                                                                                                                                                                                                                                                   | F7 -  |          |
| COLOU<br>F9 - 5/4 X 10<br>COLOU<br>F10 - FIBER<br>COLOU<br>F11 - 5/4 X 8<br>COLOU<br>F12 - ALUMI                                                                                                                                                                                                                                                                                                                                                                                            |       | COLOL    |
| COLOU<br>F10 - FIBER<br>COLOU<br>F11 - 5/4 X 8<br>COLOU<br>F12 - ALUMI                                                                                                                                                                                                                                                                                                                                                                                                                      |       | COLOL    |
| COLOU<br>F11 - 5/4 X 8<br>COLOU<br>F12 - ALUM                                                                                                                                                                                                                                                                                                                                                                                                                                               | F9 -  |          |
| F11 - 5/4 X 8<br>COLOU<br>F12 - ALUM                                                                                                                                                                                                                                                                                                                                                                                                                                                        | F10 - |          |
| F12 - ALUMI                                                                                                                                                                                                                                                                                                                                                                                                                                                                                 | F11 - | 5/4 X 8  |
| COLO                                                                                                                                                                                                                                                                                                                                                                                                                                                                                        | F12 - | ALUMI    |
|                                                                                                                                                                                                                                                                                                                                                                                                                                                                                             |       | COLO     |

#### FINISHES:

AMINATED ARCHITECTURAL ROOFING SHINGLES OUR: DUAL BLACK R CEMENT SIDEWALL SHINGLES - 7 INCH EXPOSURE OUR: ALLURA - DOWNING SLATE 6 ON 5/4 X 10 BARGEBOARD DUR: BLACK STYLE ALUMINUM GUTTER DUR: BLACK GLAS FIR TIMBER POST DUR: DOWNING SLATE SOLID STAIN R CEMENT LAP SIDING - 7 INCH EXPOSURE DUR: ALLURA - DOWNING SLATE IGH ALUMINUM PICKET RAILING DUR: BLACK L WINDOWS OUR: BLACK EXTERIOR, WHITE INTERIOR 10 BANDBOARD OUR: ALLURA - DOWNING SLATE R CEMENT BOARD AND BATTEN OUR: ALLURA - DOWNING SLATE 8 FASCIA OUR: BLACK MINUM VENTED SOFFITS OUR: IRON ORE