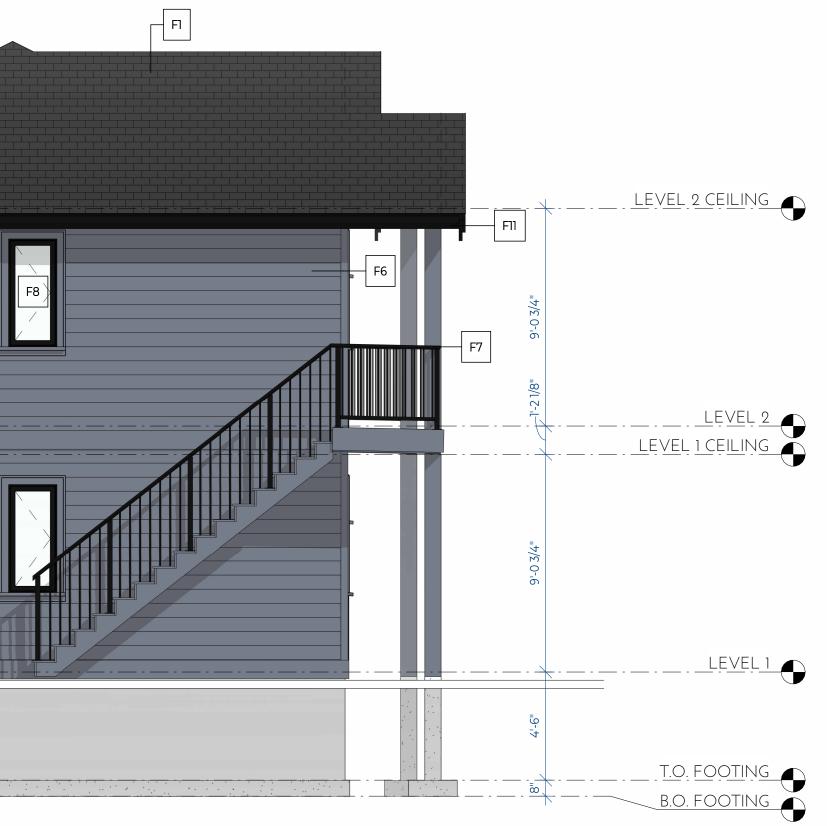

# LOST LAKE HILLS UNITS TYPE A

F1 - IKO LAMINATED ARCHITECTURAL ROOFING SHINGLES COLOUR: DUAL BLACK COLOUR: ALLURA - DOWNING SLATE F3 - 5/4 X 6 ON 5/4 X 10 BARGEBOARD COLOUR: BLACK F4 - 5" "K" STYLE ALUMINUM GUTTER COLOUR: BLACK

## LOST LAKE HILLS UNITS TYPE A

 $1 \frac{\text{LEFT ELEVATION}}{1/4" = 1'-0"}$ 

 $2 \frac{\text{RIGHT ELEVATION}}{1/4" = 1'-0"}$ 

| <ul> <li>EXTERIOR FI</li> <li>F1 - IKO LA<br/>COLOU</li> <li>F2 - FIBER (<br/>COLOU</li> <li>F3 - 5/4 X 6<br/>COLOU</li> <li>F4 - 5" "K" S<br/>COLOU</li> <li>F5 - DOUGL<br/>COLOU</li> <li>F5 - DOUGL<br/>COLOU</li> <li>F6 - FIBER (<br/>COLOU</li> <li>F7 - 42" HIC<br/>COLOU</li> <li>F8 - VINYL (<br/>COLOU</li> <li>F8 - VINYL (<br/>COLOU</li> <li>F9 - 5/4 X 10<br/>COLOU</li> <li>F10 - FIBER<br/>COLOU</li> <li>F11 - 5/4 X 8<br/>COLOU</li> <li>F12 - ALUMI<br/>COLOU</li> </ul> |       |          |
|---------------------------------------------------------------------------------------------------------------------------------------------------------------------------------------------------------------------------------------------------------------------------------------------------------------------------------------------------------------------------------------------------------------------------------------------------------------------------------------------|-------|----------|
| COLOU<br>F2 - FIBER (<br>COLOU<br>F3 - 5/4 X 6<br>COLOU<br>F4 - 5" "K" S<br>COLOU<br>F5 - DOUGL<br>COLOU<br>F6 - FIBER (<br>COLOU<br>F7 - 42" HIC<br>COLOU<br>F8 - VINYL V<br>COLOU<br>F8 - VINYL V<br>COLOU<br>F9 - 5/4 X 10<br>COLOU<br>F10 - FIBER<br>COLOU<br>F11 - 5/4 X 8<br>COLOU<br>F12 - ALUMI                                                                                                                                                                                     | EXTE  | RIOR F   |
| F2 -       FIBER (<br>COLOU         F3 -       5/4 X 6<br>COLOU         F3 -       5/4 X 6<br>COLOU         F4 -       5" "K" S<br>COLOU         F5 -       DOUGL<br>COLOU         F6 -       FIBER (<br>COLOU         F7 -       42" HIC<br>COLOU         F8 -       VINYL V<br>COLOU         F9 -       5/4 X 10<br>COLOU         F10 -       FIBER<br>COLOU         F11 -       5/4 X 8<br>COLOU         F12 -       ALUMI                                                               | F1 -  |          |
| F3 -       5/4 X 6         COLOL         F4 -       5" "K" S         COLOL         F5 -       DOUGL         F6 -       FIBER G         COLOL         F7 -       42" HIC         COLOL         F8 -       VINYL V         COLOL         F9 -       5/4 X 16         COLOL         F10 -       FIBER         COLOL         F11 -       5/4 X 8         COLOL         F12 -                                                                                                                    | F2 -  | FIBER (  |
| F4 -       5" "K" S         COLOL         F5 -       DOUGL         F6 -       FIBER (         COLOL         F7 -       42" HIC         COLOL         F8 -       VINYL V         COLOL         F9 -       5/4 X 10         COLOL         F10 -       FIBER         COLOL         F11 -       5/4 X 8         COLOL         F12 -       ALUMI                                                                                                                                                 | F3 -  | 5/4 X 6  |
| F5 -       DOUGL         F6 -       FIBER (         COLOL       F7 -         F7 -       42" HIC         COLOL       F8 -         F8 -       VINYL (         COLOL       F9 -         5/4 X 10       COLOL         F10 -       FIBER         COLOL       F11 -         5/4 X 8       COLOL         F12 -       ALUMI                                                                                                                                                                         | F4 -  | 5" "K" S |
| F6 - FIBER<br>COLOU<br>F7 - 42" HIC<br>COLOU<br>F8 - VINYL<br>COLOU<br>F9 - 5/4 X 10<br>COLOU<br>F10 - FIBER<br>COLOU<br>F11 - 5/4 X 8<br>COLOU                                                                                                                                                                                                                                                                                                                                             | F5 -  | DOUGL    |
| F7 - 42" HIC<br>COLOU<br>F8 - VINYL V<br>COLOU<br>F9 - 5/4 X 10<br>COLOU<br>F10 - FIBER<br>COLOU<br>F11 - 5/4 X 8<br>COLOU<br>F12 - ALUMI                                                                                                                                                                                                                                                                                                                                                   | F6 -  |          |
| COLOU<br>F8 - VINYL V<br>COLOU<br>F9 - 5/4 X 10<br>COLOU<br>F10 - FIBER<br>COLOU<br>F11 - 5/4 X 8<br>COLOU<br>F12 - ALUMI                                                                                                                                                                                                                                                                                                                                                                   | F7 -  |          |
| COLOU<br>F9 - 5/4 X 10<br>COLOU<br>F10 - FIBER<br>COLOU<br>F11 - 5/4 X 8<br>COLOU<br>F12 - ALUMI                                                                                                                                                                                                                                                                                                                                                                                            |       | COLOL    |
| COLOU<br>F10 - FIBER<br>COLOU<br>F11 - 5/4 X 8<br>COLOU<br>F12 - ALUMI                                                                                                                                                                                                                                                                                                                                                                                                                      |       | COLOL    |
| COLOU<br>F11 - 5/4 X 8<br>COLOU<br>F12 - ALUM                                                                                                                                                                                                                                                                                                                                                                                                                                               | F9 -  |          |
| F11 - 5/4 X 8<br>COLOU<br>F12 - ALUM                                                                                                                                                                                                                                                                                                                                                                                                                                                        | F10 - |          |
| F12 - ALUMI                                                                                                                                                                                                                                                                                                                                                                                                                                                                                 | F11 - | 5/4 X 8  |
| COLO                                                                                                                                                                                                                                                                                                                                                                                                                                                                                        | F12 - | ALUMI    |
|                                                                                                                                                                                                                                                                                                                                                                                                                                                                                             |       | COLO     |

#### FINISHES:

AMINATED ARCHITECTURAL ROOFING SHINGLES OUR: DUAL BLACK R CEMENT SIDEWALL SHINGLES - 7 INCH EXPOSURE OUR: ALLURA - DOWNING SLATE 6 ON 5/4 X 10 BARGEBOARD DUR: BLACK STYLE ALUMINUM GUTTER DUR: BLACK GLAS FIR TIMBER POST DUR: DOWNING SLATE SOLID STAIN R CEMENT LAP SIDING - 7 INCH EXPOSURE DUR: ALLURA - DOWNING SLATE IGH ALUMINUM PICKET RAILING DUR: BLACK L WINDOWS OUR: BLACK EXTERIOR, WHITE INTERIOR 10 BANDBOARD OUR: ALLURA - DOWNING SLATE R CEMENT BOARD AND BATTEN OUR: ALLURA - DOWNING SLATE 8 FASCIA OUR: BLACK MINUM VENTED SOFFITS OUR: IRON ORE