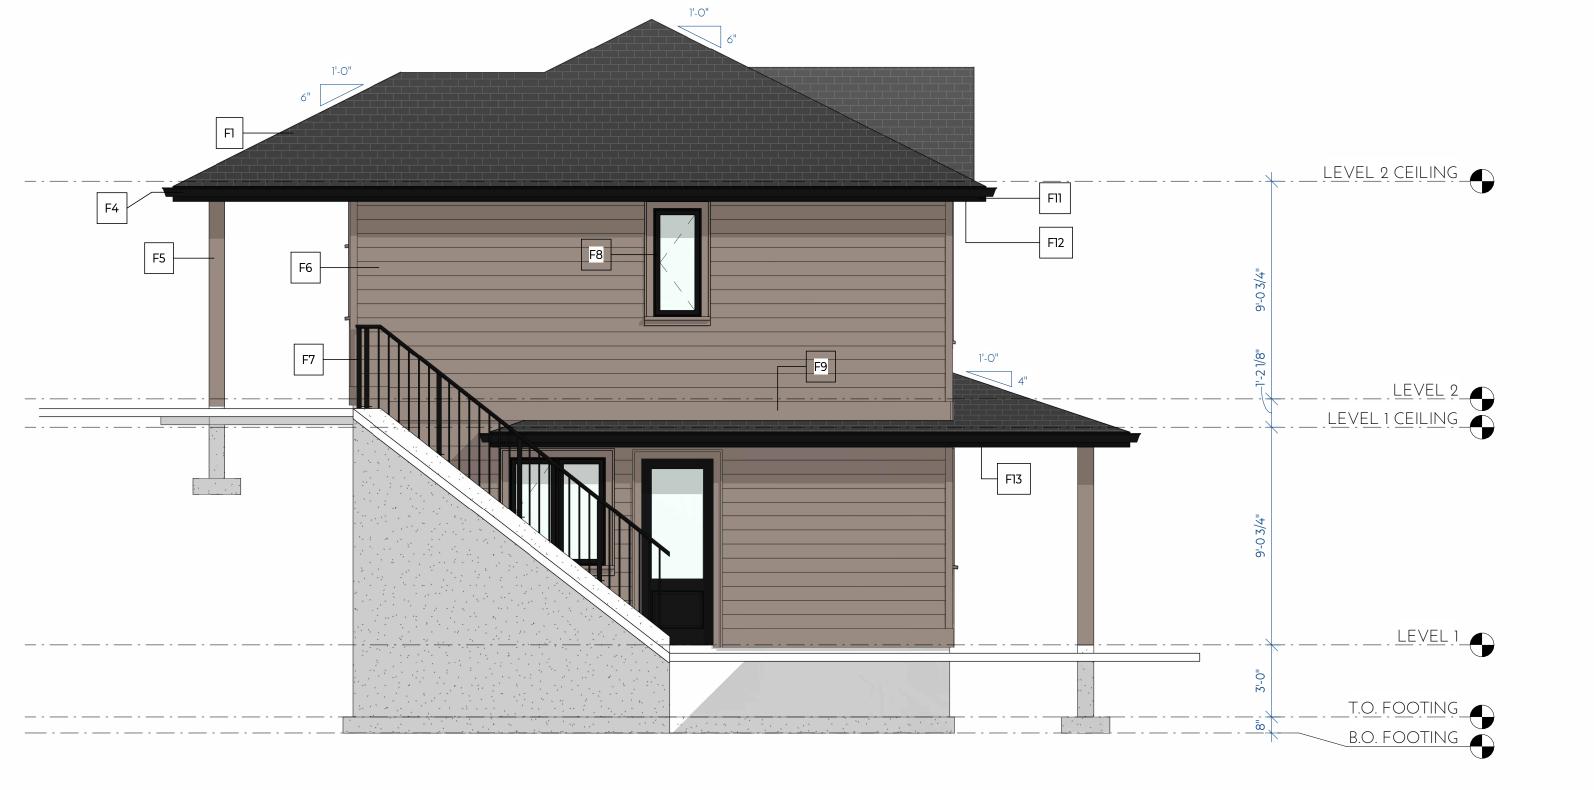

# LOST LAKE HILLS UNITS TYPE A

F1 - IKO LAMINATED ARCHITECTURAL ROOFING SHINGLES COLOUR: DUAL BLACK COLOUR: ALLURA - DOWNING SLATE F3 - 5/4 X 6 ON 5/4 X 10 BARGEBOARD COLOUR: BLACK F4 - 5" "K" STYLE ALUMINUM GUTTER COLOUR: BLACK

## LOST LAKE HILLS UNITS TYPE A

 $1 \frac{\text{LEFT ELEVATION}}{1/4" = 1'-0"}$ 

 $2 \frac{\text{RIGHT ELEVATION}}{1/4" = 1'-0"}$ 

| <ul> <li>EXTERIOR FI</li> <li>F1 - IKO LA<br/>COLOU</li> <li>F2 - FIBER (<br/>COLOU</li> <li>F3 - 5/4 X 6<br/>COLOU</li> <li>F4 - 5" "K" S<br/>COLOU</li> <li>F5 - DOUGL<br/>COLOU</li> <li>F5 - DOUGL<br/>COLOU</li> <li>F6 - FIBER (<br/>COLOU</li> <li>F7 - 42" HIC<br/>COLOU</li> <li>F8 - VINYL (<br/>COLOU</li> <li>F8 - VINYL (<br/>COLOU</li> <li>F9 - 5/4 X 10<br/>COLOU</li> <li>F10 - FIBER<br/>COLOU</li> <li>F11 - 5/4 X 8<br/>COLOU</li> <li>F12 - ALUMI<br/>COLOU</li> </ul> |       |          |
|---------------------------------------------------------------------------------------------------------------------------------------------------------------------------------------------------------------------------------------------------------------------------------------------------------------------------------------------------------------------------------------------------------------------------------------------------------------------------------------------|-------|----------|
| COLOU<br>F2 - FIBER (<br>COLOU<br>F3 - 5/4 X 6<br>COLOU<br>F4 - 5" "K" S<br>COLOU<br>F5 - DOUGL<br>COLOU<br>F6 - FIBER (<br>COLOU<br>F7 - 42" HIC<br>COLOU<br>F8 - VINYL V<br>COLOU<br>F8 - VINYL V<br>COLOU<br>F9 - 5/4 X 10<br>COLOU<br>F10 - FIBER<br>COLOU<br>F11 - 5/4 X 8<br>COLOU<br>F12 - ALUMI                                                                                                                                                                                     | EXTE  | RIOR F   |
| F2 -       FIBER (<br>COLOU         F3 -       5/4 X 6<br>COLOU         F3 -       5/4 X 6<br>COLOU         F4 -       5" "K" S<br>COLOU         F5 -       DOUGL<br>COLOU         F6 -       FIBER (<br>COLOU         F7 -       42" HIC<br>COLOU         F8 -       VINYL V<br>COLOU         F9 -       5/4 X 10<br>COLOU         F10 -       FIBER<br>COLOU         F11 -       5/4 X 8<br>COLOU         F12 -       ALUMI                                                               | F1 -  |          |
| F3 -       5/4 X 6         COLOL         F4 -       5" "K" S         COLOL         F5 -       DOUGL         F6 -       FIBER G         COLOL         F7 -       42" HIC         COLOL         F8 -       VINYL V         COLOL         F9 -       5/4 X 16         COLOL         F10 -       FIBER         COLOL         F11 -       5/4 X 8         COLOL         F12 -                                                                                                                    | F2 -  | FIBER (  |
| F4 -       5" "K" S         COLOL         F5 -       DOUGL         F6 -       FIBER (         COLOL         F7 -       42" HIC         COLOL         F8 -       VINYL V         COLOL         F9 -       5/4 X 10         COLOL         F10 -       FIBER         COLOL         F11 -       5/4 X 8         COLOL         F12 -       ALUMI                                                                                                                                                 | F3 -  | 5/4 X 6  |
| F5 -       DOUGL         F6 -       FIBER (         COLOL       F7 -         F7 -       42" HIC         COLOL       F8 -         F8 -       VINYL (         COLOL       F9 -         5/4 X 10       COLOL         F10 -       FIBER         COLOL       F11 -         5/4 X 8       COLOL         F12 -       ALUMI                                                                                                                                                                         | F4 -  | 5" "K" S |
| F6 - FIBER<br>COLOU<br>F7 - 42" HIC<br>COLOU<br>F8 - VINYL<br>COLOU<br>F9 - 5/4 X 10<br>COLOU<br>F10 - FIBER<br>COLOU<br>F11 - 5/4 X 8<br>COLOU                                                                                                                                                                                                                                                                                                                                             | F5 -  | DOUGL    |
| F7 - 42" HIC<br>COLOU<br>F8 - VINYL V<br>COLOU<br>F9 - 5/4 X 10<br>COLOU<br>F10 - FIBER<br>COLOU<br>F11 - 5/4 X 8<br>COLOU<br>F12 - ALUMI                                                                                                                                                                                                                                                                                                                                                   | F6 -  |          |
| COLOU<br>F8 - VINYL V<br>COLOU<br>F9 - 5/4 X 10<br>COLOU<br>F10 - FIBER<br>COLOU<br>F11 - 5/4 X 8<br>COLOU<br>F12 - ALUMI                                                                                                                                                                                                                                                                                                                                                                   | F7 -  |          |
| COLOU<br>F9 - 5/4 X 10<br>COLOU<br>F10 - FIBER<br>COLOU<br>F11 - 5/4 X 8<br>COLOU<br>F12 - ALUMI                                                                                                                                                                                                                                                                                                                                                                                            |       | COLOL    |
| COLOU<br>F10 - FIBER<br>COLOU<br>F11 - 5/4 X 8<br>COLOU<br>F12 - ALUMI                                                                                                                                                                                                                                                                                                                                                                                                                      |       | COLOL    |
| COLOU<br>F11 - 5/4 X 8<br>COLOU<br>F12 - ALUM                                                                                                                                                                                                                                                                                                                                                                                                                                               | F9 -  |          |
| F11 - 5/4 X 8<br>COLOU<br>F12 - ALUM                                                                                                                                                                                                                                                                                                                                                                                                                                                        | F10 - |          |
| F12 - ALUMI                                                                                                                                                                                                                                                                                                                                                                                                                                                                                 | F11 - | 5/4 X 8  |
| COLO                                                                                                                                                                                                                                                                                                                                                                                                                                                                                        | F12 - | ALUMI    |
|                                                                                                                                                                                                                                                                                                                                                                                                                                                                                             |       | COLO     |

#### FINISHES:

AMINATED ARCHITECTURAL ROOFING SHINGLES OUR: DUAL BLACK R CEMENT SIDEWALL SHINGLES - 7 INCH EXPOSURE OUR: ALLURA - DOWNING SLATE 6 ON 5/4 X 10 BARGEBOARD DUR: BLACK STYLE ALUMINUM GUTTER DUR: BLACK GLAS FIR TIMBER POST DUR: DOWNING SLATE SOLID STAIN R CEMENT LAP SIDING - 7 INCH EXPOSURE DUR: ALLURA - DOWNING SLATE IGH ALUMINUM PICKET RAILING DUR: BLACK L WINDOWS OUR: BLACK EXTERIOR, WHITE INTERIOR 10 BANDBOARD OUR: ALLURA - DOWNING SLATE R CEMENT BOARD AND BATTEN OUR: ALLURA - DOWNING SLATE 8 FASCIA OUR: BLACK MINUM VENTED SOFFITS OUR: IRON ORE