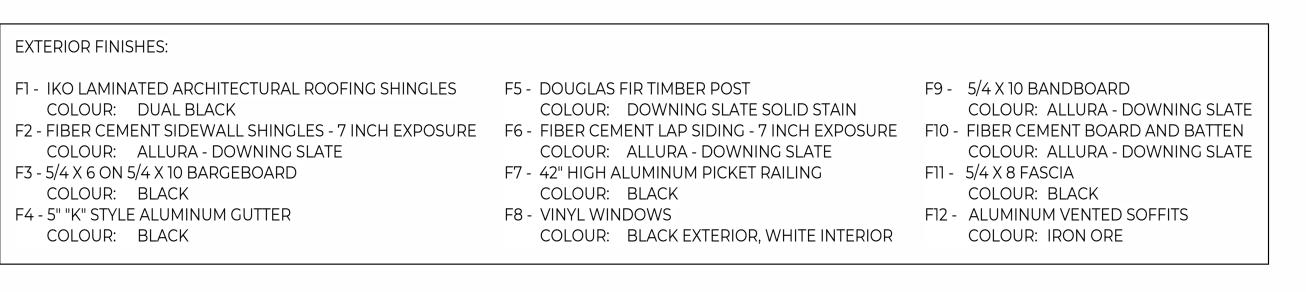

#### FINISHES:

AMINATED ARCHITECTURAL ROOFING SHINGLES OUR: DUAL BLACK R CEMENT SIDEWALL SHINGLES - 7 INCH EXPOSURE OUR: ALLURA - DOWNING SLATE 6 ON 5/4 X 10 BARGEBOARD DUR: BLACK STYLE ALUMINUM GUTTER DUR: BLACK GLAS FIR TIMBER POST DUR: DOWNING SLATE SOLID STAIN R CEMENT LAP SIDING - 7 INCH EXPOSURE DUR: ALLURA - DOWNING SLATE IGH ALUMINUM PICKET RAILING DUR: BLACK L WINDOWS OUR: BLACK EXTERIOR, WHITE INTERIOR 10 BANDBOARD OUR: ALLURA - DOWNING SLATE R CEMENT BOARD AND BATTEN OUR: ALLURA - DOWNING SLATE 8 FASCIA OUR: BLACK MINUM VENTED SOFFITS OUR: IRON ORE