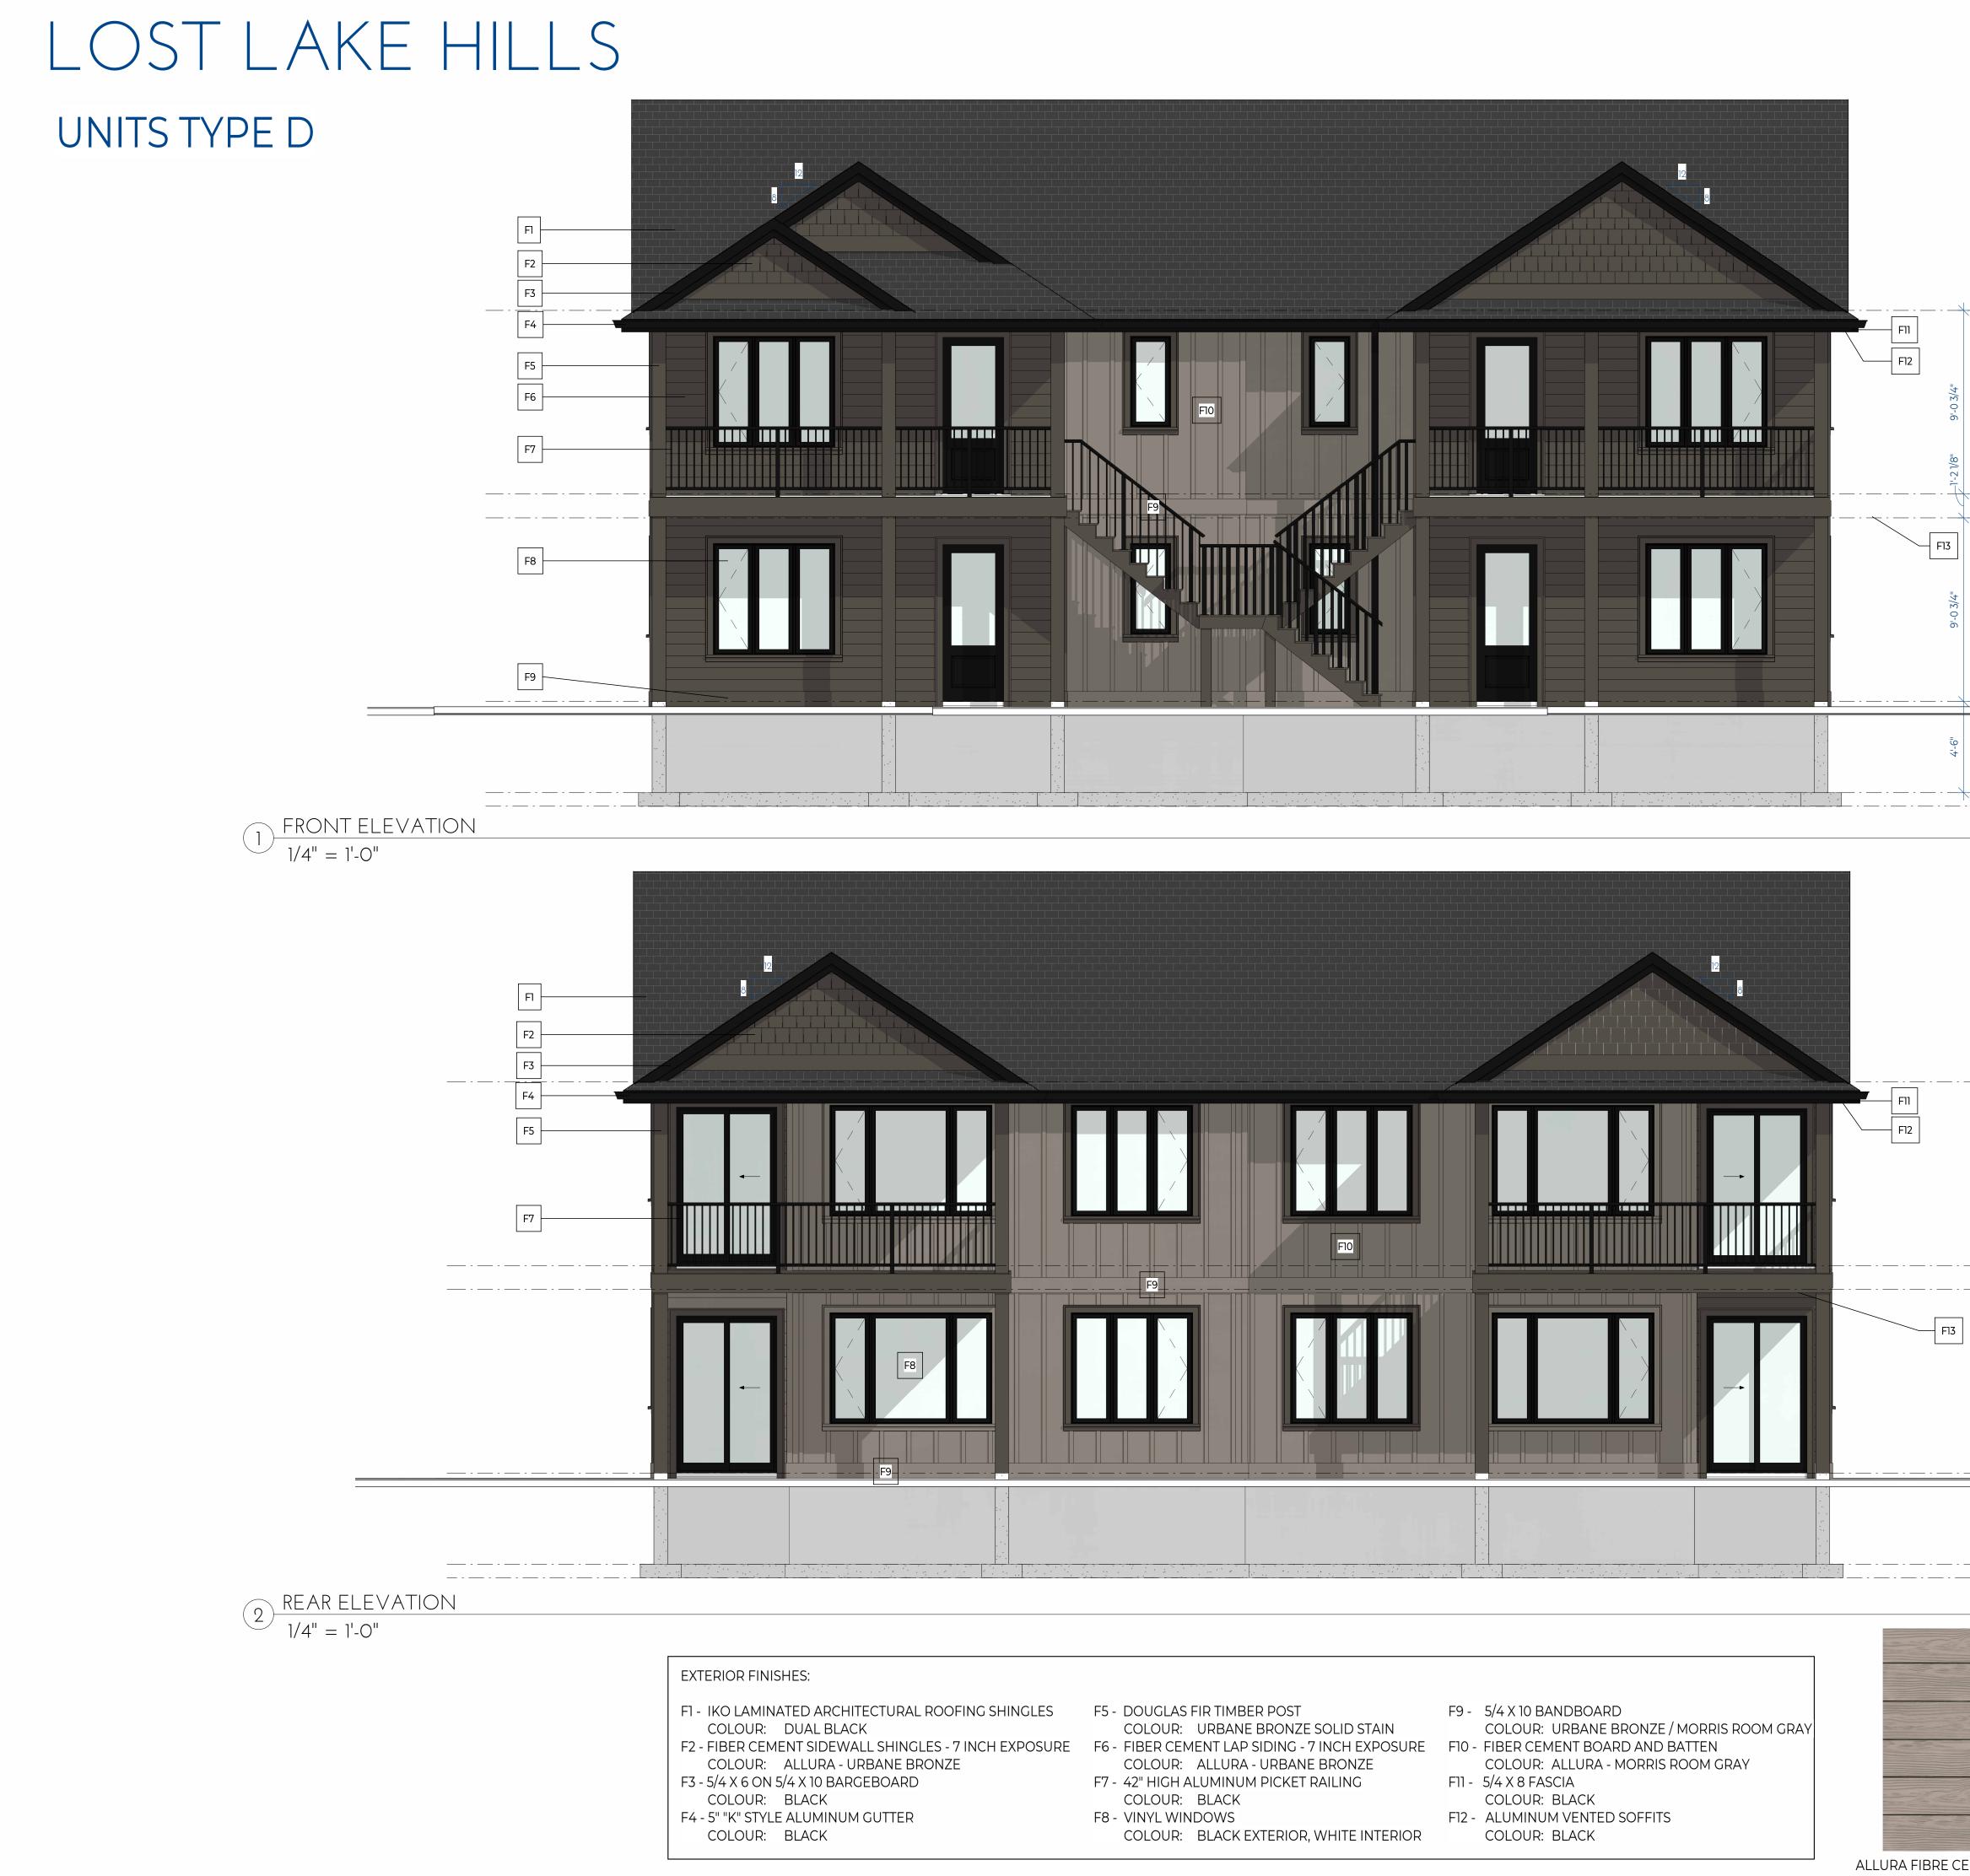

# LOST LAKE HILLS UNITS TYPE A

F1 - IKO LAMINATED ARCHITECTURAL ROOFING SHINGLES COLOUR: DUAL BLACK COLOUR: ALLURA - DOWNING SLATE F3 - 5/4 X 6 ON 5/4 X 10 BARGEBOARD COLOUR: BLACK F4 - 5" "K" STYLE ALUMINUM GUTTER COLOUR: BLACK

ALLURA FIBRE CEMENT - "DOWNING SLATE"

| 3093<br>NAN                                                                                                                                                                                                                                                                                                                                                                                                                                                                                                                                                                                                                                                                 | SWALLOW CRESCENT<br>COSE BAY, BC<br>1954-7347 SYLVAIN@SCRI |                  |
|-----------------------------------------------------------------------------------------------------------------------------------------------------------------------------------------------------------------------------------------------------------------------------------------------------------------------------------------------------------------------------------------------------------------------------------------------------------------------------------------------------------------------------------------------------------------------------------------------------------------------------------------------------------------------------|------------------------------------------------------------|------------------|
|                                                                                                                                                                                                                                                                                                                                                                                                                                                                                                                                                                                                                                                                             |                                                            |                  |
| NO.<br>1                                                                                                                                                                                                                                                                                                                                                                                                                                                                                                                                                                                                                                                                    | DESCRIPTION<br>ISSUED FOR DEVELOPMENT PERMIT               | DATE<br>24.10.03 |
| 2                                                                                                                                                                                                                                                                                                                                                                                                                                                                                                                                                                                                                                                                           | COLOUR ADDED TO ELEVATIONS                                 | 24.11.12         |
|                                                                                                                                                                                                                                                                                                                                                                                                                                                                                                                                                                                                                                                                             |                                                            |                  |
|                                                                                                                                                                                                                                                                                                                                                                                                                                                                                                                                                                                                                                                                             |                                                            |                  |
|                                                                                                                                                                                                                                                                                                                                                                                                                                                                                                                                                                                                                                                                             |                                                            |                  |
| DRAWINGS AND SPECIFICATIONS, AS INSTRUMENTS OF<br>SERVICE, ARE THE PROPERTY OF SGR DESIGN LTD., THE<br>COPYRIGHT IN THE SAME BEING RESERVED TO THEM. NO<br>REPRODUCTION IS ALLOWED WITHOUT THE PERMISSION<br>OF SGR DESIGN LTD. AND WHEN MADE MUST BEAR ITS<br>NAME. ALL PRINTS TO BE RETURNED.<br>THIS DRAWING MUST NOT BE SCALED. THE CONTRACTOR<br>IS TO VERIFY ALL DRAWING DIMENSIONS AND DATA<br>NOTED HEREIN WITH CONDITIONS ON THE SITE AND IS<br>HELD RESPONSIBLE FOR REPORTING DISCREPANCIES TO SGR<br>DESIGN LTD. THIS DRAWING IS NOT TO BE USED FOR<br>CONSTRUCTION PURPOSES UNTIL SIGNED BY THE<br>CONSULTANT.<br>PROJECT:<br>STONE STANTA DRIVE<br>NANAIMO, BC |                                                            |                  |
|                                                                                                                                                                                                                                                                                                                                                                                                                                                                                                                                                                                                                                                                             |                                                            |                  |
|                                                                                                                                                                                                                                                                                                                                                                                                                                                                                                                                                                                                                                                                             | DISTRICT GROU                                              | JP               |
| FOURPLEX A - FRONT<br>& REAR ELEVATIONS                                                                                                                                                                                                                                                                                                                                                                                                                                                                                                                                                                                                                                     |                                                            |                  |
|                                                                                                                                                                                                                                                                                                                                                                                                                                                                                                                                                                                                                                                                             | REAR ELEVATIO                                              |                  |

## LOST LAKE HILLS UNITS TYPE A

 $1 \frac{\text{LEFT ELEVATION}}{1/4" = 1'-0"}$ 

 $2 \frac{\text{RIGHT ELEVATION}}{1/4" = 1'-0"}$ 

| <ul> <li>EXTERIOR FI</li> <li>F1 - IKO LA<br/>COLOU</li> <li>F2 - FIBER (<br/>COLOU</li> <li>F3 - 5/4 X 6<br/>COLOU</li> <li>F4 - 5" "K" S<br/>COLOU</li> <li>F5 - DOUGL<br/>COLOU</li> <li>F5 - DOUGL<br/>COLOU</li> <li>F6 - FIBER (<br/>COLOU</li> <li>F7 - 42" HIC<br/>COLOU</li> <li>F8 - VINYL (<br/>COLOU</li> <li>F8 - VINYL (<br/>COLOU</li> <li>F9 - 5/4 X 10<br/>COLOU</li> <li>F10 - FIBER<br/>COLOU</li> <li>F11 - 5/4 X 8<br/>COLOU</li> <li>F12 - ALUMI<br/>COLOU</li> </ul> |       |          |
|---------------------------------------------------------------------------------------------------------------------------------------------------------------------------------------------------------------------------------------------------------------------------------------------------------------------------------------------------------------------------------------------------------------------------------------------------------------------------------------------|-------|----------|
| COLOU<br>F2 - FIBER (<br>COLOU<br>F3 - 5/4 X 6<br>COLOU<br>F4 - 5" "K" S<br>COLOU<br>F5 - DOUGL<br>COLOU<br>F6 - FIBER (<br>COLOU<br>F7 - 42" HIC<br>COLOU<br>F8 - VINYL V<br>COLOU<br>F8 - VINYL V<br>COLOU<br>F9 - 5/4 X 10<br>COLOU<br>F10 - FIBER<br>COLOU<br>F11 - 5/4 X 8<br>COLOU<br>F12 - ALUMI                                                                                                                                                                                     | EXTE  | RIOR F   |
| F2 -       FIBER (<br>COLOU         F3 -       5/4 X 6<br>COLOU         F3 -       5/4 X 6<br>COLOU         F4 -       5" "K" S<br>COLOU         F5 -       DOUGL<br>COLOU         F6 -       FIBER (<br>COLOU         F7 -       42" HIC<br>COLOU         F8 -       VINYL V<br>COLOU         F9 -       5/4 X 10<br>COLOU         F10 -       FIBER<br>COLOU         F11 -       5/4 X 8<br>COLOU         F12 -       ALUMI                                                               | F1 -  |          |
| F3 -       5/4 X 6         COLOL         F4 -       5" "K" S         COLOL         F5 -       DOUGL         F6 -       FIBER G         COLOL         F7 -       42" HIC         COLOL         F8 -       VINYL V         COLOL         F9 -       5/4 X 16         COLOL         F10 -       FIBER         COLOL         F11 -       5/4 X 8         COLOL         F12 -                                                                                                                    | F2 -  | FIBER (  |
| F4 -       5" "K" S         COLOL         F5 -       DOUGL         F6 -       FIBER (         COLOL         F7 -       42" HIC         COLOL         F8 -       VINYL V         COLOL         F9 -       5/4 X 10         COLOL         F10 -       FIBER         COLOL         F11 -       5/4 X 8         COLOL         F12 -       ALUMI                                                                                                                                                 | F3 -  | 5/4 X 6  |
| F5 -       DOUGL         F6 -       FIBER (         COLOL       F7 -         F7 -       42" HIC         COLOL       F8 -         F8 -       VINYL (         COLOL       F9 -         5/4 X 10       COLOL         F10 -       FIBER         COLOL       F11 -         5/4 X 8       COLOL         F12 -       ALUMI                                                                                                                                                                         | F4 -  | 5" "K" S |
| F6 - FIBER<br>COLOU<br>F7 - 42" HIC<br>COLOU<br>F8 - VINYL<br>COLOU<br>F9 - 5/4 X 10<br>COLOU<br>F10 - FIBER<br>COLOU<br>F11 - 5/4 X 8<br>COLOU                                                                                                                                                                                                                                                                                                                                             | F5 -  | DOUGL    |
| F7 - 42" HIC<br>COLOU<br>F8 - VINYL V<br>COLOU<br>F9 - 5/4 X 10<br>COLOU<br>F10 - FIBER<br>COLOU<br>F11 - 5/4 X 8<br>COLOU<br>F12 - ALUMI                                                                                                                                                                                                                                                                                                                                                   | F6 -  |          |
| COLOU<br>F8 - VINYL V<br>COLOU<br>F9 - 5/4 X 10<br>COLOU<br>F10 - FIBER<br>COLOU<br>F11 - 5/4 X 8<br>COLOU<br>F12 - ALUMI                                                                                                                                                                                                                                                                                                                                                                   | F7 -  |          |
| COLOU<br>F9 - 5/4 X 10<br>COLOU<br>F10 - FIBER<br>COLOU<br>F11 - 5/4 X 8<br>COLOU<br>F12 - ALUMI                                                                                                                                                                                                                                                                                                                                                                                            |       | COLOL    |
| COLOU<br>F10 - FIBER<br>COLOU<br>F11 - 5/4 X 8<br>COLOU<br>F12 - ALUMI                                                                                                                                                                                                                                                                                                                                                                                                                      |       | COLOL    |
| COLOU<br>F11 - 5/4 X 8<br>COLOU<br>F12 - ALUM                                                                                                                                                                                                                                                                                                                                                                                                                                               | F9 -  |          |
| F11 - 5/4 X 8<br>COLOU<br>F12 - ALUM                                                                                                                                                                                                                                                                                                                                                                                                                                                        | F10 - |          |
| F12 - ALUMI                                                                                                                                                                                                                                                                                                                                                                                                                                                                                 | F11 - | 5/4 X 8  |
| COLO                                                                                                                                                                                                                                                                                                                                                                                                                                                                                        | F12 - | ALUMI    |
|                                                                                                                                                                                                                                                                                                                                                                                                                                                                                             |       | COLO     |

#### FINISHES:

AMINATED ARCHITECTURAL ROOFING SHINGLES OUR: DUAL BLACK R CEMENT SIDEWALL SHINGLES - 7 INCH EXPOSURE OUR: ALLURA - DOWNING SLATE 6 ON 5/4 X 10 BARGEBOARD DUR: BLACK STYLE ALUMINUM GUTTER DUR: BLACK GLAS FIR TIMBER POST DUR: DOWNING SLATE SOLID STAIN R CEMENT LAP SIDING - 7 INCH EXPOSURE DUR: ALLURA - DOWNING SLATE IGH ALUMINUM PICKET RAILING DUR: BLACK L WINDOWS OUR: BLACK EXTERIOR, WHITE INTERIOR 10 BANDBOARD OUR: ALLURA - DOWNING SLATE R CEMENT BOARD AND BATTEN OUR: ALLURA - DOWNING SLATE 8 FASCIA OUR: BLACK MINUM VENTED SOFFITS OUR: IRON ORE