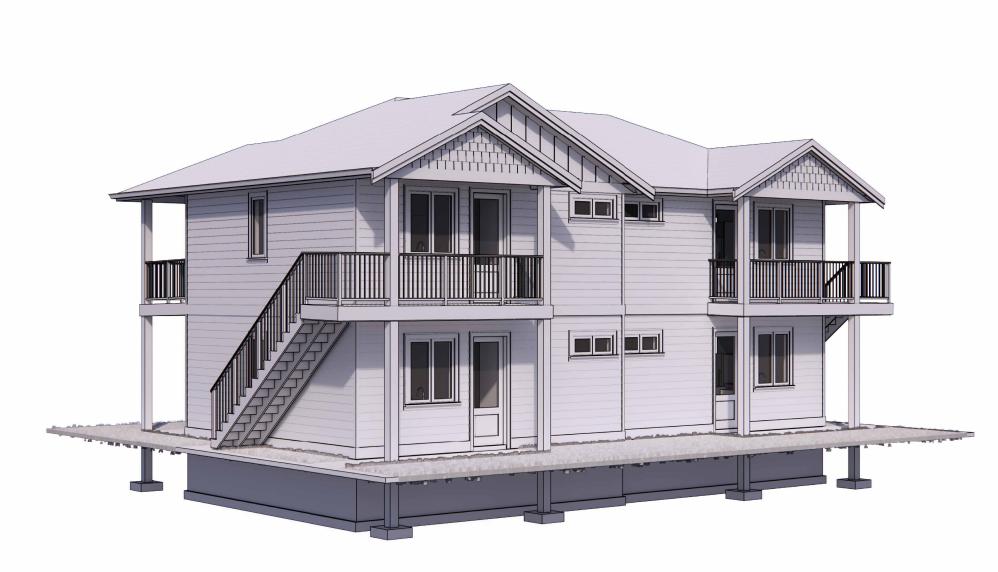

# LOST LAKE HILLS UNITS TYPE A

F1 - IKO LAMINATED ARCHITECTURAL ROOFING SHINGLES COLOUR: DUAL BLACK COLOUR: ALLURA - DOWNING SLATE F3 - 5/4 X 6 ON 5/4 X 10 BARGEBOARD COLOUR: BLACK F4 - 5" "K" STYLE ALUMINUM GUTTER COLOUR: BLACK

#### FINISHES:

AMINATED ARCHITECTURAL ROOFING SHINGLES OUR: DUAL BLACK R CEMENT SIDEWALL SHINGLES - 7 INCH EXPOSURE OUR: ALLURA - DOWNING SLATE 6 ON 5/4 X 10 BARGEBOARD DUR: BLACK STYLE ALUMINUM GUTTER DUR: BLACK GLAS FIR TIMBER POST DUR: DOWNING SLATE SOLID STAIN R CEMENT LAP SIDING - 7 INCH EXPOSURE DUR: ALLURA - DOWNING SLATE IGH ALUMINUM PICKET RAILING DUR: BLACK L WINDOWS OUR: BLACK EXTERIOR, WHITE INTERIOR 10 BANDBOARD OUR: ALLURA - DOWNING SLATE R CEMENT BOARD AND BATTEN OUR: ALLURA - DOWNING SLATE 8 FASCIA OUR: BLACK MINUM VENTED SOFFITS OUR: IRON ORE