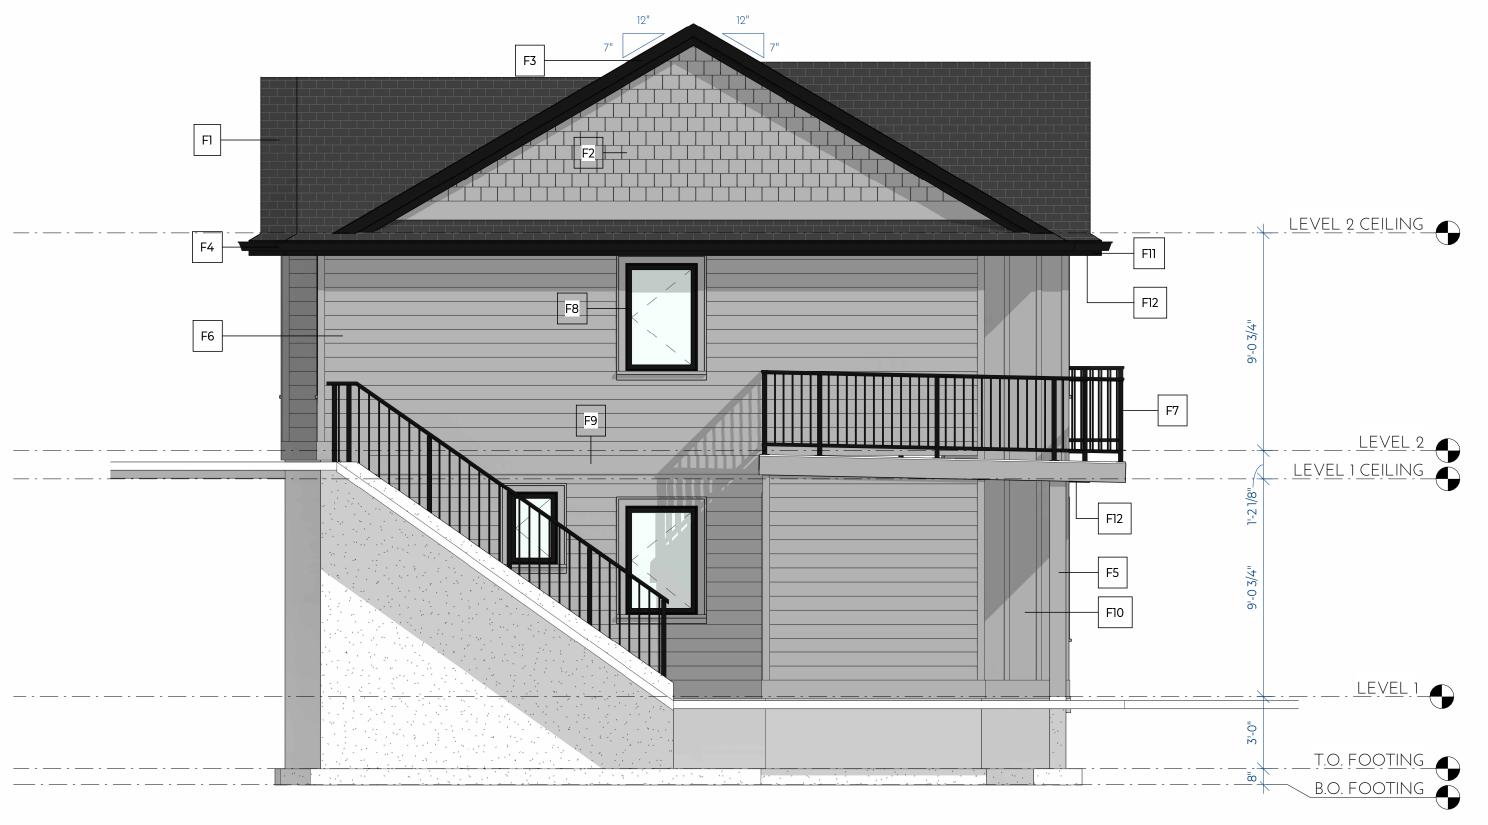

## LOST LAKE HILLS UNITS TYPE A

 $1 \frac{\text{LEFT ELEVATION}}{1/4" = 1'-0"}$ 

 $2 \frac{\text{RIGHT ELEVATION}}{1/4" = 1'-0"}$ 

| <ul> <li>EXTERIOR FI</li> <li>F1 - IKO LA<br/>COLOU</li> <li>F2 - FIBER (<br/>COLOU</li> <li>F3 - 5/4 X 6<br/>COLOU</li> <li>F4 - 5" "K" S<br/>COLOU</li> <li>F5 - DOUGL<br/>COLOU</li> <li>F5 - DOUGL<br/>COLOU</li> <li>F6 - FIBER (<br/>COLOU</li> <li>F7 - 42" HIC<br/>COLOU</li> <li>F8 - VINYL (<br/>COLOU</li> <li>F8 - VINYL (<br/>COLOU</li> <li>F9 - 5/4 X 10<br/>COLOU</li> <li>F10 - FIBER<br/>COLOU</li> <li>F11 - 5/4 X 8<br/>COLOU</li> <li>F12 - ALUMI<br/>COLOU</li> </ul> |       |          |
|---------------------------------------------------------------------------------------------------------------------------------------------------------------------------------------------------------------------------------------------------------------------------------------------------------------------------------------------------------------------------------------------------------------------------------------------------------------------------------------------|-------|----------|
| COLOU<br>F2 - FIBER (<br>COLOU<br>F3 - 5/4 X 6<br>COLOU<br>F4 - 5" "K" S<br>COLOU<br>F5 - DOUGL<br>COLOU<br>F6 - FIBER (<br>COLOU<br>F7 - 42" HIC<br>COLOU<br>F8 - VINYL V<br>COLOU<br>F8 - VINYL V<br>COLOU<br>F9 - 5/4 X 10<br>COLOU<br>F10 - FIBER<br>COLOU<br>F11 - 5/4 X 8<br>COLOU<br>F12 - ALUMI                                                                                                                                                                                     | EXTE  | RIOR F   |
| F2 -       FIBER (<br>COLOU         F3 -       5/4 X 6<br>COLOU         F3 -       5/4 X 6<br>COLOU         F4 -       5" "K" S<br>COLOU         F5 -       DOUGL<br>COLOU         F6 -       FIBER (<br>COLOU         F7 -       42" HIC<br>COLOU         F8 -       VINYL V<br>COLOU         F9 -       5/4 X 10<br>COLOU         F10 -       FIBER<br>COLOU         F11 -       5/4 X 8<br>COLOU         F12 -       ALUMI                                                               | F1 -  |          |
| F3 -       5/4 X 6         COLOL         F4 -       5" "K" S         COLOL         F5 -       DOUGL         F6 -       FIBER G         COLOL         F7 -       42" HIC         COLOL         F8 -       VINYL V         COLOL         F9 -       5/4 X 16         COLOL         F10 -       FIBER         COLOL         F11 -       5/4 X 8         COLOL         F12 -                                                                                                                    | F2 -  | FIBER (  |
| F4 -       5" "K" S         COLOL         F5 -       DOUGL         F6 -       FIBER (         COLOL         F7 -       42" HIC         COLOL         F8 -       VINYL V         COLOL         F9 -       5/4 X 10         COLOL         F10 -       FIBER         COLOL         F11 -       5/4 X 8         COLOL         F12 -       ALUMI                                                                                                                                                 | F3 -  | 5/4 X 6  |
| F5 -       DOUGL         F6 -       FIBER (         COLOL       F7 -         F7 -       42" HIC         COLOL       F8 -         F8 -       VINYL (         COLOL       F9 -         5/4 X 10       COLOL         F10 -       FIBER         COLOL       F11 -         5/4 X 8       COLOL         F12 -       ALUMI                                                                                                                                                                         | F4 -  | 5" "K" S |
| F6 - FIBER<br>COLOU<br>F7 - 42" HIC<br>COLOU<br>F8 - VINYL<br>COLOU<br>F9 - 5/4 X 10<br>COLOU<br>F10 - FIBER<br>COLOU<br>F11 - 5/4 X 8<br>COLOU                                                                                                                                                                                                                                                                                                                                             | F5 -  | DOUGL    |
| F7 - 42" HIC<br>COLOU<br>F8 - VINYL V<br>COLOU<br>F9 - 5/4 X 10<br>COLOU<br>F10 - FIBER<br>COLOU<br>F11 - 5/4 X 8<br>COLOU<br>F12 - ALUMI                                                                                                                                                                                                                                                                                                                                                   | F6 -  |          |
| COLOU<br>F8 - VINYL V<br>COLOU<br>F9 - 5/4 X 10<br>COLOU<br>F10 - FIBER<br>COLOU<br>F11 - 5/4 X 8<br>COLOU<br>F12 - ALUMI                                                                                                                                                                                                                                                                                                                                                                   | F7 -  |          |
| COLOU<br>F9 - 5/4 X 10<br>COLOU<br>F10 - FIBER<br>COLOU<br>F11 - 5/4 X 8<br>COLOU<br>F12 - ALUMI                                                                                                                                                                                                                                                                                                                                                                                            |       | COLOL    |
| COLOU<br>F10 - FIBER<br>COLOU<br>F11 - 5/4 X 8<br>COLOU<br>F12 - ALUMI                                                                                                                                                                                                                                                                                                                                                                                                                      |       | COLOL    |
| COLOU<br>F11 - 5/4 X 8<br>COLOU<br>F12 - ALUM                                                                                                                                                                                                                                                                                                                                                                                                                                               | F9 -  |          |
| F11 - 5/4 X 8<br>COLOU<br>F12 - ALUM                                                                                                                                                                                                                                                                                                                                                                                                                                                        | F10 - |          |
| F12 - ALUMI                                                                                                                                                                                                                                                                                                                                                                                                                                                                                 | F11 - | 5/4 X 8  |
| COLO                                                                                                                                                                                                                                                                                                                                                                                                                                                                                        | F12 - | ALUMI    |
|                                                                                                                                                                                                                                                                                                                                                                                                                                                                                             |       | COLO     |

#### FINISHES:

AMINATED ARCHITECTURAL ROOFING SHINGLES OUR: DUAL BLACK R CEMENT SIDEWALL SHINGLES - 7 INCH EXPOSURE OUR: ALLURA - DOWNING SLATE 6 ON 5/4 X 10 BARGEBOARD DUR: BLACK STYLE ALUMINUM GUTTER DUR: BLACK GLAS FIR TIMBER POST DUR: DOWNING SLATE SOLID STAIN R CEMENT LAP SIDING - 7 INCH EXPOSURE DUR: ALLURA - DOWNING SLATE IGH ALUMINUM PICKET RAILING DUR: BLACK L WINDOWS OUR: BLACK EXTERIOR, WHITE INTERIOR 10 BANDBOARD OUR: ALLURA - DOWNING SLATE R CEMENT BOARD AND BATTEN OUR: ALLURA - DOWNING SLATE 8 FASCIA OUR: BLACK MINUM VENTED SOFFITS OUR: IRON ORE