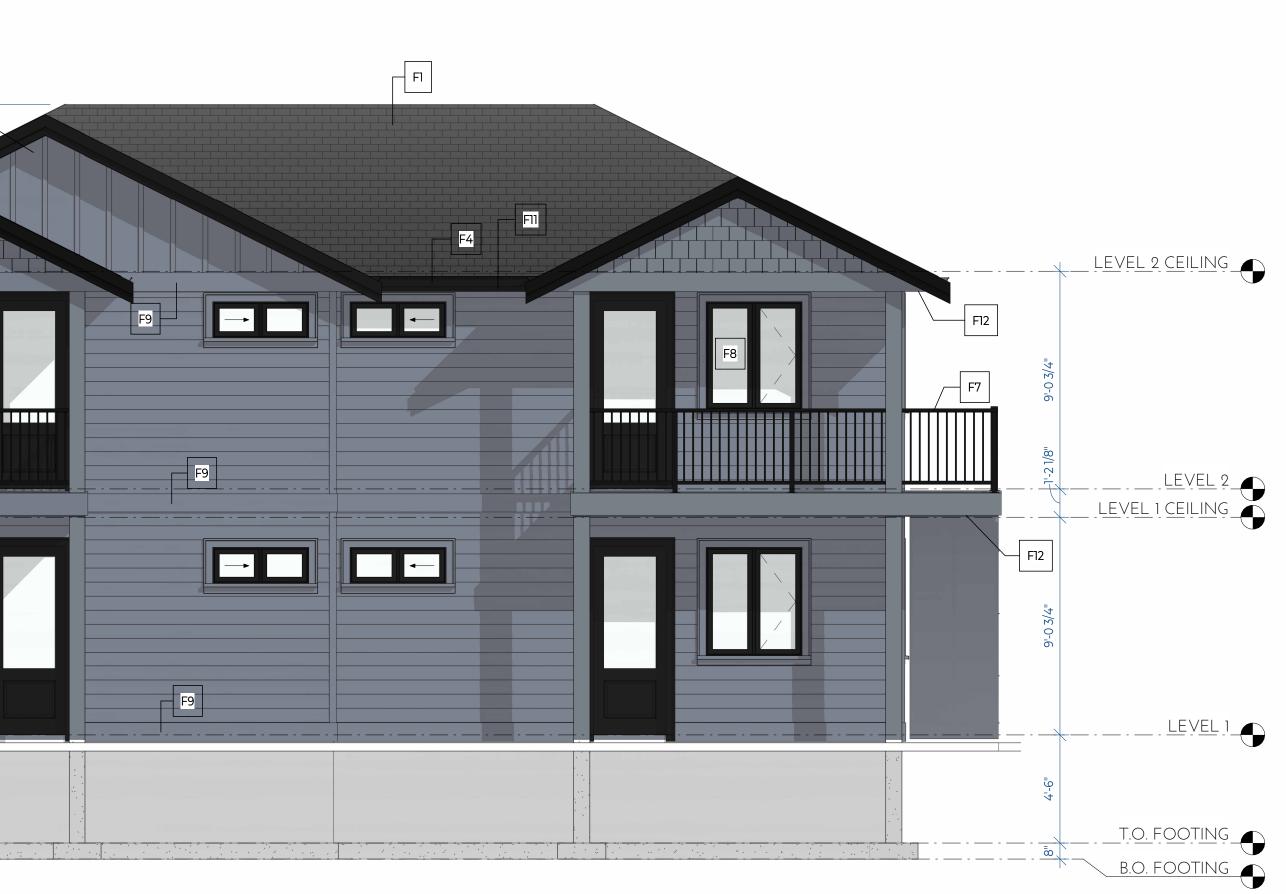

## LOST LAKE HILLS UNITS TYPE A

 $1 \frac{\text{LEFT ELEVATION}}{1/4" = 1'-0"}$ 

 $2 \frac{\text{RIGHT ELEVATION}}{1/4" = 1'-0"}$ 

| <ul> <li>EXTERIOR FI</li> <li>F1 - IKO LA<br/>COLOU</li> <li>F2 - FIBER (<br/>COLOU</li> <li>F3 - 5/4 X 6<br/>COLOU</li> <li>F4 - 5" "K" S<br/>COLOU</li> <li>F5 - DOUGL<br/>COLOU</li> <li>F5 - DOUGL<br/>COLOU</li> <li>F6 - FIBER (<br/>COLOU</li> <li>F7 - 42" HIC<br/>COLOU</li> <li>F8 - VINYL (<br/>COLOU</li> <li>F8 - VINYL (<br/>COLOU</li> <li>F9 - 5/4 X 10<br/>COLOU</li> <li>F10 - FIBER<br/>COLOU</li> <li>F11 - 5/4 X 8<br/>COLOU</li> <li>F12 - ALUMI<br/>COLOU</li> </ul> |       |          |
|---------------------------------------------------------------------------------------------------------------------------------------------------------------------------------------------------------------------------------------------------------------------------------------------------------------------------------------------------------------------------------------------------------------------------------------------------------------------------------------------|-------|----------|
| COLOU<br>F2 - FIBER (<br>COLOU<br>F3 - 5/4 X 6<br>COLOU<br>F4 - 5" "K" S<br>COLOU<br>F5 - DOUGL<br>COLOU<br>F6 - FIBER (<br>COLOU<br>F7 - 42" HIC<br>COLOU<br>F8 - VINYL V<br>COLOU<br>F8 - VINYL V<br>COLOU<br>F9 - 5/4 X 10<br>COLOU<br>F10 - FIBER<br>COLOU<br>F11 - 5/4 X 8<br>COLOU<br>F12 - ALUMI                                                                                                                                                                                     | EXTE  | RIOR F   |
| F2 -       FIBER (<br>COLOU         F3 -       5/4 X 6<br>COLOU         F3 -       5/4 X 6<br>COLOU         F4 -       5" "K" S<br>COLOU         F5 -       DOUGL<br>COLOU         F6 -       FIBER (<br>COLOU         F7 -       42" HIC<br>COLOU         F8 -       VINYL V<br>COLOU         F9 -       5/4 X 10<br>COLOU         F10 -       FIBER<br>COLOU         F11 -       5/4 X 8<br>COLOU         F12 -       ALUMI                                                               | F1 -  |          |
| F3 -       5/4 X 6         COLOL         F4 -       5" "K" S         COLOL         F5 -       DOUGL         F6 -       FIBER G         COLOL         F7 -       42" HIC         COLOL         F8 -       VINYL V         COLOL         F9 -       5/4 X 16         COLOL         F10 -       FIBER         COLOL         F11 -       5/4 X 8         COLOL         F12 -                                                                                                                    | F2 -  | FIBER (  |
| F4 -       5" "K" S         COLOL         F5 -       DOUGL         F6 -       FIBER (         COLOL         F7 -       42" HIC         COLOL         F8 -       VINYL V         COLOL         F9 -       5/4 X 10         COLOL         F10 -       FIBER         COLOL         F11 -       5/4 X 8         COLOL         F12 -       ALUMI                                                                                                                                                 | F3 -  | 5/4 X 6  |
| F5 -       DOUGL         F6 -       FIBER (         COLOL       F7 -         F7 -       42" HIC         COLOL       F8 -         F8 -       VINYL (         COLOL       F9 -         5/4 X 10       COLOL         F10 -       FIBER         COLOL       F11 -         5/4 X 8       COLOL         F12 -       ALUMI                                                                                                                                                                         | F4 -  | 5" "K" S |
| F6 - FIBER<br>COLOU<br>F7 - 42" HIC<br>COLOU<br>F8 - VINYL<br>COLOU<br>F9 - 5/4 X 10<br>COLOU<br>F10 - FIBER<br>COLOU<br>F11 - 5/4 X 8<br>COLOU                                                                                                                                                                                                                                                                                                                                             | F5 -  | DOUGL    |
| F7 - 42" HIC<br>COLOU<br>F8 - VINYL V<br>COLOU<br>F9 - 5/4 X 10<br>COLOU<br>F10 - FIBER<br>COLOU<br>F11 - 5/4 X 8<br>COLOU<br>F12 - ALUMI                                                                                                                                                                                                                                                                                                                                                   | F6 -  |          |
| COLOU<br>F8 - VINYL V<br>COLOU<br>F9 - 5/4 X 10<br>COLOU<br>F10 - FIBER<br>COLOU<br>F11 - 5/4 X 8<br>COLOU<br>F12 - ALUMI                                                                                                                                                                                                                                                                                                                                                                   | F7 -  |          |
| COLOU<br>F9 - 5/4 X 10<br>COLOU<br>F10 - FIBER<br>COLOU<br>F11 - 5/4 X 8<br>COLOU<br>F12 - ALUMI                                                                                                                                                                                                                                                                                                                                                                                            |       | COLOL    |
| COLOU<br>F10 - FIBER<br>COLOU<br>F11 - 5/4 X 8<br>COLOU<br>F12 - ALUMI                                                                                                                                                                                                                                                                                                                                                                                                                      |       | COLOL    |
| COLOU<br>F11 - 5/4 X 8<br>COLOU<br>F12 - ALUM                                                                                                                                                                                                                                                                                                                                                                                                                                               | F9 -  |          |
| F11 - 5/4 X 8<br>COLOU<br>F12 - ALUM                                                                                                                                                                                                                                                                                                                                                                                                                                                        | F10 - |          |
| F12 - ALUMI                                                                                                                                                                                                                                                                                                                                                                                                                                                                                 | F11 - | 5/4 X 8  |
| COLO                                                                                                                                                                                                                                                                                                                                                                                                                                                                                        | F12 - | ALUMI    |
|                                                                                                                                                                                                                                                                                                                                                                                                                                                                                             |       | COLO     |

#### FINISHES:

AMINATED ARCHITECTURAL ROOFING SHINGLES OUR: DUAL BLACK R CEMENT SIDEWALL SHINGLES - 7 INCH EXPOSURE OUR: ALLURA - DOWNING SLATE 6 ON 5/4 X 10 BARGEBOARD DUR: BLACK STYLE ALUMINUM GUTTER DUR: BLACK GLAS FIR TIMBER POST DUR: DOWNING SLATE SOLID STAIN R CEMENT LAP SIDING - 7 INCH EXPOSURE DUR: ALLURA - DOWNING SLATE IGH ALUMINUM PICKET RAILING DUR: BLACK L WINDOWS OUR: BLACK EXTERIOR, WHITE INTERIOR 10 BANDBOARD OUR: ALLURA - DOWNING SLATE R CEMENT BOARD AND BATTEN OUR: ALLURA - DOWNING SLATE 8 FASCIA OUR: BLACK MINUM VENTED SOFFITS OUR: IRON ORE