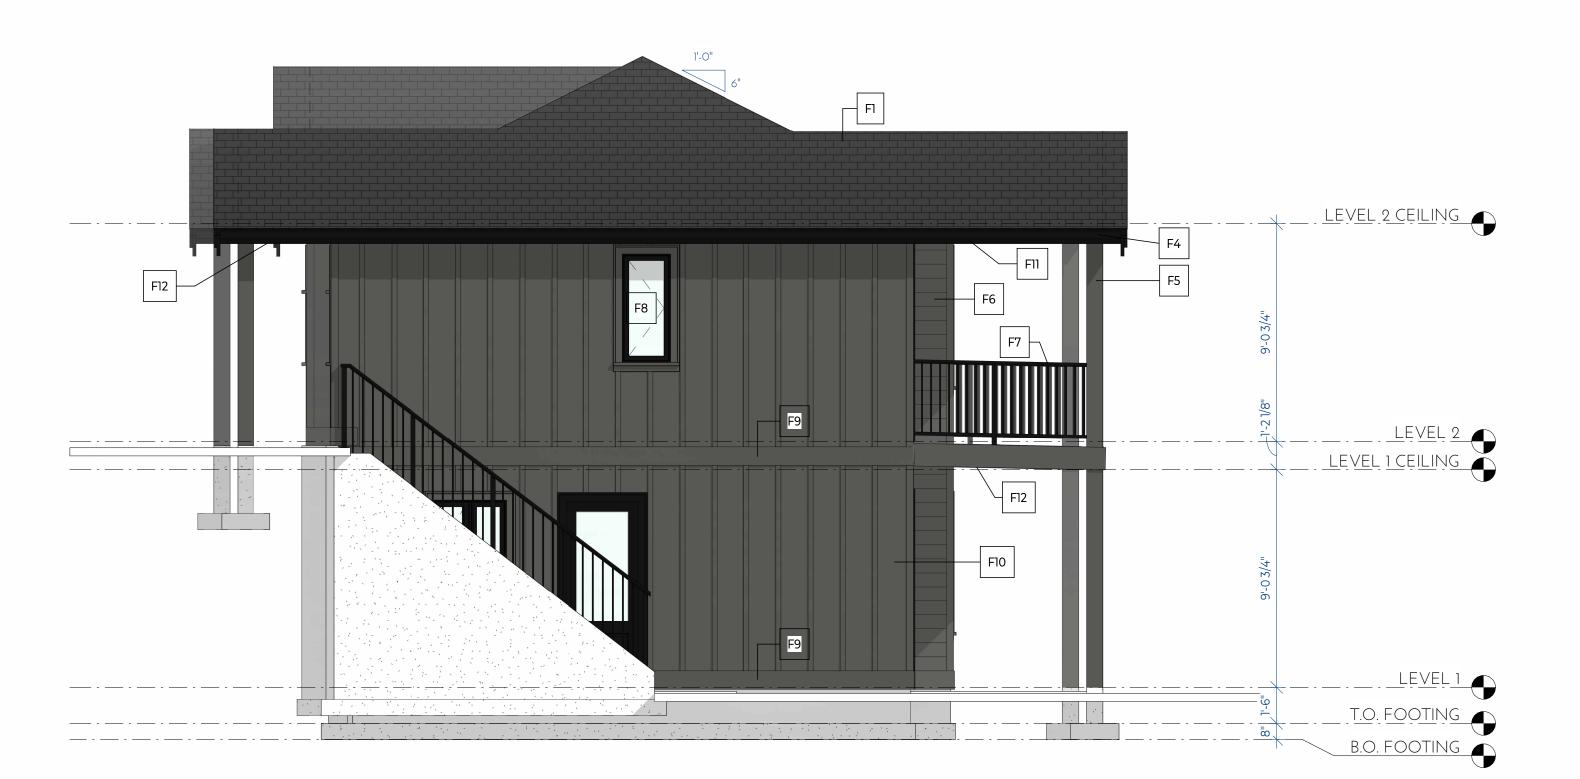

## LOST LAKE HILLS UNITS TYPE A

 $1 \frac{\text{LEFT ELEVATION}}{1/4" = 1'-0"}$ 

 $2 \frac{\text{RIGHT ELEVATION}}{1/4" = 1'-0"}$ 

| <ul> <li>EXTERIOR FI</li> <li>F1 - IKO LA<br/>COLOU</li> <li>F2 - FIBER (<br/>COLOU</li> <li>F3 - 5/4 X 6<br/>COLOU</li> <li>F4 - 5" "K" S<br/>COLOU</li> <li>F5 - DOUGL<br/>COLOU</li> <li>F5 - DOUGL<br/>COLOU</li> <li>F6 - FIBER (<br/>COLOU</li> <li>F7 - 42" HIC<br/>COLOU</li> <li>F8 - VINYL (<br/>COLOU</li> <li>F8 - VINYL (<br/>COLOU</li> <li>F9 - 5/4 X 10<br/>COLOU</li> <li>F10 - FIBER<br/>COLOU</li> <li>F11 - 5/4 X 8<br/>COLOU</li> <li>F12 - ALUMI<br/>COLOU</li> </ul> |       |          |
|---------------------------------------------------------------------------------------------------------------------------------------------------------------------------------------------------------------------------------------------------------------------------------------------------------------------------------------------------------------------------------------------------------------------------------------------------------------------------------------------|-------|----------|
| COLOU<br>F2 - FIBER (<br>COLOU<br>F3 - 5/4 X 6<br>COLOU<br>F4 - 5" "K" S<br>COLOU<br>F5 - DOUGL<br>COLOU<br>F6 - FIBER (<br>COLOU<br>F7 - 42" HIC<br>COLOU<br>F8 - VINYL V<br>COLOU<br>F8 - VINYL V<br>COLOU<br>F9 - 5/4 X 10<br>COLOU<br>F10 - FIBER<br>COLOU<br>F11 - 5/4 X 8<br>COLOU<br>F12 - ALUMI                                                                                                                                                                                     | EXTE  | RIOR F   |
| F2 -       FIBER (<br>COLOU         F3 -       5/4 X 6<br>COLOU         F3 -       5/4 X 6<br>COLOU         F4 -       5" "K" S<br>COLOU         F5 -       DOUGL<br>COLOU         F6 -       FIBER (<br>COLOU         F7 -       42" HIC<br>COLOU         F8 -       VINYL V<br>COLOU         F9 -       5/4 X 10<br>COLOU         F10 -       FIBER<br>COLOU         F11 -       5/4 X 8<br>COLOU         F12 -       ALUMI                                                               | F1 -  |          |
| F3 -       5/4 X 6         COLOL         F4 -       5" "K" S         COLOL         F5 -       DOUGL         F6 -       FIBER G         COLOL         F7 -       42" HIC         COLOL         F8 -       VINYL V         COLOL         F9 -       5/4 X 16         COLOL         F10 -       FIBER         COLOL         F11 -       5/4 X 8         COLOL         F12 -                                                                                                                    | F2 -  | FIBER (  |
| F4 -       5" "K" S         COLOL         F5 -       DOUGL         F6 -       FIBER (         COLOL         F7 -       42" HIC         COLOL         F8 -       VINYL V         COLOL         F9 -       5/4 X 10         COLOL         F10 -       FIBER         COLOL         F11 -       5/4 X 8         COLOL         F12 -       ALUMI                                                                                                                                                 | F3 -  | 5/4 X 6  |
| F5 -       DOUGL         F6 -       FIBER (         COLOL       F7 -         F7 -       42" HIC         COLOL       F8 -         F8 -       VINYL (         COLOL       F9 -         5/4 X 10       COLOL         F10 -       FIBER         COLOL       F11 -         5/4 X 8       COLOL         F12 -       ALUMI                                                                                                                                                                         | F4 -  | 5" "K" S |
| F6 - FIBER<br>COLOU<br>F7 - 42" HIC<br>COLOU<br>F8 - VINYL<br>COLOU<br>F9 - 5/4 X 10<br>COLOU<br>F10 - FIBER<br>COLOU<br>F11 - 5/4 X 8<br>COLOU                                                                                                                                                                                                                                                                                                                                             | F5 -  | DOUGL    |
| F7 - 42" HIC<br>COLOU<br>F8 - VINYL V<br>COLOU<br>F9 - 5/4 X 10<br>COLOU<br>F10 - FIBER<br>COLOU<br>F11 - 5/4 X 8<br>COLOU<br>F12 - ALUMI                                                                                                                                                                                                                                                                                                                                                   | F6 -  |          |
| COLOU<br>F8 - VINYL V<br>COLOU<br>F9 - 5/4 X 10<br>COLOU<br>F10 - FIBER<br>COLOU<br>F11 - 5/4 X 8<br>COLOU<br>F12 - ALUMI                                                                                                                                                                                                                                                                                                                                                                   | F7 -  |          |
| COLOU<br>F9 - 5/4 X 10<br>COLOU<br>F10 - FIBER<br>COLOU<br>F11 - 5/4 X 8<br>COLOU<br>F12 - ALUMI                                                                                                                                                                                                                                                                                                                                                                                            |       | COLOL    |
| COLOU<br>F10 - FIBER<br>COLOU<br>F11 - 5/4 X 8<br>COLOU<br>F12 - ALUMI                                                                                                                                                                                                                                                                                                                                                                                                                      |       | COLOL    |
| COLOU<br>F11 - 5/4 X 8<br>COLOU<br>F12 - ALUM                                                                                                                                                                                                                                                                                                                                                                                                                                               | F9 -  |          |
| F11 - 5/4 X 8<br>COLOU<br>F12 - ALUM                                                                                                                                                                                                                                                                                                                                                                                                                                                        | F10 - |          |
| F12 - ALUMI                                                                                                                                                                                                                                                                                                                                                                                                                                                                                 | F11 - | 5/4 X 8  |
| COLO                                                                                                                                                                                                                                                                                                                                                                                                                                                                                        | F12 - | ALUMI    |
|                                                                                                                                                                                                                                                                                                                                                                                                                                                                                             |       | COLO     |

#### FINISHES:

AMINATED ARCHITECTURAL ROOFING SHINGLES OUR: DUAL BLACK R CEMENT SIDEWALL SHINGLES - 7 INCH EXPOSURE OUR: ALLURA - DOWNING SLATE 6 ON 5/4 X 10 BARGEBOARD DUR: BLACK STYLE ALUMINUM GUTTER DUR: BLACK GLAS FIR TIMBER POST DUR: DOWNING SLATE SOLID STAIN R CEMENT LAP SIDING - 7 INCH EXPOSURE DUR: ALLURA - DOWNING SLATE IGH ALUMINUM PICKET RAILING DUR: BLACK L WINDOWS OUR: BLACK EXTERIOR, WHITE INTERIOR 10 BANDBOARD OUR: ALLURA - DOWNING SLATE R CEMENT BOARD AND BATTEN OUR: ALLURA - DOWNING SLATE 8 FASCIA OUR: BLACK MINUM VENTED SOFFITS OUR: IRON ORE