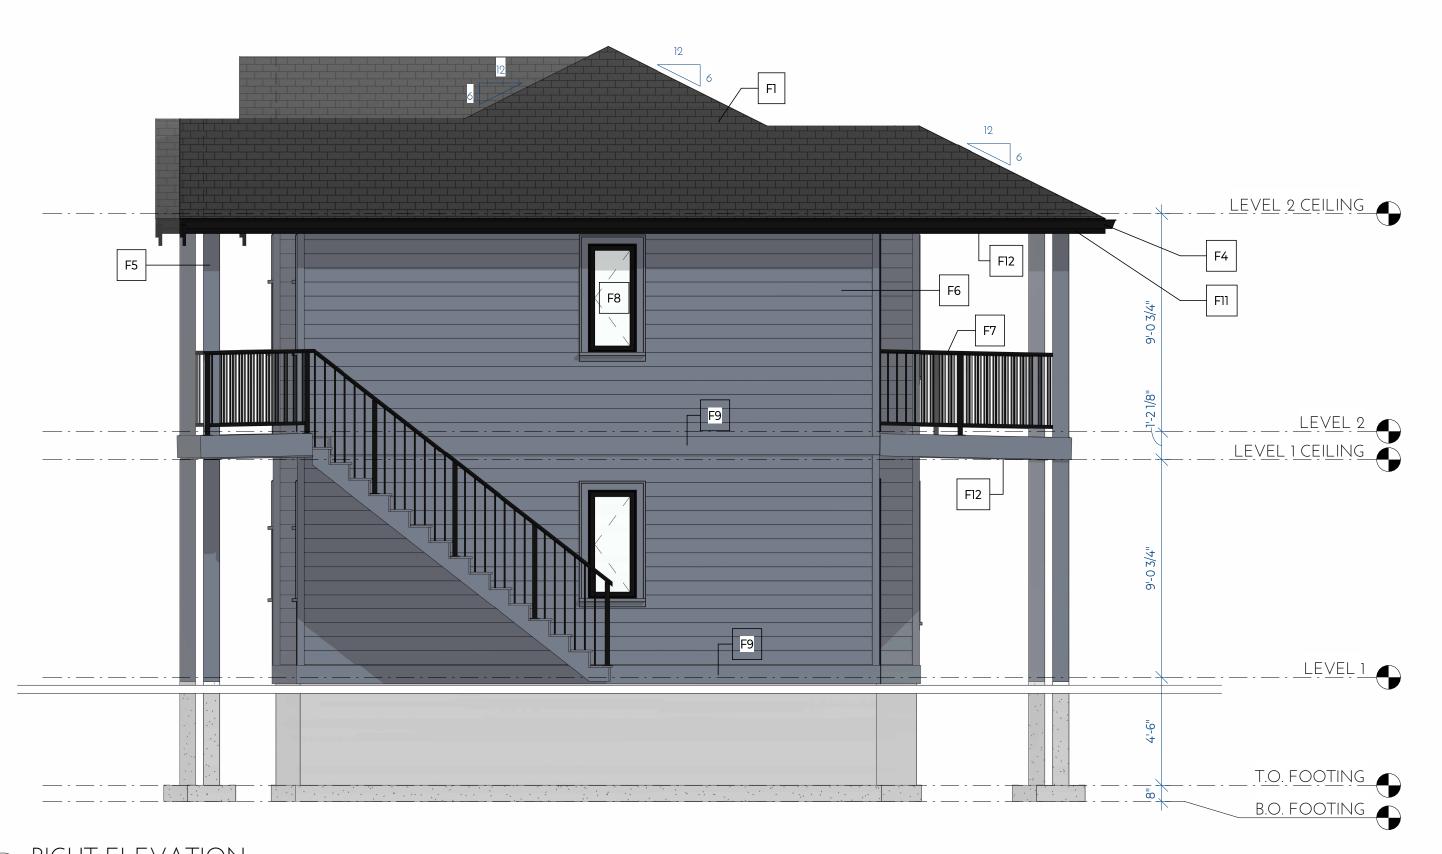

# LOST LAKE HILLS UNITS TYPE A

F1 - IKO LAMINATED ARCHITECTURAL ROOFING SHINGLES COLOUR: DUAL BLACK COLOUR: ALLURA - DOWNING SLATE F3 - 5/4 X 6 ON 5/4 X 10 BARGEBOARD COLOUR: BLACK F4 - 5" "K" STYLE ALUMINUM GUTTER COLOUR: BLACK

## LOST LAKE HILLS UNITS TYPE A

 $1 \frac{\text{LEFT ELEVATION}}{1/4" = 1'-0"}$ 

 $2 \frac{\text{RIGHT ELEVATION}}{1/4" = 1'-0"}$ 

| <ul> <li>EXTERIOR FI</li> <li>F1 - IKO LA<br/>COLOU</li> <li>F2 - FIBER (<br/>COLOU</li> <li>F3 - 5/4 X 6<br/>COLOU</li> <li>F4 - 5" "K" S<br/>COLOU</li> <li>F5 - DOUGL<br/>COLOU</li> <li>F5 - DOUGL<br/>COLOU</li> <li>F6 - FIBER (<br/>COLOU</li> <li>F7 - 42" HIC<br/>COLOU</li> <li>F8 - VINYL (<br/>COLOU</li> <li>F8 - VINYL (<br/>COLOU</li> <li>F9 - 5/4 X 10<br/>COLOU</li> <li>F10 - FIBER<br/>COLOU</li> <li>F11 - 5/4 X 8<br/>COLOU</li> <li>F12 - ALUMI<br/>COLOU</li> </ul> |       |          |
|---------------------------------------------------------------------------------------------------------------------------------------------------------------------------------------------------------------------------------------------------------------------------------------------------------------------------------------------------------------------------------------------------------------------------------------------------------------------------------------------|-------|----------|
| COLOU<br>F2 - FIBER (<br>COLOU<br>F3 - 5/4 X 6<br>COLOU<br>F4 - 5" "K" S<br>COLOU<br>F5 - DOUGL<br>COLOU<br>F6 - FIBER (<br>COLOU<br>F7 - 42" HIC<br>COLOU<br>F8 - VINYL V<br>COLOU<br>F8 - VINYL V<br>COLOU<br>F9 - 5/4 X 10<br>COLOU<br>F10 - FIBER<br>COLOU<br>F11 - 5/4 X 8<br>COLOU<br>F12 - ALUMI                                                                                                                                                                                     | EXTE  | RIOR F   |
| F2 -       FIBER (<br>COLOU         F3 -       5/4 X 6<br>COLOU         F3 -       5/4 X 6<br>COLOU         F4 -       5" "K" S<br>COLOU         F5 -       DOUGL<br>COLOU         F6 -       FIBER (<br>COLOU         F7 -       42" HIC<br>COLOU         F8 -       VINYL V<br>COLOU         F9 -       5/4 X 10<br>COLOU         F10 -       FIBER<br>COLOU         F11 -       5/4 X 8<br>COLOU         F12 -       ALUMI                                                               | F1 -  |          |
| F3 -       5/4 X 6         COLOL         F4 -       5" "K" S         COLOL         F5 -       DOUGL         F6 -       FIBER G         COLOL         F7 -       42" HIC         COLOL         F8 -       VINYL V         COLOL         F9 -       5/4 X 16         COLOL         F10 -       FIBER         COLOL         F11 -       5/4 X 8         COLOL         F12 -                                                                                                                    | F2 -  | FIBER (  |
| F4 -       5" "K" S         COLOL         F5 -       DOUGL         F6 -       FIBER (         COLOL         F7 -       42" HIC         COLOL         F8 -       VINYL V         COLOL         F9 -       5/4 X 10         COLOL         F10 -       FIBER         COLOL         F11 -       5/4 X 8         COLOL         F12 -       ALUMI                                                                                                                                                 | F3 -  | 5/4 X 6  |
| F5 -       DOUGL         F6 -       FIBER (         COLOL       F7 -         F7 -       42" HIC         COLOL       F8 -         F8 -       VINYL (         COLOL       F9 -         5/4 X 10       COLOL         F10 -       FIBER         COLOL       F11 -         5/4 X 8       COLOL         F12 -       ALUMI                                                                                                                                                                         | F4 -  | 5" "K" S |
| F6 - FIBER<br>COLOU<br>F7 - 42" HIC<br>COLOU<br>F8 - VINYL<br>COLOU<br>F9 - 5/4 X 10<br>COLOU<br>F10 - FIBER<br>COLOU<br>F11 - 5/4 X 8<br>COLOU                                                                                                                                                                                                                                                                                                                                             | F5 -  | DOUGL    |
| F7 - 42" HIC<br>COLOU<br>F8 - VINYL V<br>COLOU<br>F9 - 5/4 X 10<br>COLOU<br>F10 - FIBER<br>COLOU<br>F11 - 5/4 X 8<br>COLOU<br>F12 - ALUMI                                                                                                                                                                                                                                                                                                                                                   | F6 -  |          |
| COLOU<br>F8 - VINYL V<br>COLOU<br>F9 - 5/4 X 10<br>COLOU<br>F10 - FIBER<br>COLOU<br>F11 - 5/4 X 8<br>COLOU<br>F12 - ALUMI                                                                                                                                                                                                                                                                                                                                                                   | F7 -  |          |
| COLOU<br>F9 - 5/4 X 10<br>COLOU<br>F10 - FIBER<br>COLOU<br>F11 - 5/4 X 8<br>COLOU<br>F12 - ALUMI                                                                                                                                                                                                                                                                                                                                                                                            |       | COLOL    |
| COLOU<br>F10 - FIBER<br>COLOU<br>F11 - 5/4 X 8<br>COLOU<br>F12 - ALUMI                                                                                                                                                                                                                                                                                                                                                                                                                      |       | COLOL    |
| COLOU<br>F11 - 5/4 X 8<br>COLOU<br>F12 - ALUM                                                                                                                                                                                                                                                                                                                                                                                                                                               | F9 -  |          |
| F11 - 5/4 X 8<br>COLOU<br>F12 - ALUM                                                                                                                                                                                                                                                                                                                                                                                                                                                        | F10 - |          |
| F12 - ALUMI                                                                                                                                                                                                                                                                                                                                                                                                                                                                                 | F11 - | 5/4 X 8  |
| COLO                                                                                                                                                                                                                                                                                                                                                                                                                                                                                        | F12 - | ALUMI    |
|                                                                                                                                                                                                                                                                                                                                                                                                                                                                                             |       | COLO     |

#### FINISHES:

AMINATED ARCHITECTURAL ROOFING SHINGLES OUR: DUAL BLACK R CEMENT SIDEWALL SHINGLES - 7 INCH EXPOSURE OUR: ALLURA - DOWNING SLATE 6 ON 5/4 X 10 BARGEBOARD DUR: BLACK STYLE ALUMINUM GUTTER DUR: BLACK GLAS FIR TIMBER POST DUR: DOWNING SLATE SOLID STAIN R CEMENT LAP SIDING - 7 INCH EXPOSURE DUR: ALLURA - DOWNING SLATE IGH ALUMINUM PICKET RAILING DUR: BLACK L WINDOWS OUR: BLACK EXTERIOR, WHITE INTERIOR 10 BANDBOARD OUR: ALLURA - DOWNING SLATE R CEMENT BOARD AND BATTEN OUR: ALLURA - DOWNING SLATE 8 FASCIA OUR: BLACK MINUM VENTED SOFFITS OUR: IRON ORE