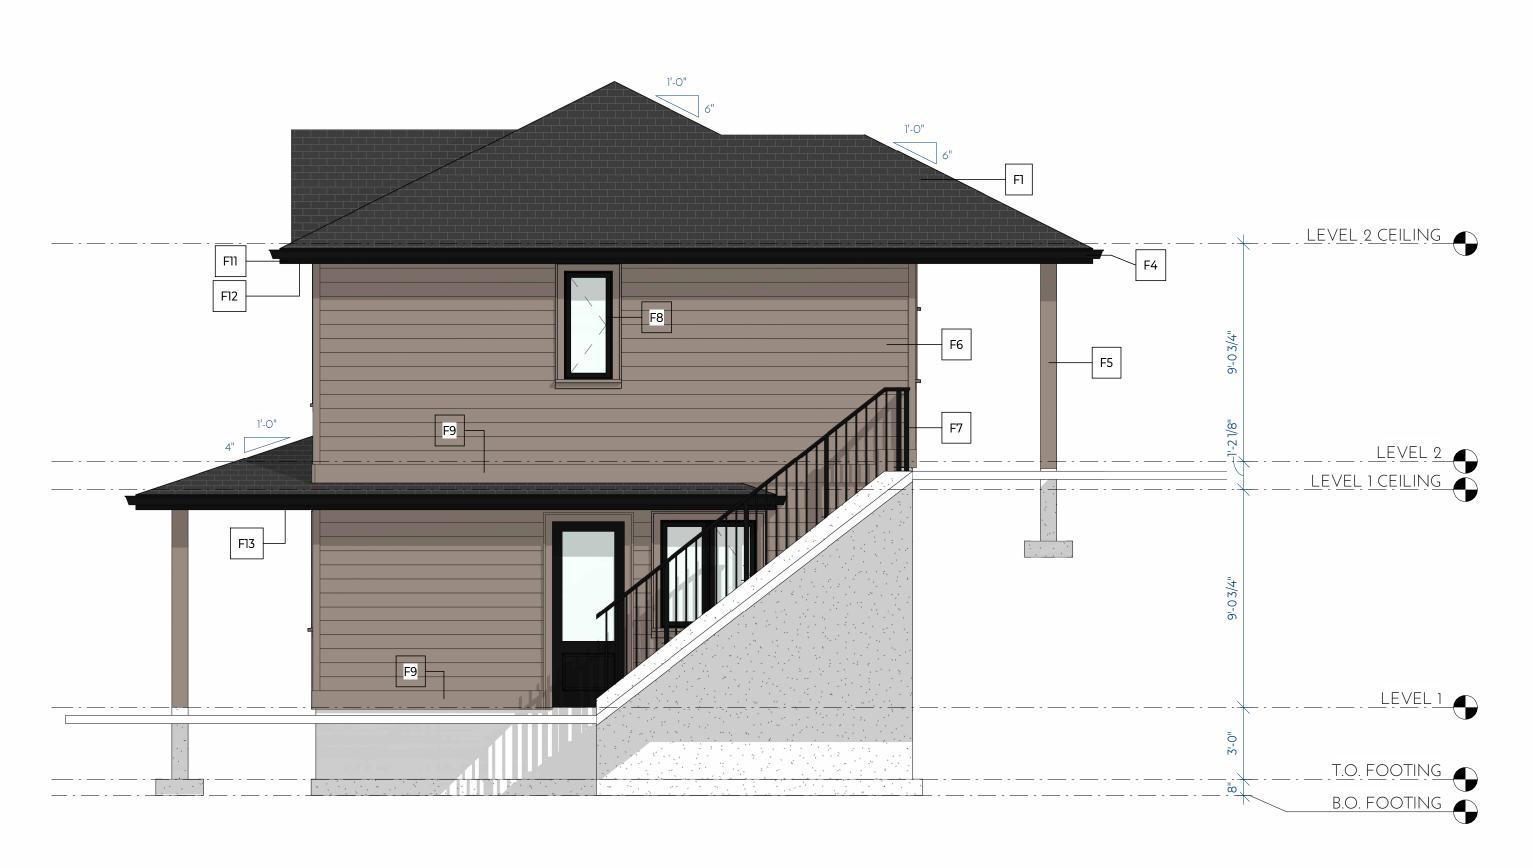

# LOST LAKE HILLS UNITS TYPE A

F1 - IKO LAMINATED ARCHITECTURAL ROOFING SHINGLES COLOUR: DUAL BLACK COLOUR: ALLURA - DOWNING SLATE F3 - 5/4 X 6 ON 5/4 X 10 BARGEBOARD COLOUR: BLACK F4 - 5" "K" STYLE ALUMINUM GUTTER COLOUR: BLACK

## LOST LAKE HILLS UNITS TYPE A

 $1 \frac{\text{LEFT ELEVATION}}{1/4" = 1'-0"}$ 

 $2 \frac{\text{RIGHT ELEVATION}}{1/4" = 1'-0"}$ 

| <ul> <li>EXTERIOR FI</li> <li>F1 - IKO LA<br/>COLOU</li> <li>F2 - FIBER (<br/>COLOU</li> <li>F3 - 5/4 X 6<br/>COLOU</li> <li>F4 - 5" "K" S<br/>COLOU</li> <li>F5 - DOUGL<br/>COLOU</li> <li>F5 - DOUGL<br/>COLOU</li> <li>F6 - FIBER (<br/>COLOU</li> <li>F7 - 42" HIC<br/>COLOU</li> <li>F8 - VINYL (<br/>COLOU</li> <li>F8 - VINYL (<br/>COLOU</li> <li>F9 - 5/4 X 10<br/>COLOU</li> <li>F10 - FIBER<br/>COLOU</li> <li>F11 - 5/4 X 8<br/>COLOU</li> <li>F12 - ALUMI<br/>COLOU</li> </ul> |       |          |
|---------------------------------------------------------------------------------------------------------------------------------------------------------------------------------------------------------------------------------------------------------------------------------------------------------------------------------------------------------------------------------------------------------------------------------------------------------------------------------------------|-------|----------|
| COLOU<br>F2 - FIBER (<br>COLOU<br>F3 - 5/4 X 6<br>COLOU<br>F4 - 5" "K" S<br>COLOU<br>F5 - DOUGL<br>COLOU<br>F6 - FIBER (<br>COLOU<br>F7 - 42" HIC<br>COLOU<br>F8 - VINYL V<br>COLOU<br>F8 - VINYL V<br>COLOU<br>F9 - 5/4 X 10<br>COLOU<br>F10 - FIBER<br>COLOU<br>F11 - 5/4 X 8<br>COLOU<br>F12 - ALUMI                                                                                                                                                                                     | EXTE  | RIOR F   |
| F2 -       FIBER (<br>COLOU         F3 -       5/4 X 6<br>COLOU         F3 -       5/4 X 6<br>COLOU         F4 -       5" "K" S<br>COLOU         F5 -       DOUGL<br>COLOU         F6 -       FIBER (<br>COLOU         F7 -       42" HIC<br>COLOU         F8 -       VINYL V<br>COLOU         F9 -       5/4 X 10<br>COLOU         F10 -       FIBER<br>COLOU         F11 -       5/4 X 8<br>COLOU         F12 -       ALUMI                                                               | F1 -  |          |
| F3 -       5/4 X 6         COLOL         F4 -       5" "K" S         COLOL         F5 -       DOUGL         F6 -       FIBER G         COLOL         F7 -       42" HIC         COLOL         F8 -       VINYL V         COLOL         F9 -       5/4 X 16         COLOL         F10 -       FIBER         COLOL         F11 -       5/4 X 8         COLOL         F12 -                                                                                                                    | F2 -  | FIBER (  |
| F4 -       5" "K" S         COLOL         F5 -       DOUGL         F6 -       FIBER (         COLOL         F7 -       42" HIC         COLOL         F8 -       VINYL V         COLOL         F9 -       5/4 X 10         COLOL         F10 -       FIBER         COLOL         F11 -       5/4 X 8         COLOL         F12 -       ALUMI                                                                                                                                                 | F3 -  | 5/4 X 6  |
| F5 -       DOUGL         F6 -       FIBER (         COLOL       F7 -         F7 -       42" HIC         COLOL       F8 -         F8 -       VINYL (         COLOL       F9 -         5/4 X 10       COLOL         F10 -       FIBER         COLOL       F11 -         5/4 X 8       COLOL         F12 -       ALUMI                                                                                                                                                                         | F4 -  | 5" "K" S |
| F6 - FIBER<br>COLOU<br>F7 - 42" HIC<br>COLOU<br>F8 - VINYL<br>COLOU<br>F9 - 5/4 X 10<br>COLOU<br>F10 - FIBER<br>COLOU<br>F11 - 5/4 X 8<br>COLOU                                                                                                                                                                                                                                                                                                                                             | F5 -  | DOUGL    |
| F7 - 42" HIC<br>COLOU<br>F8 - VINYL V<br>COLOU<br>F9 - 5/4 X 10<br>COLOU<br>F10 - FIBER<br>COLOU<br>F11 - 5/4 X 8<br>COLOU<br>F12 - ALUMI                                                                                                                                                                                                                                                                                                                                                   | F6 -  |          |
| COLOU<br>F8 - VINYL V<br>COLOU<br>F9 - 5/4 X 10<br>COLOU<br>F10 - FIBER<br>COLOU<br>F11 - 5/4 X 8<br>COLOU<br>F12 - ALUMI                                                                                                                                                                                                                                                                                                                                                                   | F7 -  |          |
| COLOU<br>F9 - 5/4 X 10<br>COLOU<br>F10 - FIBER<br>COLOU<br>F11 - 5/4 X 8<br>COLOU<br>F12 - ALUMI                                                                                                                                                                                                                                                                                                                                                                                            |       | COLOL    |
| COLOU<br>F10 - FIBER<br>COLOU<br>F11 - 5/4 X 8<br>COLOU<br>F12 - ALUMI                                                                                                                                                                                                                                                                                                                                                                                                                      |       | COLOL    |
| COLOU<br>F11 - 5/4 X 8<br>COLOU<br>F12 - ALUM                                                                                                                                                                                                                                                                                                                                                                                                                                               | F9 -  |          |
| F11 - 5/4 X 8<br>COLOU<br>F12 - ALUM                                                                                                                                                                                                                                                                                                                                                                                                                                                        | F10 - |          |
| F12 - ALUMI                                                                                                                                                                                                                                                                                                                                                                                                                                                                                 | F11 - | 5/4 X 8  |
| COLO                                                                                                                                                                                                                                                                                                                                                                                                                                                                                        | F12 - | ALUMI    |
|                                                                                                                                                                                                                                                                                                                                                                                                                                                                                             |       | COLO     |

#### FINISHES:

AMINATED ARCHITECTURAL ROOFING SHINGLES OUR: DUAL BLACK R CEMENT SIDEWALL SHINGLES - 7 INCH EXPOSURE OUR: ALLURA - DOWNING SLATE 6 ON 5/4 X 10 BARGEBOARD DUR: BLACK STYLE ALUMINUM GUTTER DUR: BLACK GLAS FIR TIMBER POST DUR: DOWNING SLATE SOLID STAIN R CEMENT LAP SIDING - 7 INCH EXPOSURE DUR: ALLURA - DOWNING SLATE IGH ALUMINUM PICKET RAILING DUR: BLACK L WINDOWS OUR: BLACK EXTERIOR, WHITE INTERIOR 10 BANDBOARD OUR: ALLURA - DOWNING SLATE R CEMENT BOARD AND BATTEN OUR: ALLURA - DOWNING SLATE 8 FASCIA OUR: BLACK MINUM VENTED SOFFITS OUR: IRON ORE