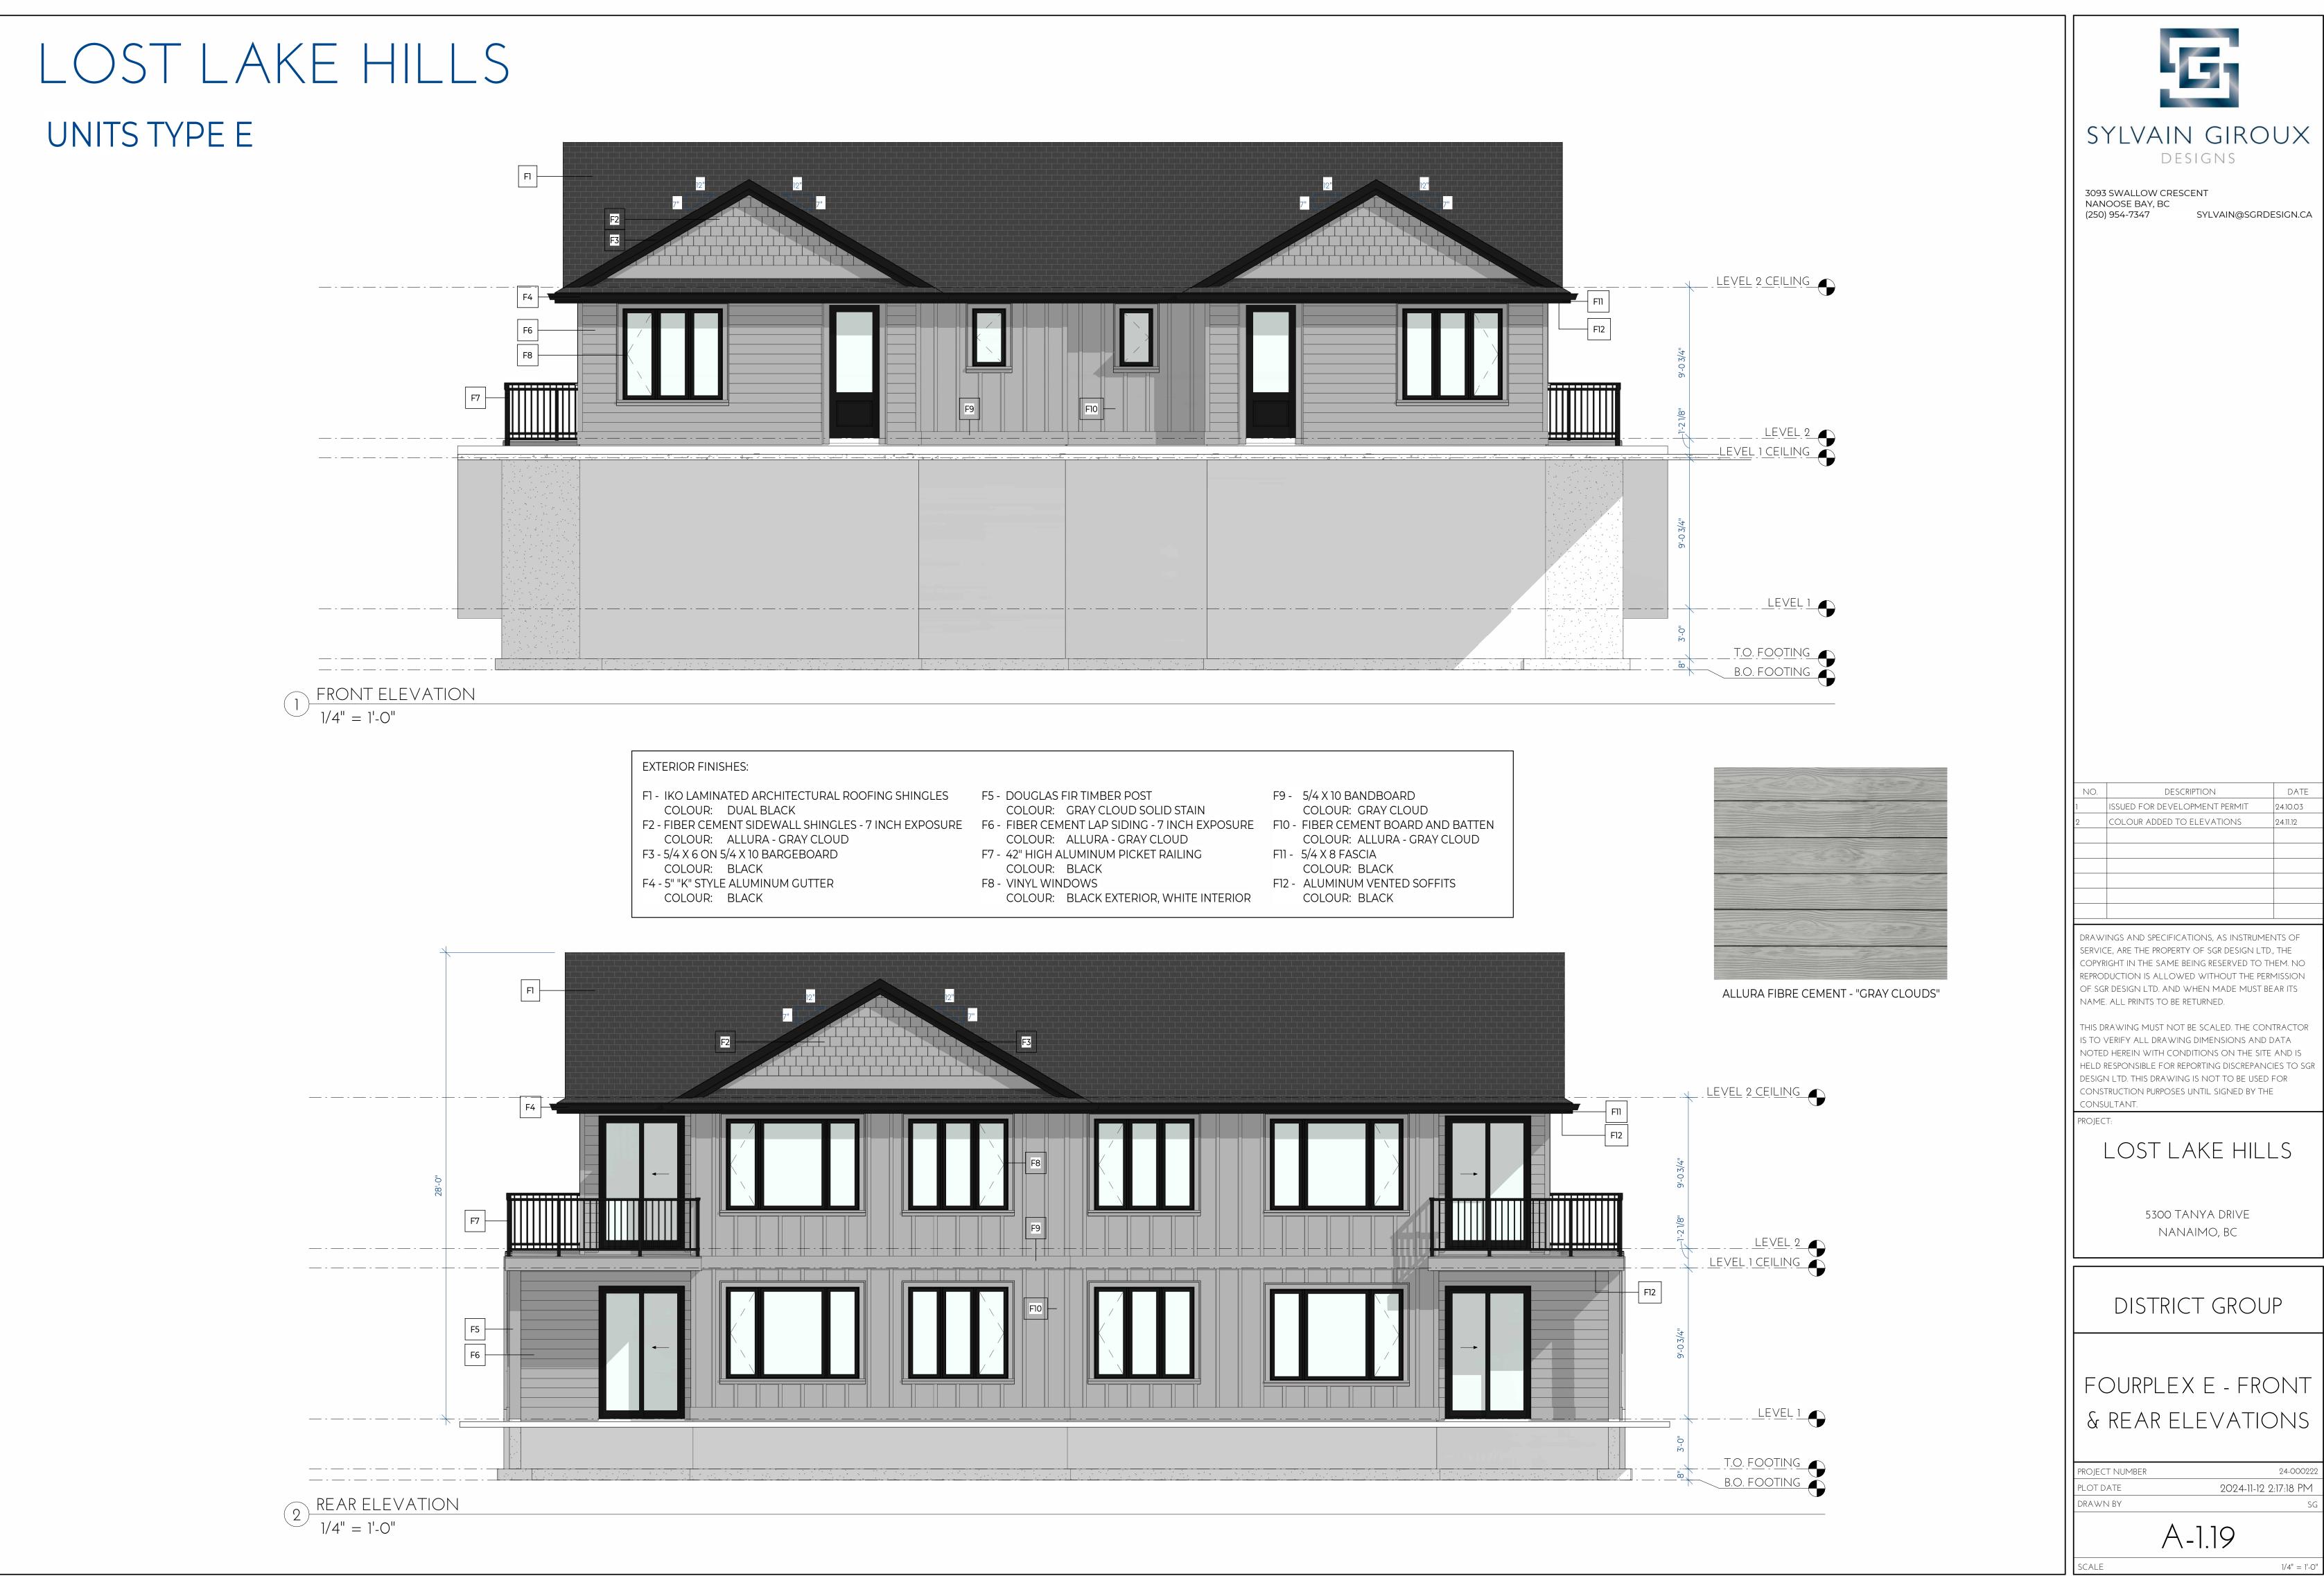

# LOST LAKE HILLS UNITS TYPE A

F1 - IKO LAMINATED ARCHITECTURAL ROOFING SHINGLES COLOUR: DUAL BLACK COLOUR: ALLURA - DOWNING SLATE F3 - 5/4 X 6 ON 5/4 X 10 BARGEBOARD COLOUR: BLACK F4 - 5" "K" STYLE ALUMINUM GUTTER COLOUR: BLACK

ALLURA FIBRE CEMENT - "DOWNING SLATE"

| 3093<br>NAN                                                                                                                                                                                                                                                                                                                                                                                                                                                                                                                                                                                                                                                                 | SWALLOW CRESCENT<br>COSE BAY, BC<br>1954-7347 SYLVAIN@SCRI |                  |
|-----------------------------------------------------------------------------------------------------------------------------------------------------------------------------------------------------------------------------------------------------------------------------------------------------------------------------------------------------------------------------------------------------------------------------------------------------------------------------------------------------------------------------------------------------------------------------------------------------------------------------------------------------------------------------|------------------------------------------------------------|------------------|
|                                                                                                                                                                                                                                                                                                                                                                                                                                                                                                                                                                                                                                                                             |                                                            |                  |
| NO.<br>1                                                                                                                                                                                                                                                                                                                                                                                                                                                                                                                                                                                                                                                                    | DESCRIPTION<br>ISSUED FOR DEVELOPMENT PERMIT               | DATE<br>24.10.03 |
| 2                                                                                                                                                                                                                                                                                                                                                                                                                                                                                                                                                                                                                                                                           | COLOUR ADDED TO ELEVATIONS                                 | 24.11.12         |
|                                                                                                                                                                                                                                                                                                                                                                                                                                                                                                                                                                                                                                                                             |                                                            |                  |
|                                                                                                                                                                                                                                                                                                                                                                                                                                                                                                                                                                                                                                                                             |                                                            |                  |
|                                                                                                                                                                                                                                                                                                                                                                                                                                                                                                                                                                                                                                                                             |                                                            |                  |
| DRAWINGS AND SPECIFICATIONS, AS INSTRUMENTS OF<br>SERVICE, ARE THE PROPERTY OF SGR DESIGN LTD., THE<br>COPYRIGHT IN THE SAME BEING RESERVED TO THEM. NO<br>REPRODUCTION IS ALLOWED WITHOUT THE PERMISSION<br>OF SGR DESIGN LTD. AND WHEN MADE MUST BEAR ITS<br>NAME. ALL PRINTS TO BE RETURNED.<br>THIS DRAWING MUST NOT BE SCALED. THE CONTRACTOR<br>IS TO VERIFY ALL DRAWING DIMENSIONS AND DATA<br>NOTED HEREIN WITH CONDITIONS ON THE SITE AND IS<br>HELD RESPONSIBLE FOR REPORTING DISCREPANCIES TO SGR<br>DESIGN LTD. THIS DRAWING IS NOT TO BE USED FOR<br>CONSTRUCTION PURPOSES UNTIL SIGNED BY THE<br>CONSULTANT.<br>PROJECT:<br>STONE STANTA DRIVE<br>NANAIMO, BC |                                                            |                  |
|                                                                                                                                                                                                                                                                                                                                                                                                                                                                                                                                                                                                                                                                             |                                                            |                  |
|                                                                                                                                                                                                                                                                                                                                                                                                                                                                                                                                                                                                                                                                             | DISTRICT GROU                                              | JP               |
| FOURPLEX A - FRONT<br>& REAR ELEVATIONS                                                                                                                                                                                                                                                                                                                                                                                                                                                                                                                                                                                                                                     |                                                            |                  |
|                                                                                                                                                                                                                                                                                                                                                                                                                                                                                                                                                                                                                                                                             | REAR ELEVATIO                                              |                  |

## LOST LAKE HILLS UNITS TYPE A

 $1 \frac{\text{LEFT ELEVATION}}{1/4" = 1'-0"}$ 

 $2 \frac{\text{RIGHT ELEVATION}}{1/4" = 1'-0"}$ 

| <ul> <li>EXTERIOR FI</li> <li>F1 - IKO LA<br/>COLOU</li> <li>F2 - FIBER (<br/>COLOU</li> <li>F3 - 5/4 X 6<br/>COLOU</li> <li>F4 - 5" "K" S<br/>COLOU</li> <li>F5 - DOUGL<br/>COLOU</li> <li>F5 - DOUGL<br/>COLOU</li> <li>F6 - FIBER (<br/>COLOU</li> <li>F7 - 42" HIC<br/>COLOU</li> <li>F8 - VINYL (<br/>COLOU</li> <li>F8 - VINYL (<br/>COLOU</li> <li>F9 - 5/4 X 10<br/>COLOU</li> <li>F10 - FIBER<br/>COLOU</li> <li>F11 - 5/4 X 8<br/>COLOU</li> <li>F12 - ALUMI<br/>COLOU</li> </ul> |       |          |
|---------------------------------------------------------------------------------------------------------------------------------------------------------------------------------------------------------------------------------------------------------------------------------------------------------------------------------------------------------------------------------------------------------------------------------------------------------------------------------------------|-------|----------|
| COLOU<br>F2 - FIBER (<br>COLOU<br>F3 - 5/4 X 6<br>COLOU<br>F4 - 5" "K" S<br>COLOU<br>F5 - DOUGL<br>COLOU<br>F6 - FIBER (<br>COLOU<br>F7 - 42" HIC<br>COLOU<br>F8 - VINYL V<br>COLOU<br>F8 - VINYL V<br>COLOU<br>F9 - 5/4 X 10<br>COLOU<br>F10 - FIBER<br>COLOU<br>F11 - 5/4 X 8<br>COLOU<br>F12 - ALUMI                                                                                                                                                                                     | EXTE  | RIOR F   |
| F2 -       FIBER (<br>COLOU         F3 -       5/4 X 6<br>COLOU         F3 -       5/4 X 6<br>COLOU         F4 -       5" "K" S<br>COLOU         F5 -       DOUGL<br>COLOU         F6 -       FIBER (<br>COLOU         F7 -       42" HIC<br>COLOU         F8 -       VINYL V<br>COLOU         F9 -       5/4 X 10<br>COLOU         F10 -       FIBER<br>COLOU         F11 -       5/4 X 8<br>COLOU         F12 -       ALUMI                                                               | F1 -  |          |
| F3 -       5/4 X 6         COLOL         F4 -       5" "K" S         COLOL         F5 -       DOUGL         F6 -       FIBER G         COLOL         F7 -       42" HIC         COLOL         F8 -       VINYL V         COLOL         F9 -       5/4 X 16         COLOL         F10 -       FIBER         COLOL         F11 -       5/4 X 8         COLOL         F12 -                                                                                                                    | F2 -  | FIBER (  |
| F4 -       5" "K" S         COLOL         F5 -       DOUGL         F6 -       FIBER (         COLOL         F7 -       42" HIC         COLOL         F8 -       VINYL V         COLOL         F9 -       5/4 X 10         COLOL         F10 -       FIBER         COLOL         F11 -       5/4 X 8         COLOL         F12 -       ALUMI                                                                                                                                                 | F3 -  | 5/4 X 6  |
| F5 -       DOUGL         F6 -       FIBER (         COLOL       F7 -         F7 -       42" HIC         COLOL       F8 -         F8 -       VINYL (         COLOL       F9 -         5/4 X 10       COLOL         F10 -       FIBER         COLOL       F11 -         5/4 X 8       COLOL         F12 -       ALUMI                                                                                                                                                                         | F4 -  | 5" "K" S |
| F6 - FIBER<br>COLOU<br>F7 - 42" HIC<br>COLOU<br>F8 - VINYL<br>COLOU<br>F9 - 5/4 X 10<br>COLOU<br>F10 - FIBER<br>COLOU<br>F11 - 5/4 X 8<br>COLOU                                                                                                                                                                                                                                                                                                                                             | F5 -  | DOUGL    |
| F7 - 42" HIC<br>COLOU<br>F8 - VINYL V<br>COLOU<br>F9 - 5/4 X 10<br>COLOU<br>F10 - FIBER<br>COLOU<br>F11 - 5/4 X 8<br>COLOU<br>F12 - ALUMI                                                                                                                                                                                                                                                                                                                                                   | F6 -  |          |
| COLOU<br>F8 - VINYL V<br>COLOU<br>F9 - 5/4 X 10<br>COLOU<br>F10 - FIBER<br>COLOU<br>F11 - 5/4 X 8<br>COLOU<br>F12 - ALUMI                                                                                                                                                                                                                                                                                                                                                                   | F7 -  |          |
| COLOU<br>F9 - 5/4 X 10<br>COLOU<br>F10 - FIBER<br>COLOU<br>F11 - 5/4 X 8<br>COLOU<br>F12 - ALUMI                                                                                                                                                                                                                                                                                                                                                                                            |       | COLOL    |
| COLOU<br>F10 - FIBER<br>COLOU<br>F11 - 5/4 X 8<br>COLOU<br>F12 - ALUMI                                                                                                                                                                                                                                                                                                                                                                                                                      |       | COLOL    |
| COLOU<br>F11 - 5/4 X 8<br>COLOU<br>F12 - ALUM                                                                                                                                                                                                                                                                                                                                                                                                                                               | F9 -  |          |
| F11 - 5/4 X 8<br>COLOU<br>F12 - ALUM                                                                                                                                                                                                                                                                                                                                                                                                                                                        | F10 - |          |
| F12 - ALUMI                                                                                                                                                                                                                                                                                                                                                                                                                                                                                 | F11 - | 5/4 X 8  |
| COLO                                                                                                                                                                                                                                                                                                                                                                                                                                                                                        | F12 - | ALUMI    |
|                                                                                                                                                                                                                                                                                                                                                                                                                                                                                             |       | COLO     |

#### FINISHES:

AMINATED ARCHITECTURAL ROOFING SHINGLES OUR: DUAL BLACK R CEMENT SIDEWALL SHINGLES - 7 INCH EXPOSURE OUR: ALLURA - DOWNING SLATE 6 ON 5/4 X 10 BARGEBOARD DUR: BLACK STYLE ALUMINUM GUTTER DUR: BLACK GLAS FIR TIMBER POST DUR: DOWNING SLATE SOLID STAIN R CEMENT LAP SIDING - 7 INCH EXPOSURE DUR: ALLURA - DOWNING SLATE IGH ALUMINUM PICKET RAILING DUR: BLACK L WINDOWS OUR: BLACK EXTERIOR, WHITE INTERIOR 10 BANDBOARD OUR: ALLURA - DOWNING SLATE R CEMENT BOARD AND BATTEN OUR: ALLURA - DOWNING SLATE 8 FASCIA OUR: BLACK MINUM VENTED SOFFITS OUR: IRON ORE