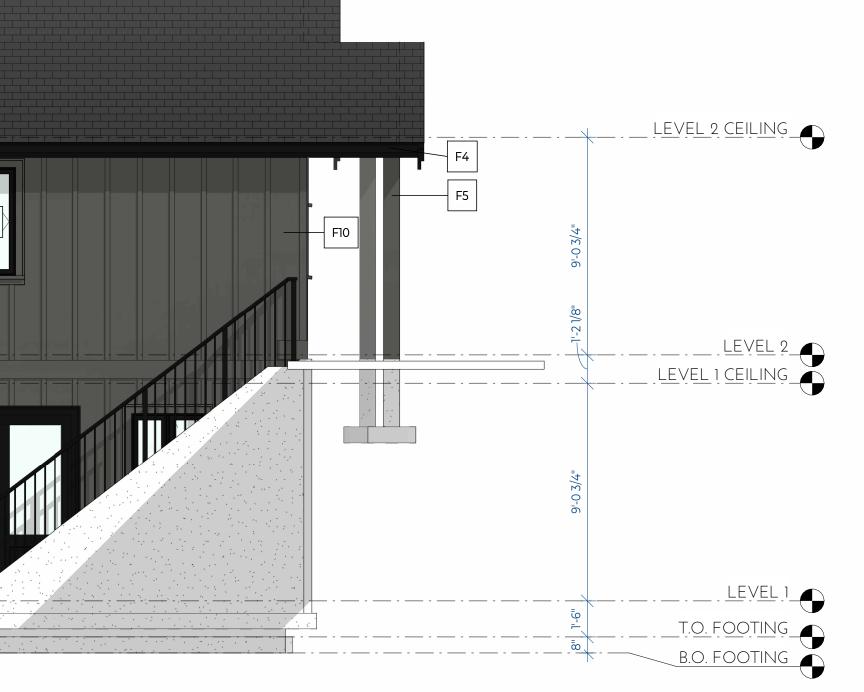

# LOST LAKE HILLS UNITS TYPE A

F1 - IKO LAMINATED ARCHITECTURAL ROOFING SHINGLES COLOUR: DUAL BLACK COLOUR: ALLURA - DOWNING SLATE F3 - 5/4 X 6 ON 5/4 X 10 BARGEBOARD COLOUR: BLACK F4 - 5" "K" STYLE ALUMINUM GUTTER COLOUR: BLACK

#### FINISHES:

AMINATED ARCHITECTURAL ROOFING SHINGLES OUR: DUAL BLACK R CEMENT SIDEWALL SHINGLES - 7 INCH EXPOSURE OUR: ALLURA - DOWNING SLATE 6 ON 5/4 X 10 BARGEBOARD DUR: BLACK STYLE ALUMINUM GUTTER DUR: BLACK GLAS FIR TIMBER POST DUR: DOWNING SLATE SOLID STAIN R CEMENT LAP SIDING - 7 INCH EXPOSURE DUR: ALLURA - DOWNING SLATE IGH ALUMINUM PICKET RAILING DUR: BLACK L WINDOWS OUR: BLACK EXTERIOR, WHITE INTERIOR 10 BANDBOARD OUR: ALLURA - DOWNING SLATE R CEMENT BOARD AND BATTEN OUR: ALLURA - DOWNING SLATE 8 FASCIA OUR: BLACK MINUM VENTED SOFFITS OUR: IRON ORE