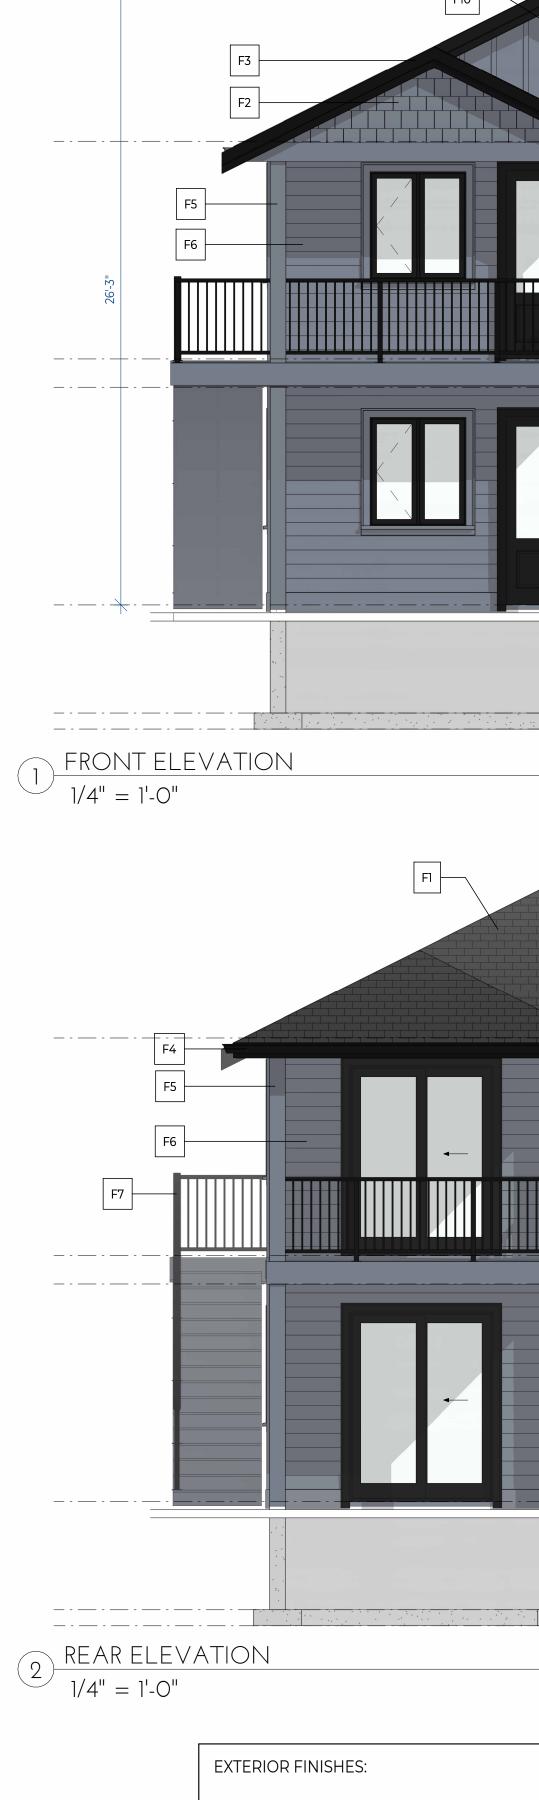

# LOST LAKE HILLS UNITS TYPE A

F1 - IKO LAMINATED ARCHITECTURAL ROOFING SHINGLES COLOUR: DUAL BLACK COLOUR: ALLURA - DOWNING SLATE F3 - 5/4 X 6 ON 5/4 X 10 BARGEBOARD COLOUR: BLACK F4 - 5" "K" STYLE ALUMINUM GUTTER COLOUR: BLACK

ALLURA FIBRE CEMENT - "DOWNING SLATE"

| 3093<br>NAN                                                                                                                                                                                                                                                                                                                                                                                                                                                                                                                                                                                                                                                                 | SWALLOW CRESCENT<br>COSE BAY, BC<br>1954-7347 SYLVAIN@SCRI |                  |
|-----------------------------------------------------------------------------------------------------------------------------------------------------------------------------------------------------------------------------------------------------------------------------------------------------------------------------------------------------------------------------------------------------------------------------------------------------------------------------------------------------------------------------------------------------------------------------------------------------------------------------------------------------------------------------|------------------------------------------------------------|------------------|
|                                                                                                                                                                                                                                                                                                                                                                                                                                                                                                                                                                                                                                                                             |                                                            |                  |
| NO.<br>1                                                                                                                                                                                                                                                                                                                                                                                                                                                                                                                                                                                                                                                                    | DESCRIPTION<br>ISSUED FOR DEVELOPMENT PERMIT               | DATE<br>24.10.03 |
| 2                                                                                                                                                                                                                                                                                                                                                                                                                                                                                                                                                                                                                                                                           | COLOUR ADDED TO ELEVATIONS                                 | 24.11.12         |
|                                                                                                                                                                                                                                                                                                                                                                                                                                                                                                                                                                                                                                                                             |                                                            |                  |
|                                                                                                                                                                                                                                                                                                                                                                                                                                                                                                                                                                                                                                                                             |                                                            |                  |
|                                                                                                                                                                                                                                                                                                                                                                                                                                                                                                                                                                                                                                                                             |                                                            |                  |
| DRAWINGS AND SPECIFICATIONS, AS INSTRUMENTS OF<br>SERVICE, ARE THE PROPERTY OF SGR DESIGN LTD., THE<br>COPYRIGHT IN THE SAME BEING RESERVED TO THEM. NO<br>REPRODUCTION IS ALLOWED WITHOUT THE PERMISSION<br>OF SGR DESIGN LTD. AND WHEN MADE MUST BEAR ITS<br>NAME. ALL PRINTS TO BE RETURNED.<br>THIS DRAWING MUST NOT BE SCALED. THE CONTRACTOR<br>IS TO VERIFY ALL DRAWING DIMENSIONS AND DATA<br>NOTED HEREIN WITH CONDITIONS ON THE SITE AND IS<br>HELD RESPONSIBLE FOR REPORTING DISCREPANCIES TO SGR<br>DESIGN LTD. THIS DRAWING IS NOT TO BE USED FOR<br>CONSTRUCTION PURPOSES UNTIL SIGNED BY THE<br>CONSULTANT.<br>PROJECT:<br>STONE STANTA DRIVE<br>NANAIMO, BC |                                                            |                  |
|                                                                                                                                                                                                                                                                                                                                                                                                                                                                                                                                                                                                                                                                             |                                                            |                  |
|                                                                                                                                                                                                                                                                                                                                                                                                                                                                                                                                                                                                                                                                             | DISTRICT GROU                                              | JP               |
| FOURPLEX A - FRONT<br>& REAR ELEVATIONS                                                                                                                                                                                                                                                                                                                                                                                                                                                                                                                                                                                                                                     |                                                            |                  |
|                                                                                                                                                                                                                                                                                                                                                                                                                                                                                                                                                                                                                                                                             | REAR ELEVATIO                                              |                  |

SCALE

1/4" = 1'-0"

#### FINISHES:

AMINATED ARCHITECTURAL ROOFING SHINGLES OUR: DUAL BLACK R CEMENT SIDEWALL SHINGLES - 7 INCH EXPOSURE OUR: ALLURA - DOWNING SLATE 6 ON 5/4 X 10 BARGEBOARD DUR: BLACK STYLE ALUMINUM GUTTER DUR: BLACK GLAS FIR TIMBER POST DUR: DOWNING SLATE SOLID STAIN R CEMENT LAP SIDING - 7 INCH EXPOSURE DUR: ALLURA - DOWNING SLATE IGH ALUMINUM PICKET RAILING DUR: BLACK L WINDOWS OUR: BLACK EXTERIOR, WHITE INTERIOR 10 BANDBOARD OUR: ALLURA - DOWNING SLATE R CEMENT BOARD AND BATTEN OUR: ALLURA - DOWNING SLATE 8 FASCIA OUR: BLACK MINUM VENTED SOFFITS OUR: IRON ORE