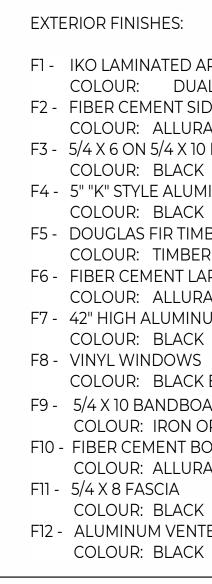

# LOST LAKE HILLS UNITS TYPE A

F1 - IKO LAMINATED ARCHITECTURAL ROOFING SHINGLES COLOUR: DUAL BLACK COLOUR: ALLURA - DOWNING SLATE F3 - 5/4 X 6 ON 5/4 X 10 BARGEBOARD COLOUR: BLACK F4 - 5" "K" STYLE ALUMINUM GUTTER COLOUR: BLACK

#### FINISHES:

AMINATED ARCHITECTURAL ROOFING SHINGLES OUR: DUAL BLACK R CEMENT SIDEWALL SHINGLES - 7 INCH EXPOSURE OUR: ALLURA - DOWNING SLATE 6 ON 5/4 X 10 BARGEBOARD DUR: BLACK STYLE ALUMINUM GUTTER DUR: BLACK GLAS FIR TIMBER POST DUR: DOWNING SLATE SOLID STAIN R CEMENT LAP SIDING - 7 INCH EXPOSURE DUR: ALLURA - DOWNING SLATE IGH ALUMINUM PICKET RAILING DUR: BLACK L WINDOWS OUR: BLACK EXTERIOR, WHITE INTERIOR 10 BANDBOARD OUR: ALLURA - DOWNING SLATE R CEMENT BOARD AND BATTEN OUR: ALLURA - DOWNING SLATE 8 FASCIA OUR: BLACK MINUM VENTED SOFFITS OUR: IRON ORE