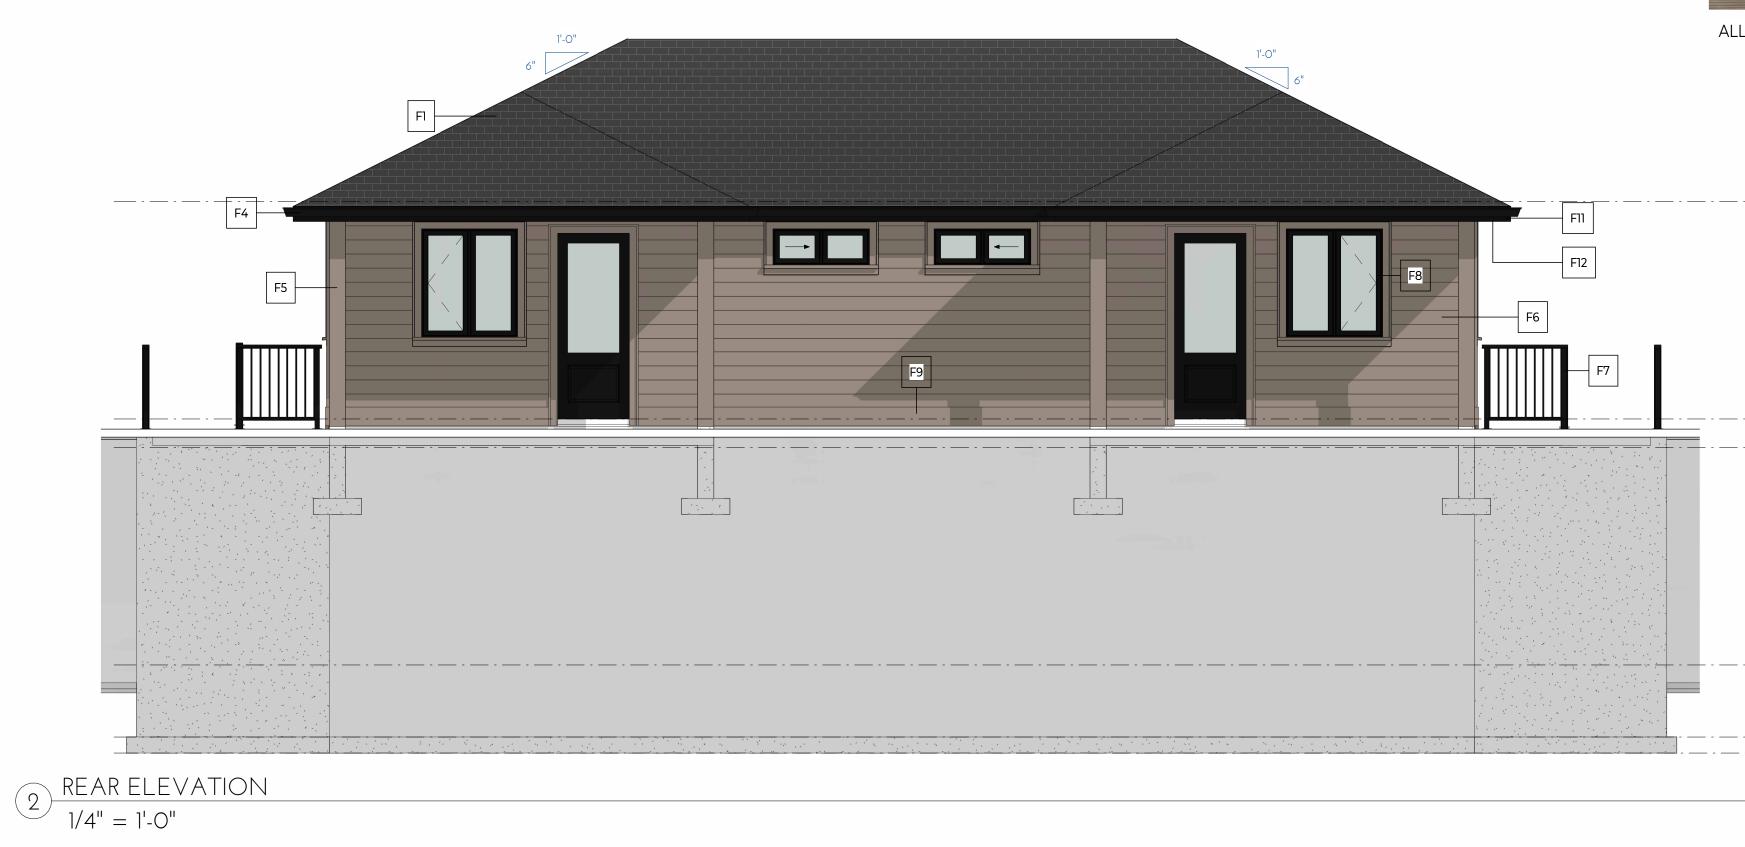

ALLURA FIBRE CEMENT - "DOWNING SLATE"

| 3093<br>NAN                                                                                                                                                                                                                                                                                                                                                                                                                                                                                                                                                                                                                                                                 | SWALLOW CRESCENT<br>COSE BAY, BC<br>1954-7347 SYLVAIN@SCRI |                  |
|-----------------------------------------------------------------------------------------------------------------------------------------------------------------------------------------------------------------------------------------------------------------------------------------------------------------------------------------------------------------------------------------------------------------------------------------------------------------------------------------------------------------------------------------------------------------------------------------------------------------------------------------------------------------------------|------------------------------------------------------------|------------------|
|                                                                                                                                                                                                                                                                                                                                                                                                                                                                                                                                                                                                                                                                             |                                                            |                  |
| NO.<br>1                                                                                                                                                                                                                                                                                                                                                                                                                                                                                                                                                                                                                                                                    | DESCRIPTION<br>ISSUED FOR DEVELOPMENT PERMIT               | DATE<br>24.10.03 |
| 2                                                                                                                                                                                                                                                                                                                                                                                                                                                                                                                                                                                                                                                                           | COLOUR ADDED TO ELEVATIONS                                 | 24.11.12         |
|                                                                                                                                                                                                                                                                                                                                                                                                                                                                                                                                                                                                                                                                             |                                                            |                  |
|                                                                                                                                                                                                                                                                                                                                                                                                                                                                                                                                                                                                                                                                             |                                                            |                  |
|                                                                                                                                                                                                                                                                                                                                                                                                                                                                                                                                                                                                                                                                             |                                                            |                  |
| DRAWINGS AND SPECIFICATIONS, AS INSTRUMENTS OF<br>SERVICE, ARE THE PROPERTY OF SGR DESIGN LTD., THE<br>COPYRIGHT IN THE SAME BEING RESERVED TO THEM. NO<br>REPRODUCTION IS ALLOWED WITHOUT THE PERMISSION<br>OF SGR DESIGN LTD. AND WHEN MADE MUST BEAR ITS<br>NAME. ALL PRINTS TO BE RETURNED.<br>THIS DRAWING MUST NOT BE SCALED. THE CONTRACTOR<br>IS TO VERIFY ALL DRAWING DIMENSIONS AND DATA<br>NOTED HEREIN WITH CONDITIONS ON THE SITE AND IS<br>HELD RESPONSIBLE FOR REPORTING DISCREPANCIES TO SGR<br>DESIGN LTD. THIS DRAWING IS NOT TO BE USED FOR<br>CONSTRUCTION PURPOSES UNTIL SIGNED BY THE<br>CONSULTANT.<br>PROJECT:<br>STONE STANTA DRIVE<br>NANAIMO, BC |                                                            |                  |
|                                                                                                                                                                                                                                                                                                                                                                                                                                                                                                                                                                                                                                                                             |                                                            |                  |
|                                                                                                                                                                                                                                                                                                                                                                                                                                                                                                                                                                                                                                                                             | DISTRICT GROU                                              | JP               |
| FOURPLEX A - FRONT<br>& REAR ELEVATIONS                                                                                                                                                                                                                                                                                                                                                                                                                                                                                                                                                                                                                                     |                                                            |                  |
|                                                                                                                                                                                                                                                                                                                                                                                                                                                                                                                                                                                                                                                                             | REAR ELEVATIO                                              |                  |

SCALE

1/4" = 1'-0"

#### FINISHES:

AMINATED ARCHITECTURAL ROOFING SHINGLES OUR: DUAL BLACK R CEMENT SIDEWALL SHINGLES - 7 INCH EXPOSURE OUR: ALLURA - DOWNING SLATE 6 ON 5/4 X 10 BARGEBOARD DUR: BLACK STYLE ALUMINUM GUTTER DUR: BLACK GLAS FIR TIMBER POST DUR: DOWNING SLATE SOLID STAIN R CEMENT LAP SIDING - 7 INCH EXPOSURE DUR: ALLURA - DOWNING SLATE IGH ALUMINUM PICKET RAILING DUR: BLACK L WINDOWS OUR: BLACK EXTERIOR, WHITE INTERIOR 10 BANDBOARD OUR: ALLURA - DOWNING SLATE R CEMENT BOARD AND BATTEN OUR: ALLURA - DOWNING SLATE 8 FASCIA OUR: BLACK MINUM VENTED SOFFITS OUR: IRON ORE